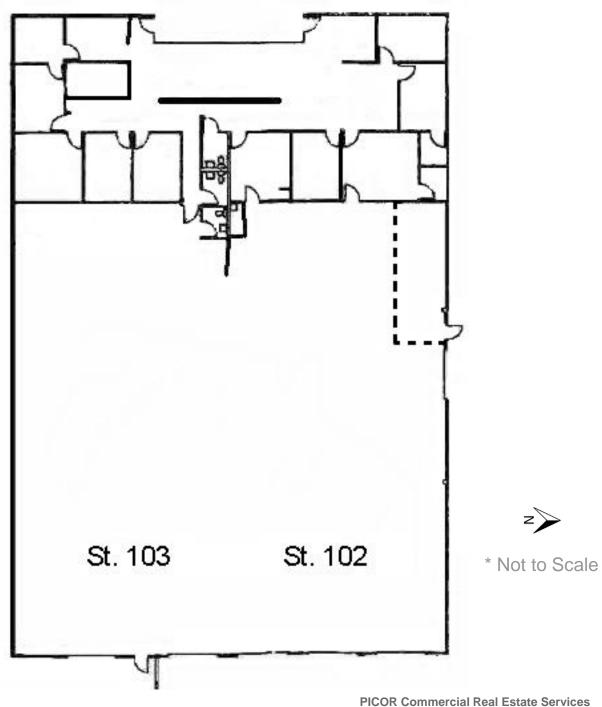

Construction     | Tilt-up                        |
| Year Built       | 1981                           |
| Lot Size         | 2.09 Acres (90,900 SF)         |
| Zoning           | I-1 (light Industrial)         |
| Parking          | 1.44 : 1000                    |

### **Property Highlights**

- · Grade & dock loading in each bay
- · Business park setting
- Easy access to I-10, UofA, and Downtown Tucson
- · Located in the Opportunity Zone



For more information, please contact:

Stephen Cohen Principal, Industrial Properties +1 520 546 2750 scohen@picor.com PICOR Commercial Real Estate Services 5151 E. Broadway Blvd, Suite 115 Tucson, Arizona 85711 phone: +1 520 748 7100 picor.com

## **FOR LEASE** 4175 S. Fremont Avenue Tucson, AZ 85714

Floor Plan

#### **MULTI-TENANT INDUSTRIAL**



Stephen Cohen Principal, Industrial Properties +1 520 546 2750 scohen@picor.com

5151 E. Broadway Blvd, Suite 115 Tucson, Arizona 85711 phone: +1 520 748 7100 picor.com

Site Plan

**MULTI-TENANT INDUSTRIAL** 



Stephen Cohen Principal, Industrial Properties +1 520 546 2750 scohen@picor.com **PICOR Commercial Real Estate Services** 

5151 E. Broadway Blvd, Suite 115 Tucson, Arizona 85711 phone: +1 520 748 7100 picor.com



# FOR LEASE 4175 S. Fremont Avenue

Tucson, AZ 85714

Map & Zoning

**MULTI-TENANT INDUSTRIAL** 



For more information, contact:

Stephen Cohen
Principal, Industrial Properties
+1 520 546 2750
scohen@picor.com

#### **PICOR Commercial Real Estate Services**

5151 E. Broadway Blvd, Suite 115 Tucson, Arizona 85711 phone: +1 520 748 7100 picor.com