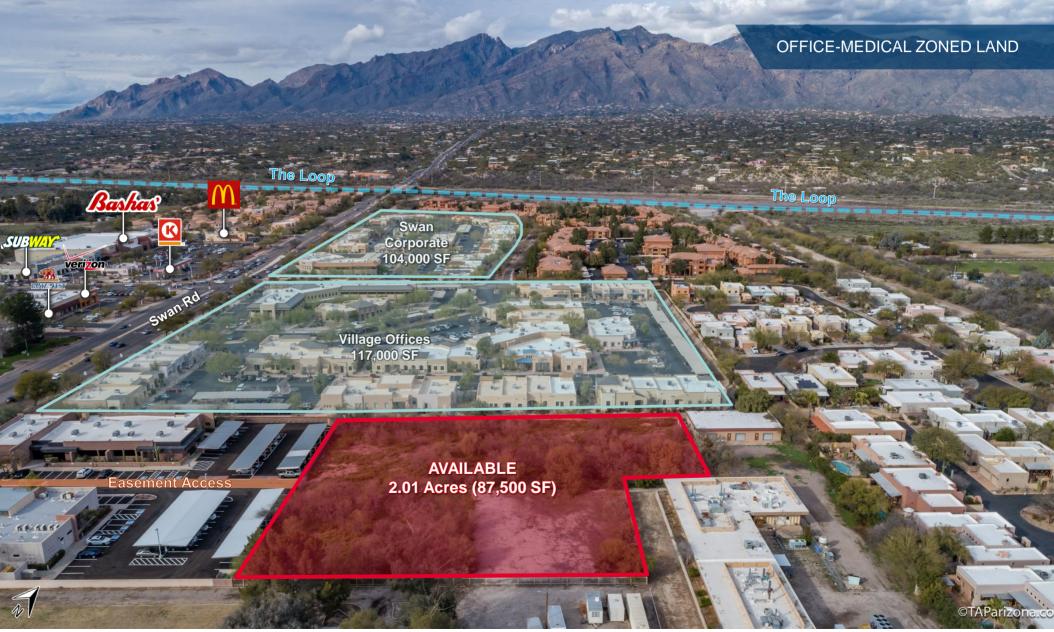

#### 2.01 Acres (87,500 SF) Sale Price: \$1,400,000 (\$16.00/SF)

#### **Property Highlights**

- Rare development-ready vacant land nearby Swan & Camp Lowell, with easy access to Tucson Medical Center and the Foothills.
- O-3 City of Tucson zoning Professional Office & Medical use
- Up to +/- 40,000 SF Single or Multiple
  Buildings
- See attached Conceptual Site Plan for two 2story office buildings
- Prestigious Swan Road address, with site access via recorded easement
- Outstanding opportunity for users, investors and developers.