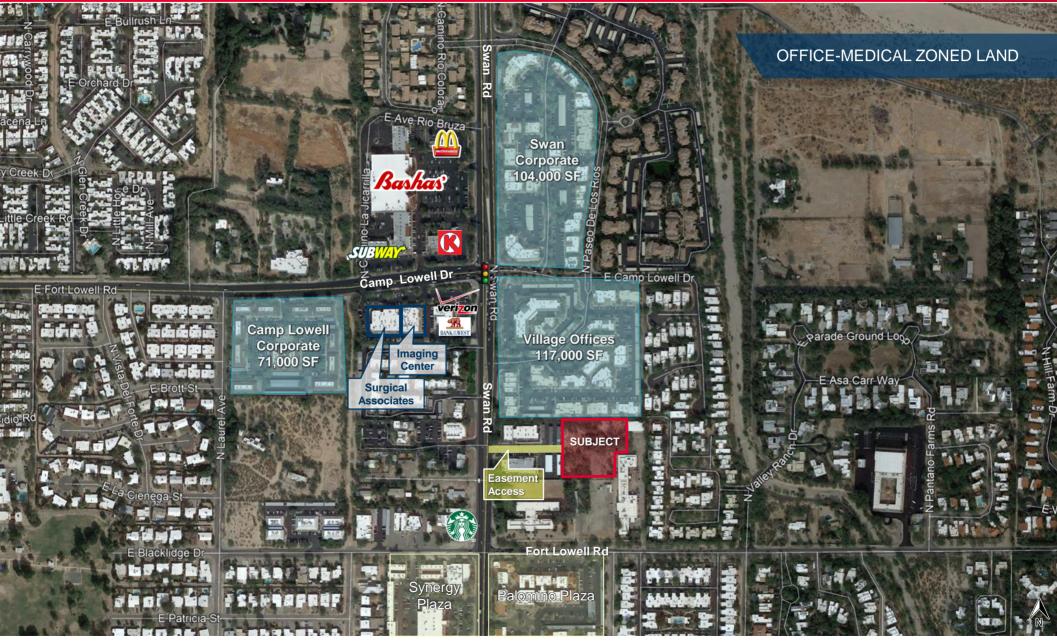

#### **Property Highlights**

- Rare development-ready vacant land nearby Swan & Camp Lowell, with easy access to Tucson Medical Center and the Foothills.
- O-3 City of Tucson zoning Professional Office & Medical use
- Up to +/- 40,000 SF Single or Multiple
  Buildings
- See attached Conceptual Site Plan for two 2story office buildings
- Prestigious Swan Road address, with site access via recorded easement
- Outstanding opportunity for users, investors and developers.

| Property Details |                     |
|------------------|---------------------|
| Tax Parcel No.   | 110-10-024J         |
| Utilities        | Located on Swan Rd  |
| Zoning           | O-3, City of Tucson |

### OFFICE & MEDICAL ZONED LAND FOR SALE 3050 N. Swan Road

Tucson, Arizona 85712

12/3/2019