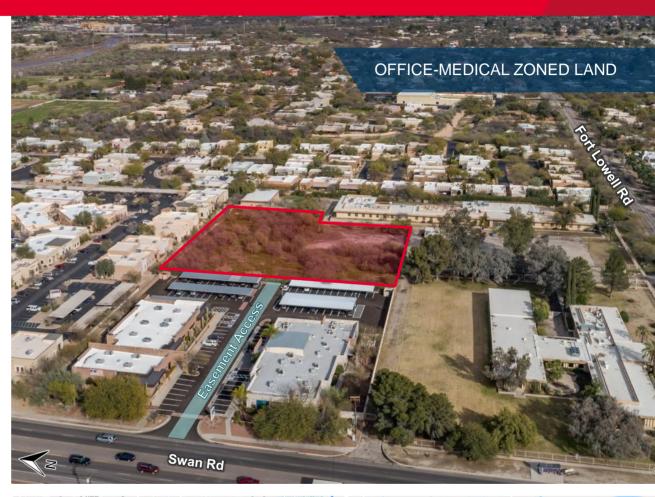

#### **Property Highlights**

- Rare development-ready vacant land nearby Swan & Camp Lowell, with easy access to Tucson Medical Center and the Foothills.
- O-3 City of Tucson zoning Professional Office & Medical use
- Up to +/- 40,000 SF Single or Multiple
  Buildings
- See attached Conceptual Site Plan for two 2story office buildings
- Prestigious Swan Road address, with site access via recorded easement
- Outstanding opportunity for users, investors and developers.

### OFFICE & MEDICAL ZONED LAND FOR SALE 3050 N. Swan Road

Tucson, Arizona 85712

12/3/2019