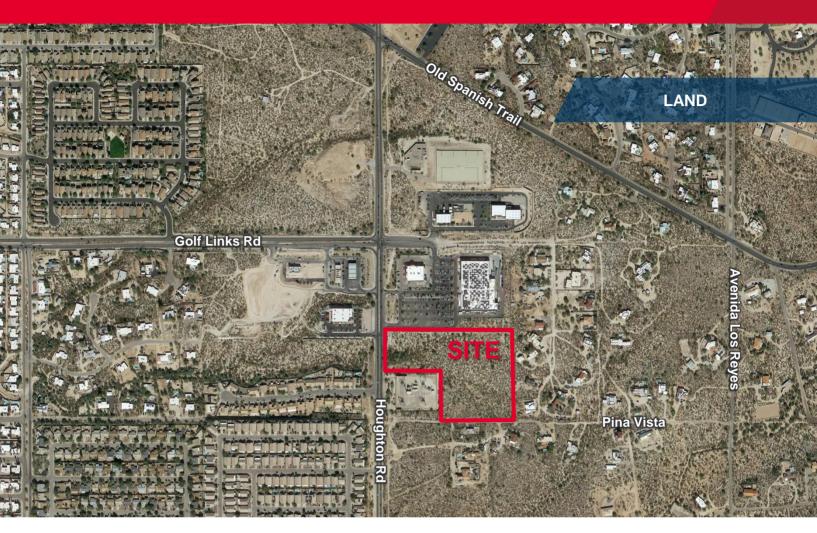

## **LAND FOR SALE**

## E. Golf Links Rd & S. Houghton Rd

Tucson, Arizona 85730

| Property Details |                                                       |
|------------------|-------------------------------------------------------|
| Available        | 10.48 Acres                                           |
| Sale Price       | \$708,500                                             |
| Tax Parcel No.   | 136-10-0960                                           |
| Zoning           | SR, City of Tucson                                    |
| Utilities        | Water, Sewer (available at Houghton Rd) & Electricity |