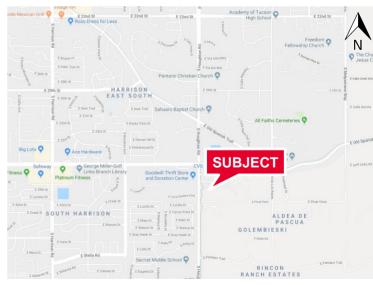

## **LAND FOR SALE**

## E. Golf Links Rd & S. Houghton Rd

Tucson, Arizona 85730

| Property Details |                                                       |
|------------------|-------------------------------------------------------|
| Available        | 10.48 Acres                                           |
| Sale Price       | \$708,500                                             |
| Tax Parcel No.   | 136-10-0960                                           |
| Zoning           | SR, City of Tucson                                    |
| Utilities        | Water, Sewer (available at Houghton Rd) & Electricity |