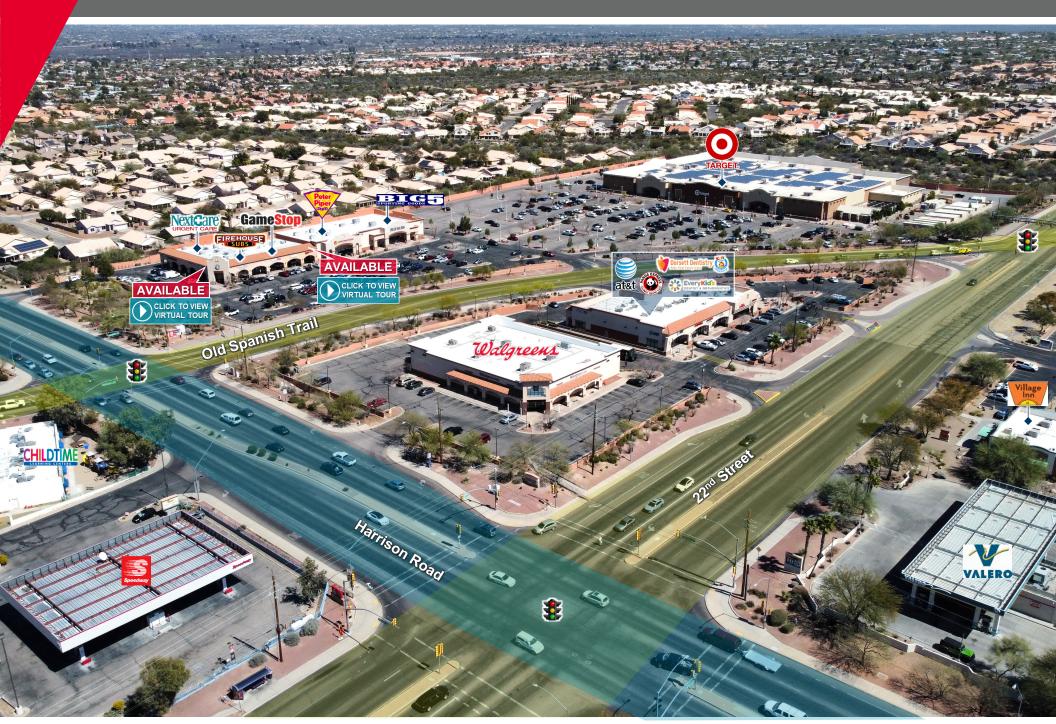

#### **HIGHLIGHTS**

- · Major regional intersection in one of Tucson's fastest growing trade areas
- Center is located at a high traffic intersection of three major streets that are used by over 45,000 vehicles per day
- Monument and tower signage available