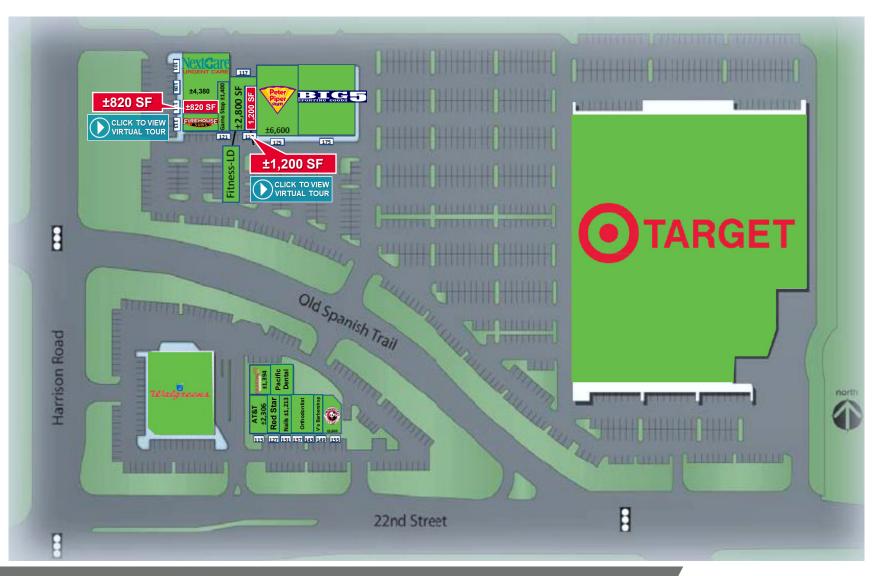

### SITE PLAN

Independently Owned and Operated / A Member of the Cushman & Wakefield Alliance
1/22/2025

Cushman & Wakefield Copyright 2022. No warranty or representation, express or implied, is made to the accuracy or completeness of the information contained herein, and same is submitted subject to errors, ornissions, change of price, rental or other conditions, withdrawal without notice, and to any special listing conditions imposed by the property owner(s). As applicable, we make no representation as to the condition of the property (or properties) in question.

### **PROPERTY DETAILS**

| Availability | Suite 111: 820 SF CLICK TO VIEW VIRTUAL TOUR     |  |  |
|--------------|--------------------------------------------------|--|--|
|              | Suite 127: 1,200 SF VIRTUAL TOUR                 |  |  |
| Lease Rate   | Contact Agent                                    |  |  |
| NNN Rate     | \$9.09/SF                                        |  |  |
| Availability | Immediate                                        |  |  |
| Year Built   | 2004                                             |  |  |
| Zoning       | C-2, City of Tucson                              |  |  |
| Address      | NEC 22nd Street & Harrison Road, Tucson AZ 85748 |  |  |
|              |                                                  |  |  |

#### **HIGHLIGHTS**

- · Major regional intersection in one of Tucson's fastest growing trade areas
- Center is located at a high traffic intersection of three major streets that are used by over 45,000 vehicles per day
- Monument and tower signage available