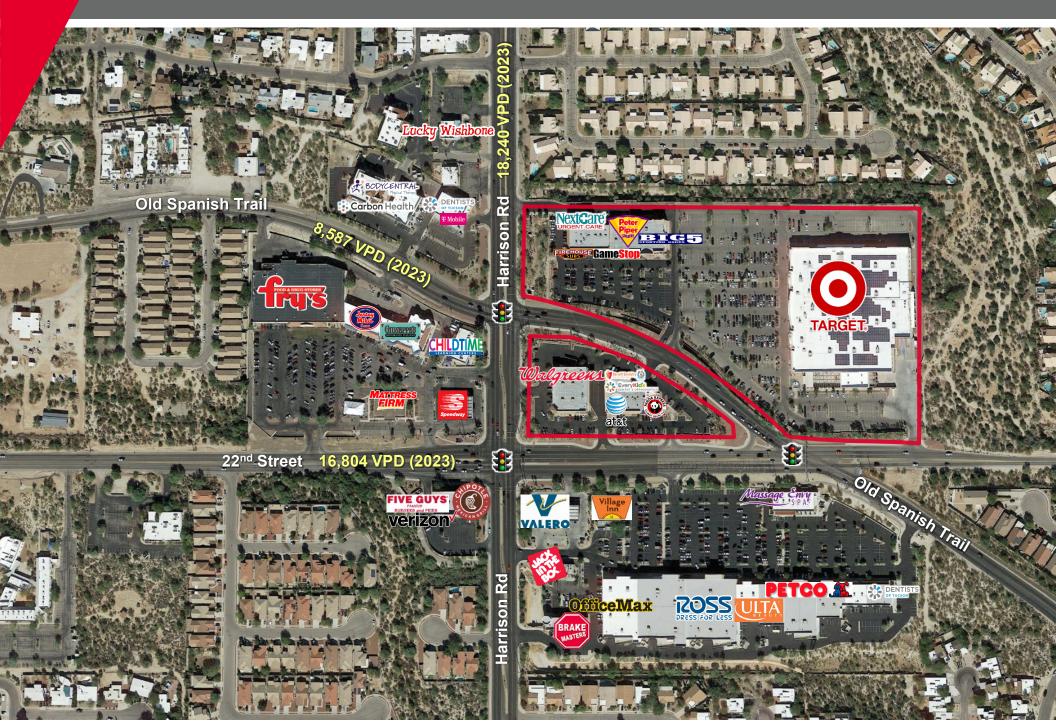

#### TRAFFIC COUNTS

| Harrison Rd         | 18,240 VPD (2023) |
|---------------------|-------------------|
| Old Spanish Trail   | 8,587 VPD (2023)  |
| 22 <sup>nd</sup> St | 16,804 VPD (2023) |

| DEMOGRAPHICS | Population | Average<br>Household Income | Daytime<br>Population |
|--------------|------------|-----------------------------|-----------------------|
| 1 Mile       | 9,821      | \$118,359                   | 1,994                 |
| 3 Miles      | 81,494     | \$99,095                    | 15,333                |
| 5 Miles      | 161,329    | \$100,824                   | 40,297                |