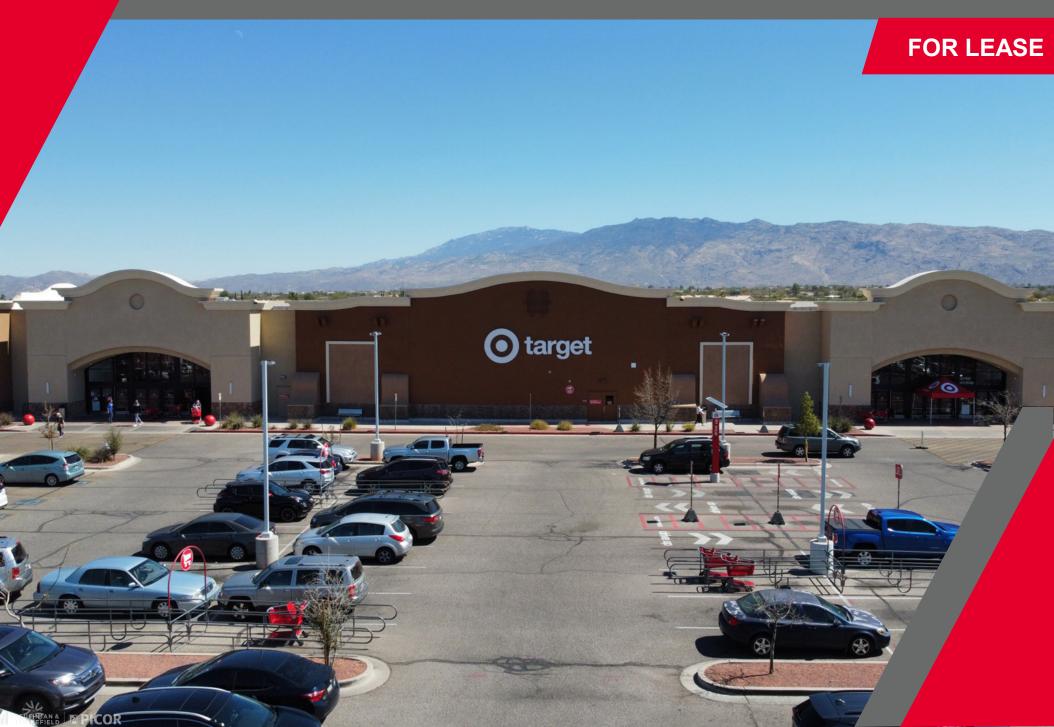

NEC 22<sup>nd</sup> St / Harrison Rd / Old Spanish Trail | Tucson, AZ

NEC 22<sup>nd</sup> St / Harrison Rd / Old Spanish Trail | Tucson, AZ

### **PROPERTY DETAILS**

| Availability | Suite 111: 820 SF CLICK TO VIEW VIRTUAL TOUR     |  |  |
|--------------|--------------------------------------------------|--|--|
|              | Suite 127: 1,200 SF VIRTUAL TOUR                 |  |  |
| Lease Rate   | Contact Agent                                    |  |  |
| NNN Rate     | \$9.09/SF                                        |  |  |
| Availability | Immediate                                        |  |  |
| Year Built   | 2004                                             |  |  |
| Zoning       | C-2, City of Tucson                              |  |  |
| Address      | NEC 22nd Street & Harrison Road, Tucson AZ 85748 |  |  |
|              |                                                  |  |  |

#### **HIGHLIGHTS**

- · Major regional intersection in one of Tucson's fastest growing trade areas
- Center is located at a high traffic intersection of three major streets that are used by over 45,000 vehicles per day
- Monument and tower signage available