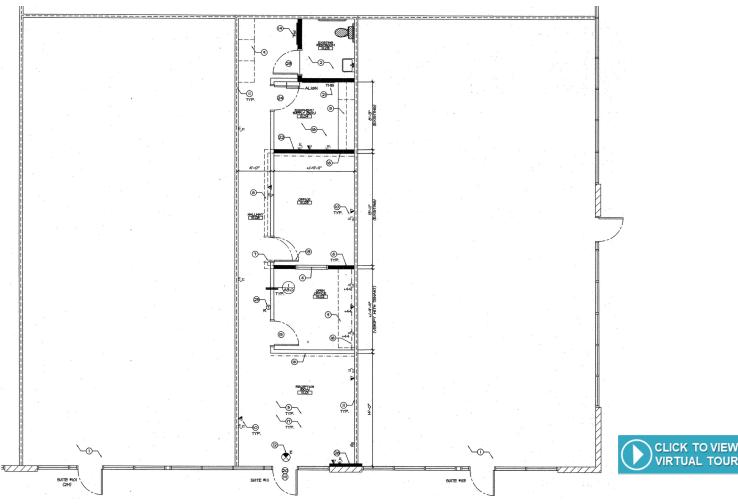

### FLOOR PLAN 9525 E. 22ND STREET, SUITE 111 - ±820 SF

NEC 22<sup>nd</sup> St / Harrison Rd / Old Spanish Trail | Tucson, AZ

NEC 22<sup>nd</sup> St / Harrison Rd / Old Spanish Trail | Tucson, AZ