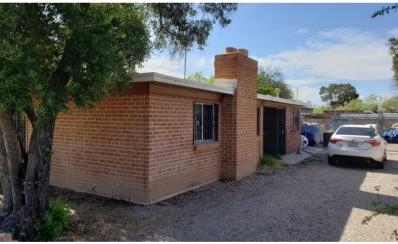

### **Property Photos**

#### **Property Highlights**

- Property consist of numerous offices, full kitchen, reception room, conference room, work stations, gated enclosed entrance, will call entrance, outside canopy. Currently used as an auto repair, auto body repair shop.
- · Approximately 25,000 VPD along Wetmore Rd
- Property may be zoned as a Live Work (home occupation), storage, warehouse, light manufacturing, building material, contractors, assembly and repair, auto body or fender repair: If operated in conjunction with a general garage.
- · Call broker for more use options and details