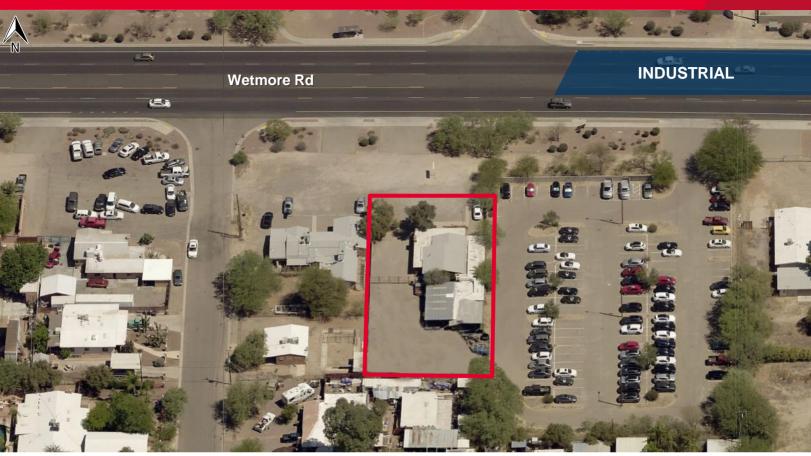

### for sale 1121 & 1207 W. Wetmore Rd

Tucson, Arizona 85705

#### **Property Highlights**

- Property consist of numerous offices, full kitchen, reception room, conference room, work stations, gated enclosed entrance, will call entrance, outside canopy. Currently used as an auto repair, auto body repair shop.
- · Approximately 25,000 VPD along Wetmore Rd
- Property may be zoned as a Live Work (home occupation), storage, warehouse, light manufacturing, building material, contractors, assembly and repair, auto body or fender repair: If operated in conjunction with a general garage.
- · Call broker for more use options and details

| Property Details    |                                                                                                           |
|---------------------|-----------------------------------------------------------------------------------------------------------|
| Parcel Size         | 15,200 SF (.3489 acre)                                                                                    |
| Zoning              | MU Special Use Permit                                                                                     |
| Power               | 400 amp, 240V single phase                                                                                |
| Utilities           | Tucson Electric Power Cable & TV South West Gas - 1" line Flowing Wells Water - 1" line Pima County Sewer |
| Construction        | Masonry Brick                                                                                             |
| ear Built           | 1969                                                                                                      |
| Roof                | Built-up shingles                                                                                         |
| Cooling             | HVAC                                                                                                      |
| Pima Tax Parcel No. | 104-11-1280                                                                                               |
|                     | -                                                                                                         |

#### **INDUSTRIAL**

For more information, please contact:

Ron Zimmerman Principal, Industrial Properties +1 520 248 0427 rzimmerman@picor.com

PICOR Commercial Real Estate Services 5151 E. Broadway Blvd, Suite 115 Tucson, Arizona 85711 phone: +1 520 748 7100 picor.com