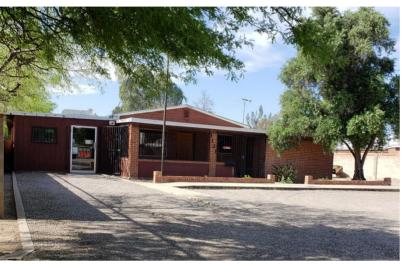

### **Property Photos**

#### **Property Highlights**

- Property consist of numerous offices, full kitchen, reception room, conference room, work stations, gated enclosed entrance, will call entrance, outside canopy. Currently used as an auto repair, auto body repair shop.
- · Approximately 25,000 VPD along Wetmore Rd
- Property may be zoned as a Live Work (home occupation), storage, warehouse, light manufacturing, building material, contractors, assembly and repair, auto body or fender repair: If operated in conjunction with a general garage.
- · Call broker for more use options and details