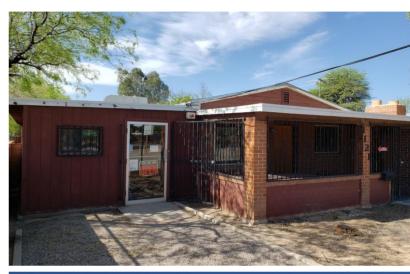

### **Property Photos**

#### **Property Highlights**

- Property consist of numerous offices, full kitchen, reception room, conference room, work stations, gated enclosed entrance, will call entrance, outside canopy. Currently used as an auto repair, auto body repair shop.
- · Approximately 25,000 VPD along Wetmore Rd
- Property may be zoned as a Live Work (home occupation), storage, warehouse, light manufacturing, building material, contractors, assembly and repair, auto body or fender repair: If operated in conjunction with a general garage.
- · Call broker for more use options and details