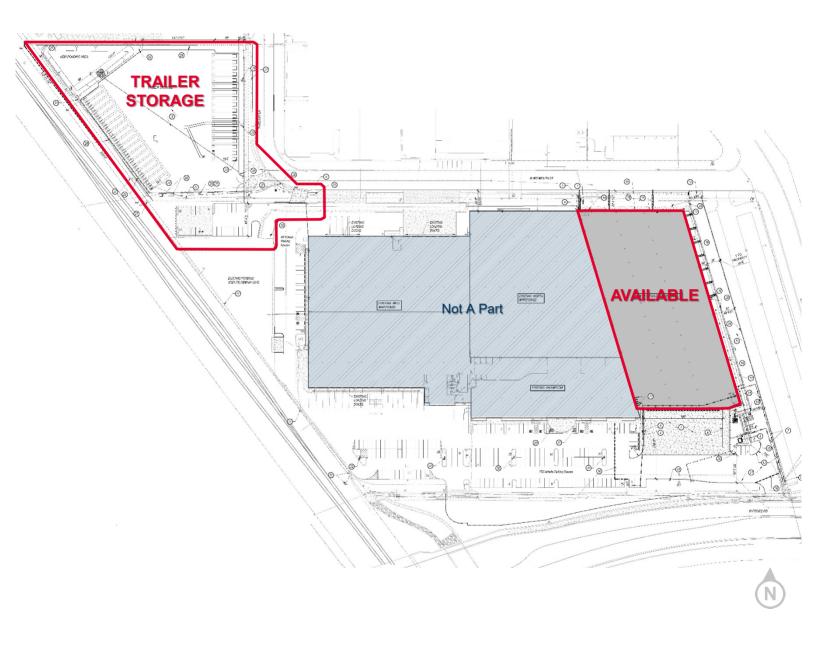

|
| Zoning                  | I-1, Light Industrial, City of Tucson                                                             |
| NNN Charges (2023)      | \$.13/SF/Mo.                                                                                      |
|                         |                                                                                                   |



For more information, please contact:

Greg Furrier, Principal Retail Properties

+1 520 546 2735 gfurrier@picor.com

Paul Hooker, SIOR Principal, Industrial Properties

+1 520 546 2704 phooker@picor.com

PICOR Commercial Real Estate Services 5151 E. Broadway Blvd, Suite 115 Tucson, Arizona 85711 phone: +1 520 748 7100 picor.com

Tucson, Arizona 85705

### Site Plan



Tucson, Arizona 85705

### Office Floor Plan



Tucson, Arizona 85705

### Warehouse Floor Plan



Tucson, Arizona 85705

### Warehouse Floor Plan





Tucson, Arizona 85705

### **Property Photos**









Tucson, Arizona 85705

#### **Aerial**



Tucson, Arizona 85705

### **Trade Map**



Greg Furrier, Principal Retail Properties +1 520 546 2735 gfurrier@picor.com Paul Hooker, SIOR Principal, Industrial Properties +1 520 546 2704 phooker@picor.com **PICOR Commercial Real Estate Services** 5151 E. Broadway Blvd, Suite 115

Tucson, Arizona 85711 phone: +1 520 748 7100 picor.com