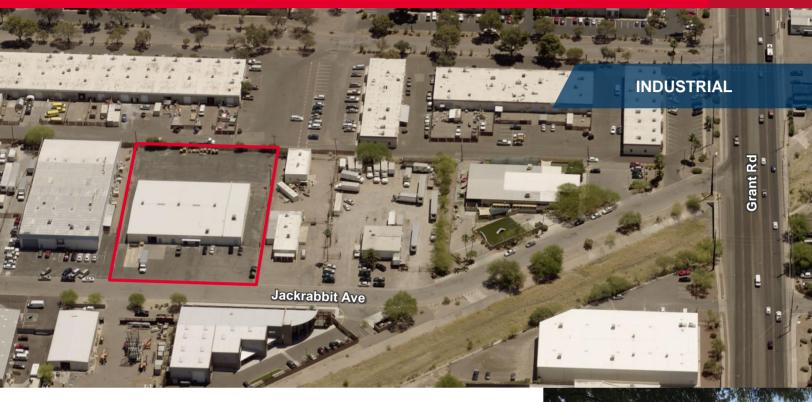

# FOR SALE 2502 N. Jackrabbit Ave

Tucson, Arizona 85745

### 18,000 SF Building on 1.28 Acres Sale Price: \$1,075,000

### **Property Highlights**

- · Seller financing available
- · Fully paved/fenced yard area
- · Located within one mile of the Interstate 10/Grant Rd Exchange

| <b>Property Details</b>                                                                                                                                                                                                                                                                                                                                                                                                                                                                                                                                                                                                                                                                                                                                                                                                                                                                                                                                                                                                                                                                                                                                                                                                                                                                                                                                                                                                                                                                                                                                                                                                                                                                                                                                                                                                                                                                                                                                                                                                                                                                                                        |                                                                                                            |
|--------------------------------------------------------------------------------------------------------------------------------------------------------------------------------------------------------------------------------------------------------------------------------------------------------------------------------------------------------------------------------------------------------------------------------------------------------------------------------------------------------------------------------------------------------------------------------------------------------------------------------------------------------------------------------------------------------------------------------------------------------------------------------------------------------------------------------------------------------------------------------------------------------------------------------------------------------------------------------------------------------------------------------------------------------------------------------------------------------------------------------------------------------------------------------------------------------------------------------------------------------------------------------------------------------------------------------------------------------------------------------------------------------------------------------------------------------------------------------------------------------------------------------------------------------------------------------------------------------------------------------------------------------------------------------------------------------------------------------------------------------------------------------------------------------------------------------------------------------------------------------------------------------------------------------------------------------------------------------------------------------------------------------------------------------------------------------------------------------------------------------|------------------------------------------------------------------------------------------------------------|
| Building Size                                                                                                                                                                                                                                                                                                                                                                                                                                                                                                                                                                                                                                                                                                                                                                                                                                                                                                                                                                                                                                                                                                                                                                                                                                                                                                                                                                                                                                                                                                                                                                                                                                                                                                                                                                                                                                                                                                                                                                                                                                                                                                                  | 18,000 SF                                                                                                  |
| Lot Size                                                                                                                                                                                                                                                                                                                                                                                                                                                                                                                                                                                                                                                                                                                                                                                                                                                                                                                                                                                                                                                                                                                                                                                                                                                                                                                                                                                                                                                                                                                                                                                                                                                                                                                                                                                                                                                                                                                                                                                                                                                                                                                       | 55,575 SF (1.28 Acres)                                                                                     |
| Office/Showroom SF                                                                                                                                                                                                                                                                                                                                                                                                                                                                                                                                                                                                                                                                                                                                                                                                                                                                                                                                                                                                                                                                                                                                                                                                                                                                                                                                                                                                                                                                                                                                                                                                                                                                                                                                                                                                                                                                                                                                                                                                                                                                                                             | 20%                                                                                                        |
| Zoning                                                                                                                                                                                                                                                                                                                                                                                                                                                                                                                                                                                                                                                                                                                                                                                                                                                                                                                                                                                                                                                                                                                                                                                                                                                                                                                                                                                                                                                                                                                                                                                                                                                                                                                                                                                                                                                                                                                                                                                                                                                                                                                         | I-1, Light Industrial                                                                                      |
| Property Taxes (2018)                                                                                                                                                                                                                                                                                                                                                                                                                                                                                                                                                                                                                                                                                                                                                                                                                                                                                                                                                                                                                                                                                                                                                                                                                                                                                                                                                                                                                                                                                                                                                                                                                                                                                                                                                                                                                                                                                                                                                                                                                                                                                                          | \$18,373.38                                                                                                |
| Loading                                                                                                                                                                                                                                                                                                                                                                                                                                                                                                                                                                                                                                                                                                                                                                                                                                                                                                                                                                                                                                                                                                                                                                                                                                                                                                                                                                                                                                                                                                                                                                                                                                                                                                                                                                                                                                                                                                                                                                                                                                                                                                                        | One (1) dock-high door (truckwell)<br>One (1) 12' W x 10' H grade door<br>One (1) 10' W x 10' H grade door |
| Power                                                                                                                                                                                                                                                                                                                                                                                                                                                                                                                                                                                                                                                                                                                                                                                                                                                                                                                                                                                                                                                                                                                                                                                                                                                                                                                                                                                                                                                                                                                                                                                                                                                                                                                                                                                                                                                                                                                                                                                                                                                                                                                          | 120/208V, 3-Phase available                                                                                |
| Clear Height                                                                                                                                                                                                                                                                                                                                                                                                                                                                                                                                                                                                                                                                                                                                                                                                                                                                                                                                                                                                                                                                                                                                                                                                                                                                                                                                                                                                                                                                                                                                                                                                                                                                                                                                                                                                                                                                                                                                                                                                                                                                                                                   | 12.5' – 17'                                                                                                |
| The state of the s |                                                                                                            |