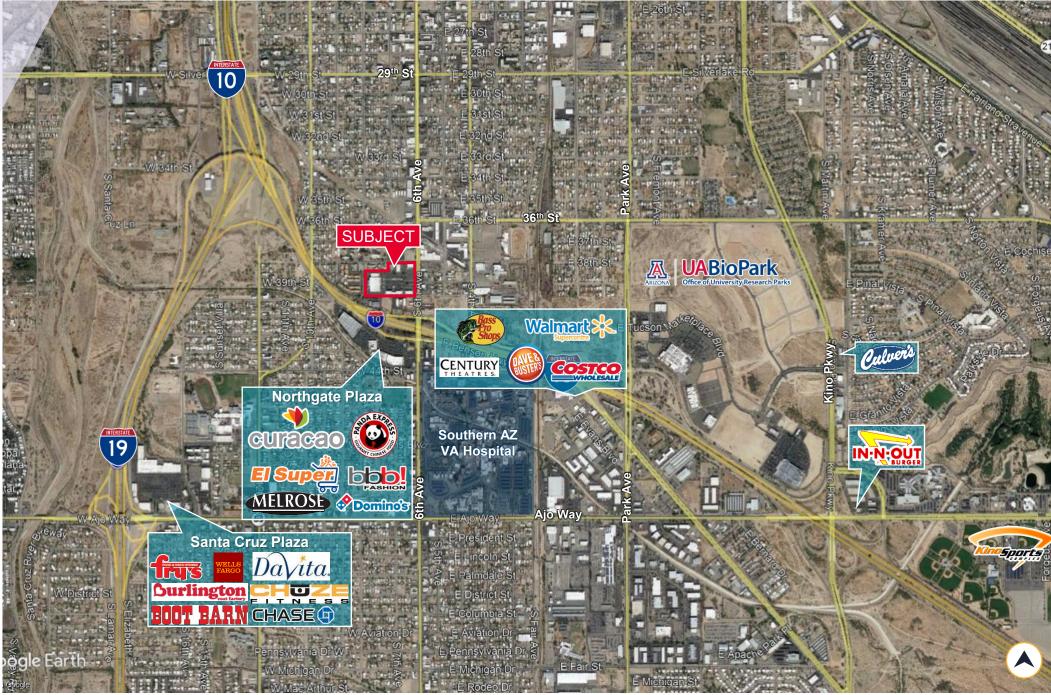

# FIESTA MERCADO

NWC Interstate 10 & 6th Avenue | Tucson, AZ

### HIGHLIGHTS

- Busy southside center anchored by Food City
- Strong lineup of national, regional, and local retailers
- The trade area pulls from all of southwest Tucson including down to the US/Mexico border area, which is 60 miles to the south