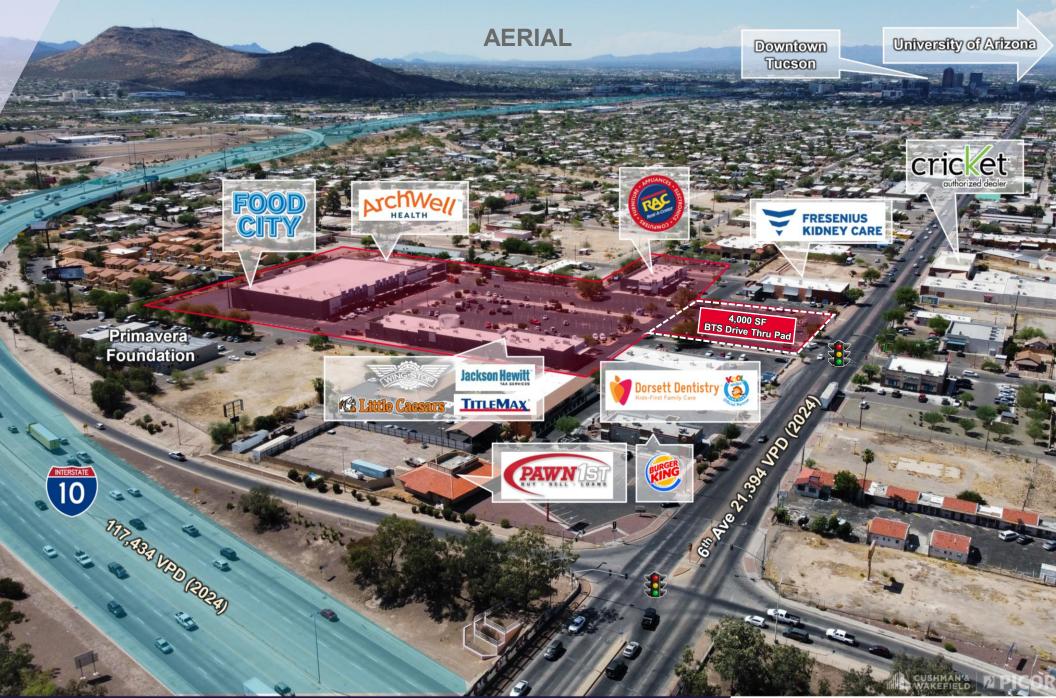

NWC Interstate 10 & 6th Avenue | Tucson, AZ

SITE PLAN **38TH ST** \*\* AN 15 FRESENIUS NSURLE **KIDNEY CARE** NOT A PART 4,000 SF wchWe/ **Drive Thru Pad** HEALTH (Conceptual Site Plan) 6TH AVE **FOOD CITY** CLICK TO VIE CLICK TO VIEW VIRTUAL TOU \*\* rsett Dentistry 🁸 TREPTENTIAL INTERNET 3

40TH ST

|    | Address/Suite        | Tenant                        | Size (SF) |
|----|----------------------|-------------------------------|-----------|
| 1  | 2940 S. 6th Ave      | Archwell Health               | 9,932     |
| 2  | 2950 S. 6th Ave      | Food City                     | 47,835    |
| 3  | 2960 S. 6th Ave #150 | Primavera                     | 409       |
| 4  | 2960 S. 6th Ave #110 | Casa Lee                      | 2,800     |
| 5  | 2960 S. 6th Ave #120 | Title Max                     | 1,176     |
| 6  | 2960 S. 6th Ave #130 | Jackson Hewitt                | 1,133     |
| 7  | 2960 S. 6th Ave #140 | AVAILABLE                     | 1,082     |
| 8  | 2970 S. 6th Ave #110 | Café Thang                    | 1,400     |
| 9  | 2970 S. 6th Ave #120 | Primavera                     | 1,400     |
| 10 | 2980 S. 6th Ave #110 | Barber Shop                   | 1,100     |
| 11 | 2980 S. 6th Ave #120 | Little Caesar's               | 1,100     |
| 12 | 2980 S. 6th Ave #130 | AVAILABLE                     | 1,100     |
| 13 | 2980 S. 6th Ave #140 | Casa de Nails Spa             | 1,100     |
| 14 | 2980 S. 6th Ave #150 | Wingstop                      | 2,200     |
| 15 | 2930 S. 6th Ave #70  | Insurus Medicare<br>Solutions | 1,200     |
| 16 | 2930 S. 6th Ave #100 | Rent-A-Center                 | 5,000     |
| 17 | Pad – S. 6th Ave     | BTS Pad AVAILABLE             | 4,000     |
|    | 2990 S. 6th Ave      | Dorsett Dentistry**           |           |
|    | 2802 S. 6th Ave      | Fresenius Kidney Center**     |           |
|    |                      |                               |           |