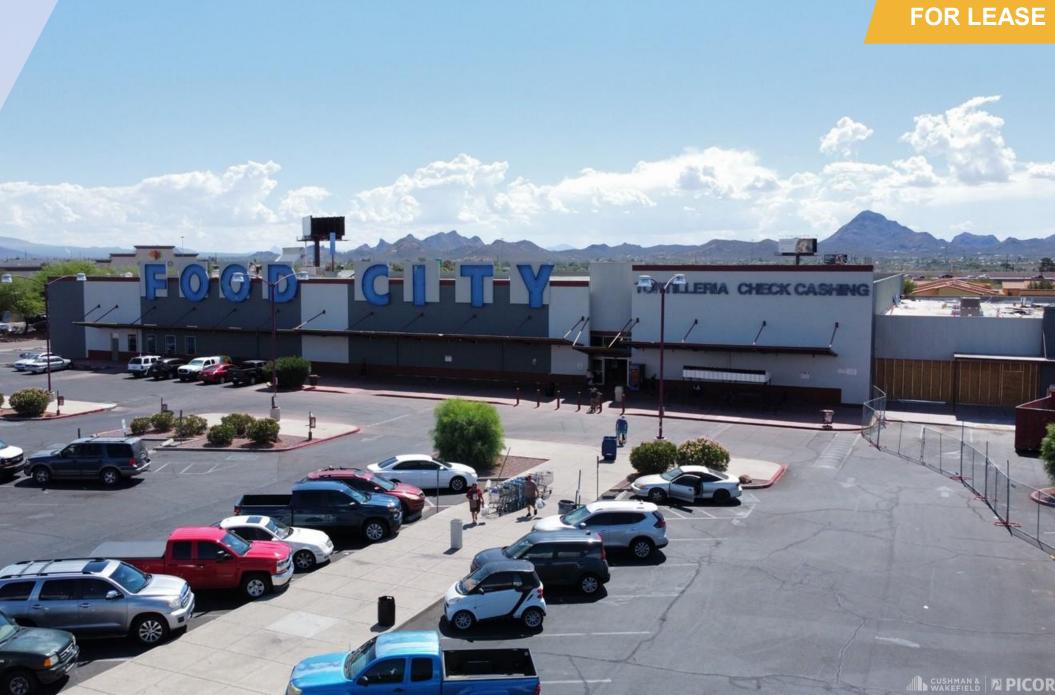

# FIESTA MERCADO

NWC Interstate 10 & 6th Avenue | Tucson, AZ

### HIGHLIGHTS

- Busy southside center anchored by Food City
- Strong lineup of national, regional, and local retailers
- The trade area pulls from all of southwest Tucson including down to the US/Mexico border area, which is 60 miles to the south

### TRAFFIC COUNTS

| 6 <sup>th</sup> Ave | 21,394 VPD (2024)  |  |
|---------------------|--------------------|--|
| I-10                | 117,434 VPD (2024) |  |
|                     |                    |  |