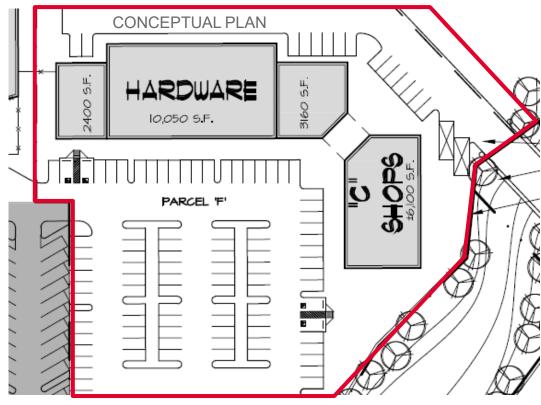

### AVAILABLE SPACE

PAD 6: 3,134 SF Office Shell 3,933 SF Built Out Restaurant Shops B: Up to 16,000 SF can accommodate Jr Anchor

Shops C: Up to 6,100 SF

### Shops B

Up to 16,000 SF (can accommodate Jr Anchor)

### Shops C

Up to 6,100 SF

Independently Owned and Operated / A Member of the Cushman & Wakefield
Alliance 3/2/2022

NEC TANGERINE & THORNYDALE ROADS MARANA, AZ 85658

**NEC TANGERINE & THORNYDALE ROADS** MARANA, AZ 85658