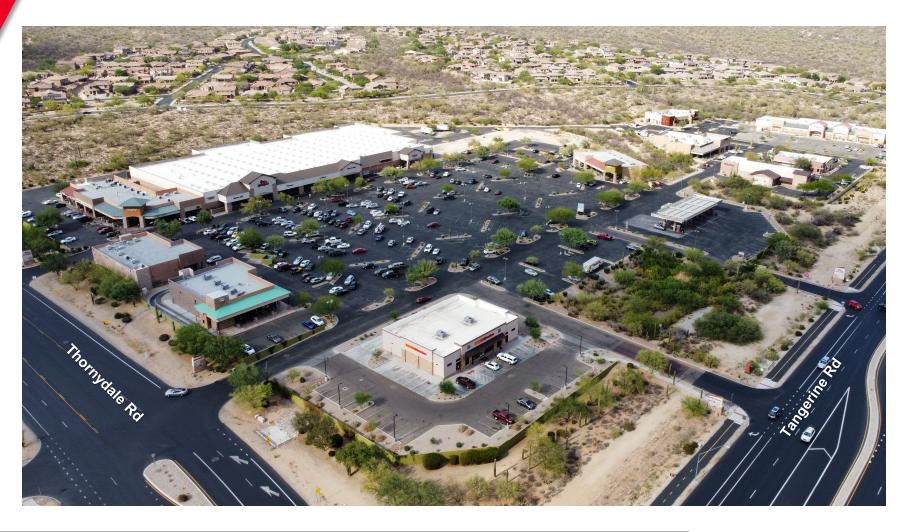

### COMMENTS

- Anchored by Fry's Marketplace (108,000 SF)
- Positioned along strong Tangerine Road Corridor
- Near Dove Mountain Master Plan Community
- Shop space and pads available