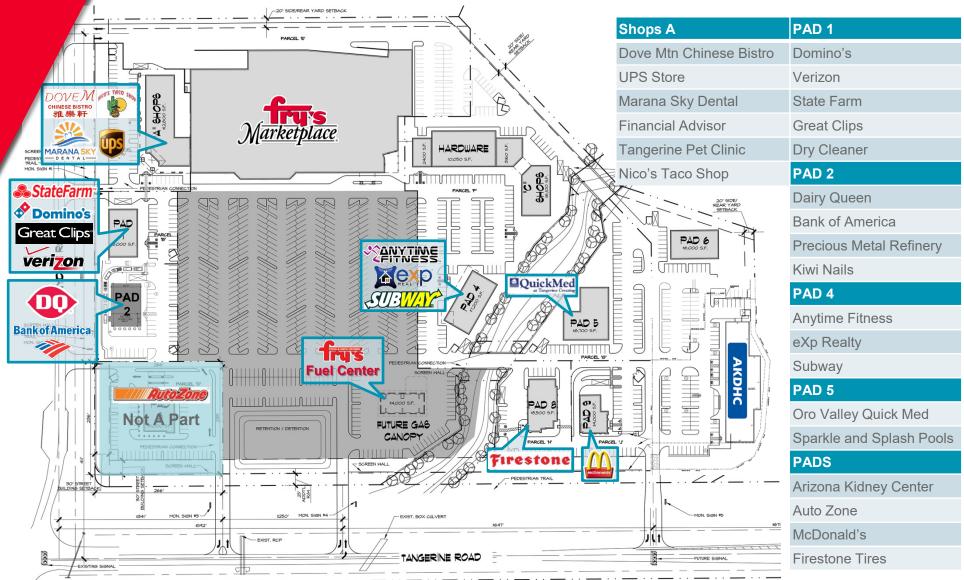

### NEIGHBORING TENANTS

Fry's Marketplace, Verizon, McDonald's, Fry's Fuel, Anytime Fitness, AutoZone, Subway, Firestone, QuickMed, State Farm, Domino's Pizza, Great Clips, Nico's Taco Shop & More

### COMMENTS

- Anchored by Fry's Marketplace (108,000 SF)
- Positioned along strong Tangerine Road Corridor
- Near Dove Mountain Master Plan Community
- Shop space and pads available

### Shops B

Up to 16,000 SF (can accommodate Jr Anchor)

### Shops C

Up to 6,100 SF

Independently Owned and Operated / A Member of the Cushman & Wakefield
Alliance 3/2/2022

NEC TANGERINE & THORNYDALE ROADS MARANA, AZ 85658

**NEC TANGERINE & THORNYDALE ROADS** MARANA, AZ 85658