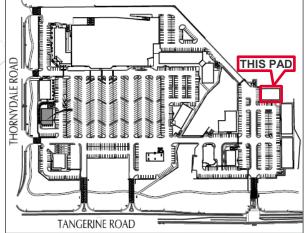

#### PAD 6

3,933 SF Built-Out Restaurant

3,134 SF Office Shell

OFFICE 101: 3,134 SF **RESTAURANT 102:** SEATING: 1,467 SF KITCHEN: 1,867 SF OTHER: 599 SF RESTAURANT 102: 3.933 SF PATIO: 740 SF

Independently Owned and Operated / A Member of the Cushman & Wakefield

NEC TANGERINE & THORNYDALE ROADS MARANA, AZ 85658