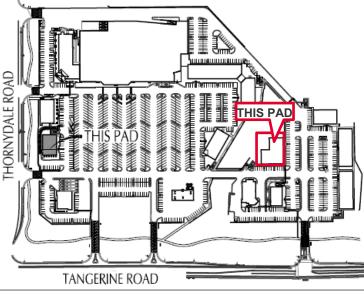

### AVAILABLE SPACE

PAD 6: 3,134 SF Office Shell 3,933 SF Built Out Restaurant Shops B: Up to 16,000 SF can accommodate Jr Anchor

Shops C: Up to 6,100 SF

#### PAD 6

3,933 SF Built-Out Restaurant

3,134 SF Office Shell

### Shops B

Up to 16,000 SF (can accommodate Jr Anchor)

### Shops C

Up to 6,100 SF

Independently Owned and Operated / A Member of the Cushman & Wakefield
Alliance 3/2/2022

NEC TANGERINE & THORNYDALE ROADS MARANA, AZ 85658

**NEC TANGERINE & THORNYDALE ROADS** MARANA, AZ 85658