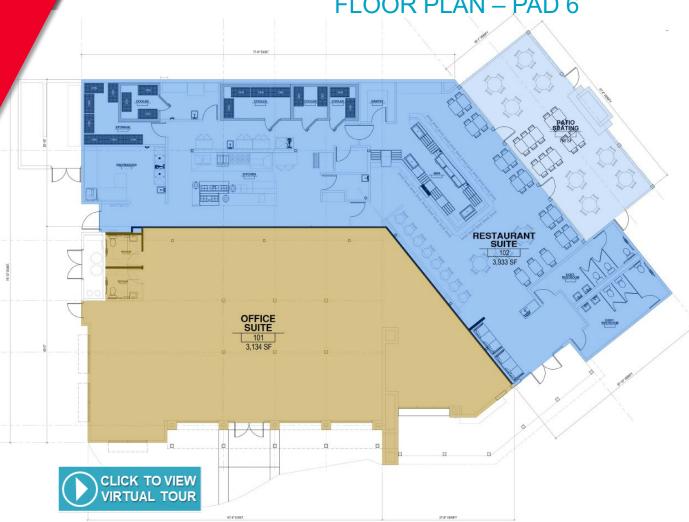

#### PAD 6

3,933 SF Built-Out Restaurant

3,134 SF Office Shell

OFFICE 101: 3,134 SF **RESTAURANT 102:** SEATING: 1,467 SF KITCHEN: 1,867 SF OTHER: 599 SF RESTAURANT 102: 3.933 SF PATIO: 740 SF

Independently Owned and Operated / A Member of the Cushman & Wakefield

NEC TANGERINE & THORNYDALE ROADS MARANA, AZ 85658