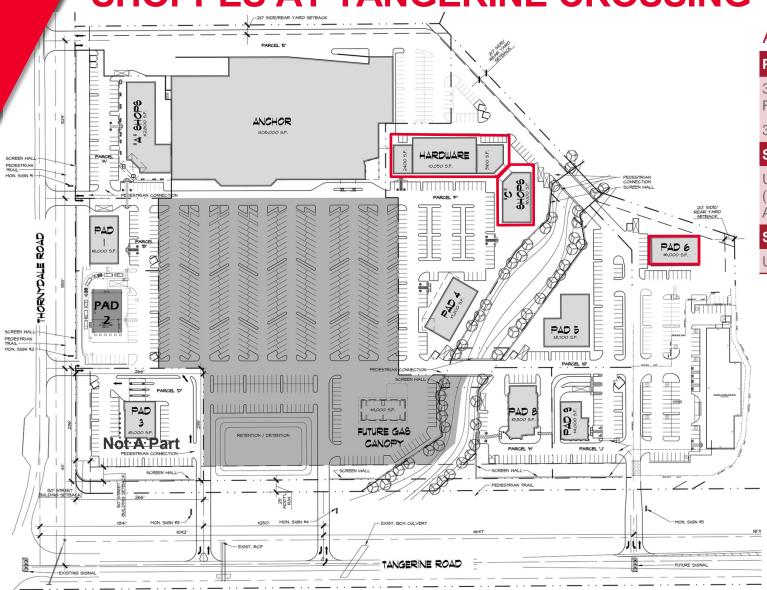

### AVAILABLE SPACE

PAD 6: 3,134 SF Office Shell 3,933 SF Built Out Restaurant Shops B: Up to 16,000 SF can accommodate Jr Anchor

Shops C: Up to 6,100 SF

### Shops B

Up to 16,000 SF (can accommodate Jr Anchor)

### Shops C

Up to 6,100 SF

Independently Owned and Operated / A Member of the Cushman & Wakefield
Alliance 3/2/2022

NEC TANGERINE & THORNYDALE ROADS MARANA, AZ 85658

**NEC TANGERINE & THORNYDALE ROADS** MARANA, AZ 85658