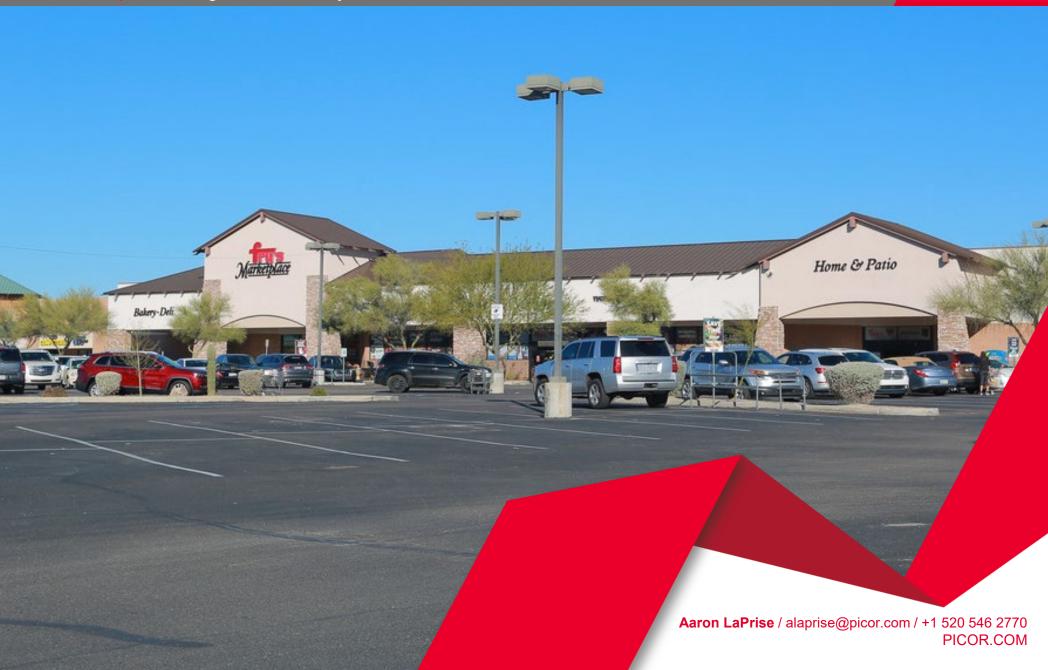

### NEIGHBORING TENANTS

Fry's Marketplace, Verizon, McDonald's, Fry's Fuel, Anytime Fitness, AutoZone, Subway, Firestone, QuickMed, State Farm, Domino's Pizza, Great Clips, Nico's Taco Shop & More

### COMMENTS

- Anchored by Fry's Marketplace (108,000 SF)
- Positioned along strong Tangerine Road Corridor
- Near Dove Mountain Master Plan Community
- Shop space and pads available