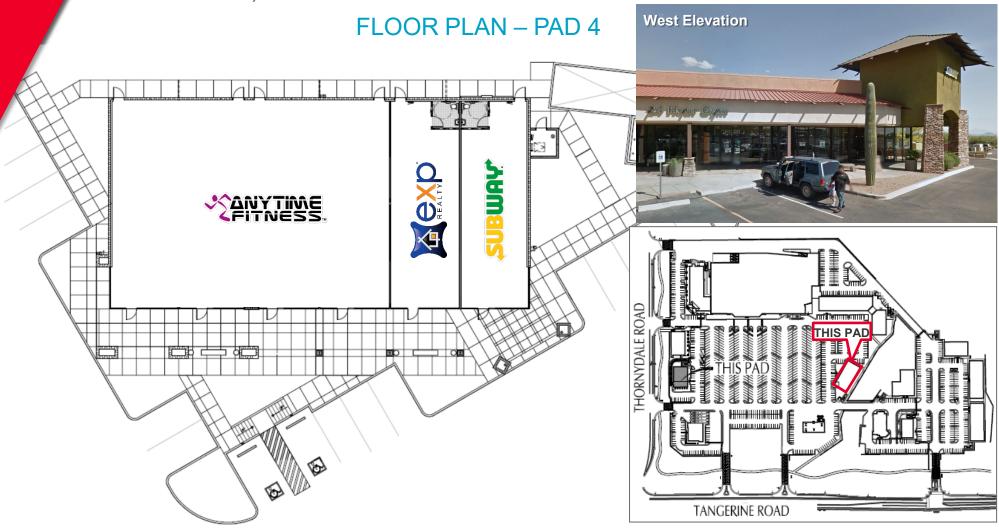

### Shops B

Up to 16,000 SF (can accommodate Jr Anchor)

### Shops C

Up to 6,100 SF

Independently Owned and Operated / A Member of the Cushman & Wakefield
Alliance 3/2/2022

NEC TANGERINE & THORNYDALE ROADS MARANA, AZ 85658

**NEC TANGERINE & THORNYDALE ROADS** MARANA, AZ 85658