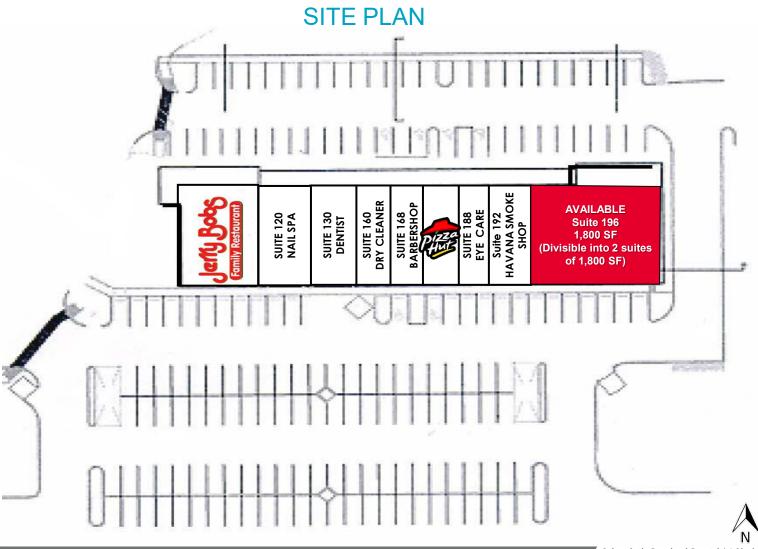

#### **AVAILABLE**

Suite 196: 1,800 SF-3,600 SF (Divisible into 2 suites of 1,800 SF)

#### NEIGHBORING TENANTS

Burger King, Chicken Nuevo, Denny's, Courtyard Marriott, Staybridge Suites, Pizza Hut and Jerry Bob's