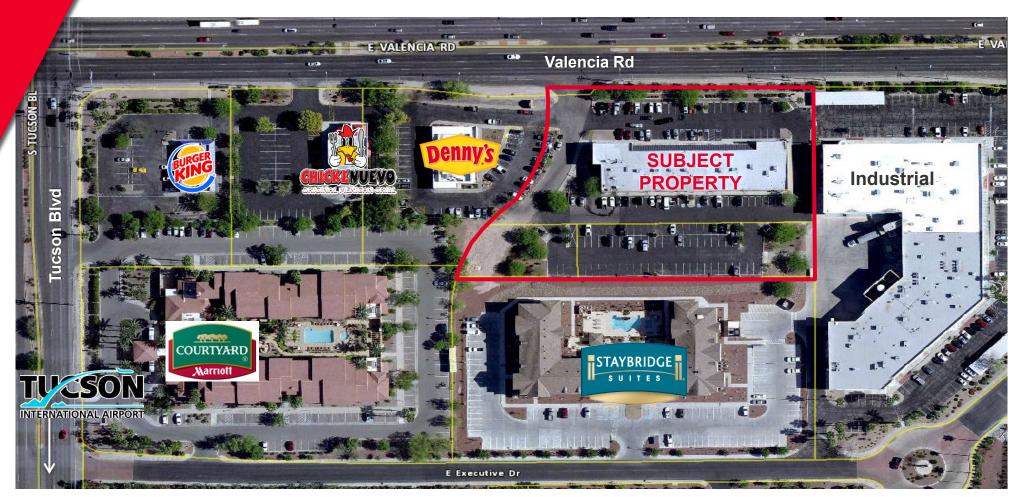

#### NEIGHBORING TENANTS

Burger King, Chicken Nuevo, Denny's, Courtyard Marriott, Staybridge Suites, Pizza Hut and Jerry Bob's

#### **AERIAL VIEW**

Independently Owned and Operated / A Member of the Cushman & Wakefield Alliance

L2/8/2022

Cushman & Wakefield Copyright 2021. No warranty or representation, express or

Cushman & Wakefield Copyright 2021. No warranty or representation, express or implied, is made to the accuracy or completeness of the information contained herein, and same is submitted subject to errors, omissions, change of price, rental or other conditions, withdrawal without notice, and to any special listing conditions imposed by the property owner(s). As applicable, we make no representation as to the condition of the property (or properties) in question.