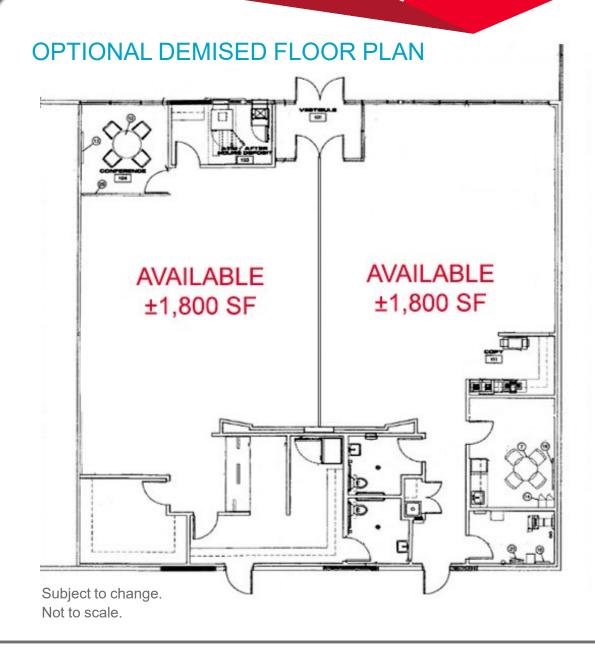

#### **AVAILABLE**

Suite 196: 1,800 SF-3,600 SF (Divisible into 2 suites of 1,800 SF)