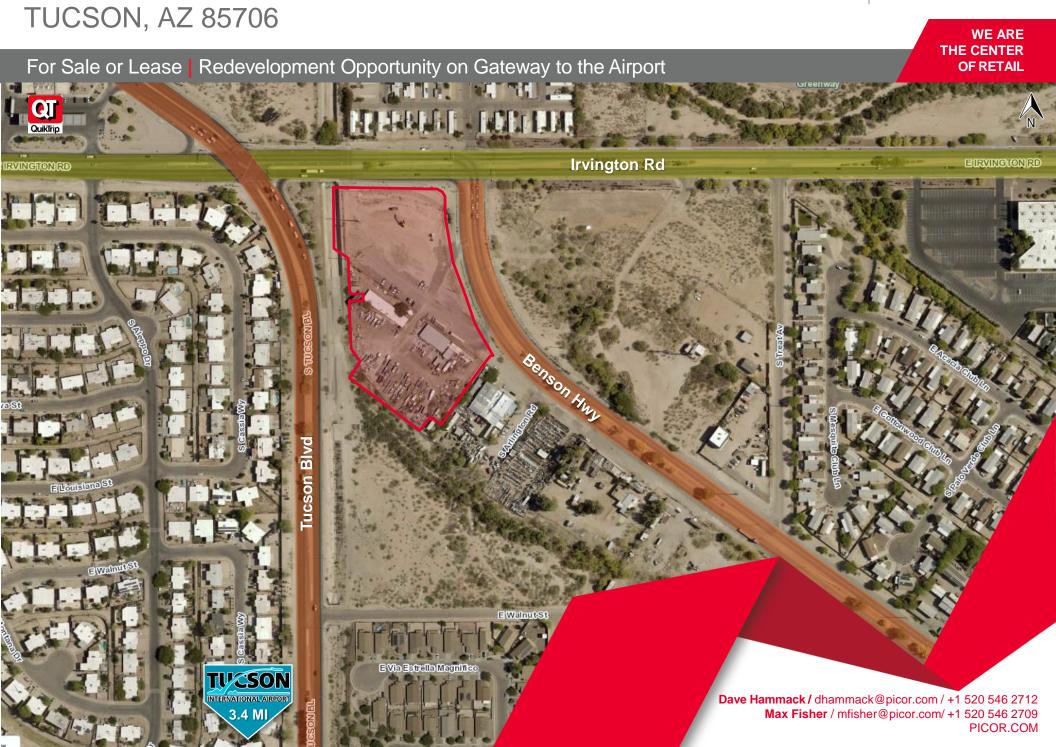

TUCSON, AZ 85706

#### **COMMENTS**

- Located within the opportunity zone
- Retail exposure along Irvington Road and Tucson Blvd, gateway to Tucson International Airport
- Dense residential area with approximately 45,000 people within 2 miles

#### TRAFFIC COUNTS

Irvington Road: 22,218 vpd (2018) Tucson Blvd: 18,773 vpd (2018) Benson Hwy: 7,747 vpd (2018)