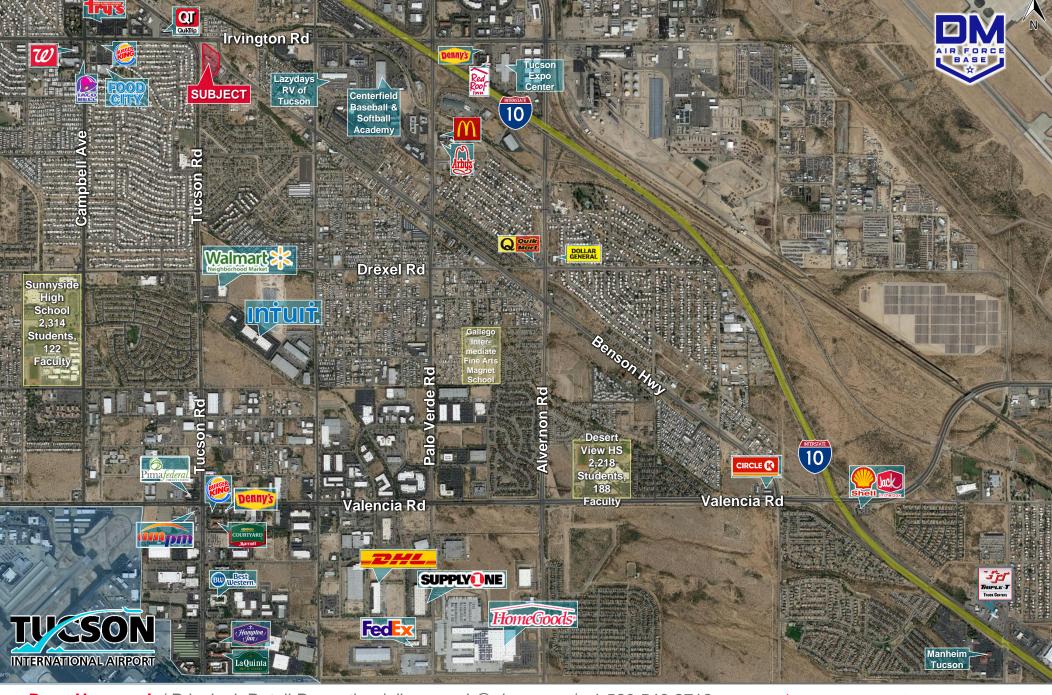

#### **COMMENTS**

- Located within the opportunity zone
- Retail exposure along Irvington Road and Tucson Blvd, gateway to Tucson International Airport
- Dense residential area with approximately 45,000 people within 2 miles

#### TRAFFIC COUNTS

Irvington Road: 22,218 vpd (2018) Tucson Blvd: 18,773 vpd (2018) Benson Hwy: 7,747 vpd (2018)

### **AERIAL PHOTOS**

**TUCSON, AZ 85706** 

### **AERIAL PHOTOS**

Dave Hammack / Principal, Retail Properties / dhammack@picor.com / +1 520 546 2712 Max Fisher / Industrial Properties / mfisher@picor.com / +1 520 456 9989

Dave Hammack / Principal, Retail Properties / dhammack@picor.com / +1 520 546 2712 Max Fisher / Industrial Properties / mfisher@picor.com / +1 520 456 9989