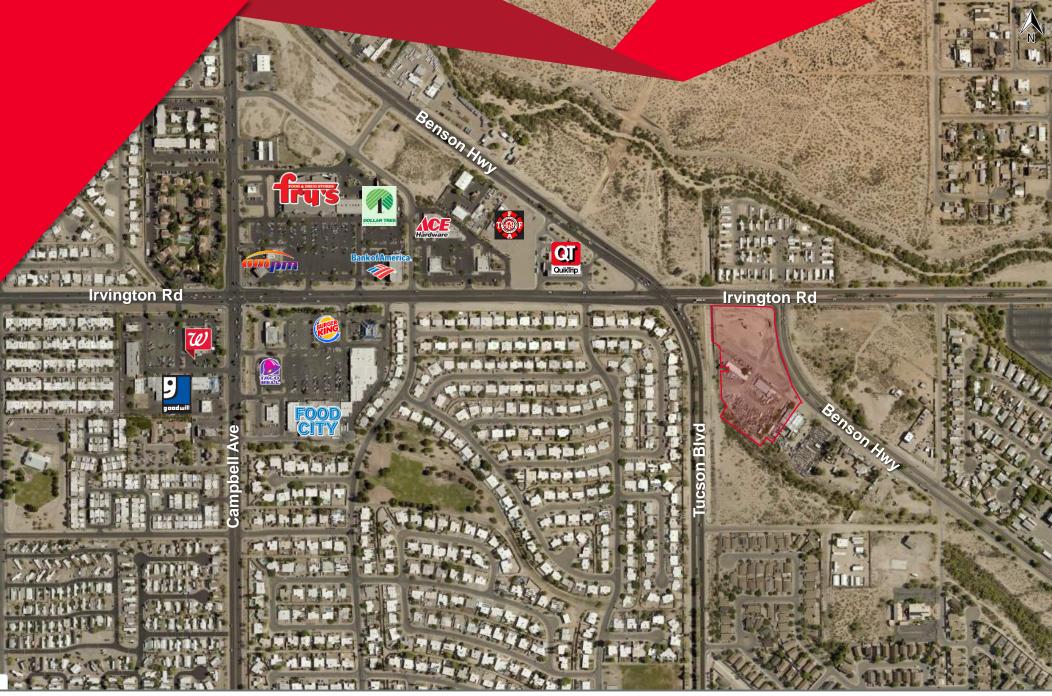

#### **COMMENTS**

- Located within the opportunity zone
- Retail exposure along Irvington Road and Tucson Blvd, gateway to Tucson International Airport
- Dense residential area with approximately 45,000 people within 2 miles

#### TRAFFIC COUNTS

Irvington Road: 22,218 vpd (2018) Tucson Blvd: 18,773 vpd (2018) Benson Hwy: 7,747 vpd (2018)

### **AERIAL PHOTOS**

**TUCSON, AZ 85706** 

### **AERIAL PHOTOS**

Dave Hammack / Principal, Retail Properties / dhammack@picor.com / +1 520 546 2712 Max Fisher / Industrial Properties / mfisher@picor.com / +1 520 456 9989

Dave Hammack / Principal, Retail Properties / dhammack@picor.com / +1 520 546 2712 Max Fisher / Industrial Properties / mfisher@picor.com / +1 520 456 9989