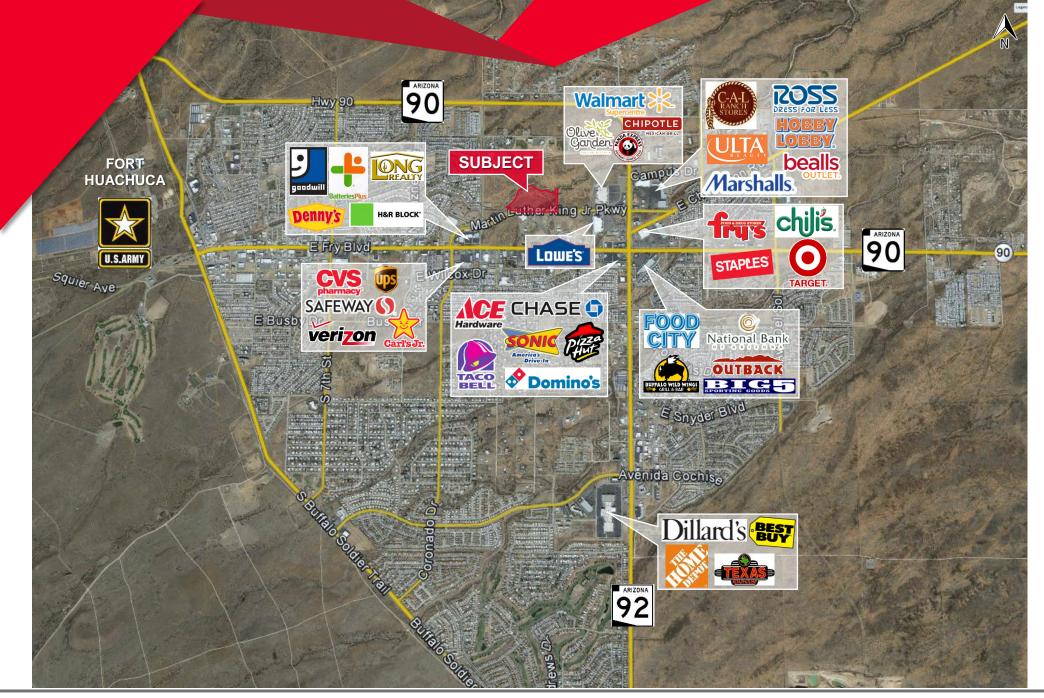

## **38.08 ACRES**

MARTIN LUTHER KING JR PKWY, SIERRA VISTA, AZ

**WE ARE THE CENTER** For Sale | Residential, Elder Care, Multi-Family Development Opportunity **OF RETAIL** Las Brisas Way (CHIPOTLE) **Walmart** Marshalls bealls Martin Luther King Jr Pkwy UHAUL LOWE'S ELF STORAGE Veteran's Sierra Vista **Memorial** Public School Fry Blvd SAFEWAY

### **COMMENTS**

- Ideal location across from Veteran's Memorial Park and the Sierra Vista Aquatic Center
- Minimal topography and drainage issues
- Infill location in beautiful Sierra Vista just minutes from Fort Huachuca
- · Residential multi-family/elder care zoning in place
- Developmentally friendly community
- 1,900 feet of frontage with fully signalized intersection
- Less than half a mile to major power center with full commercial amenities (Lowe's, Walmart, Target, etc.)
- Developable for multi-family, townhomes, single family, or elder care (with small scale commercial use)