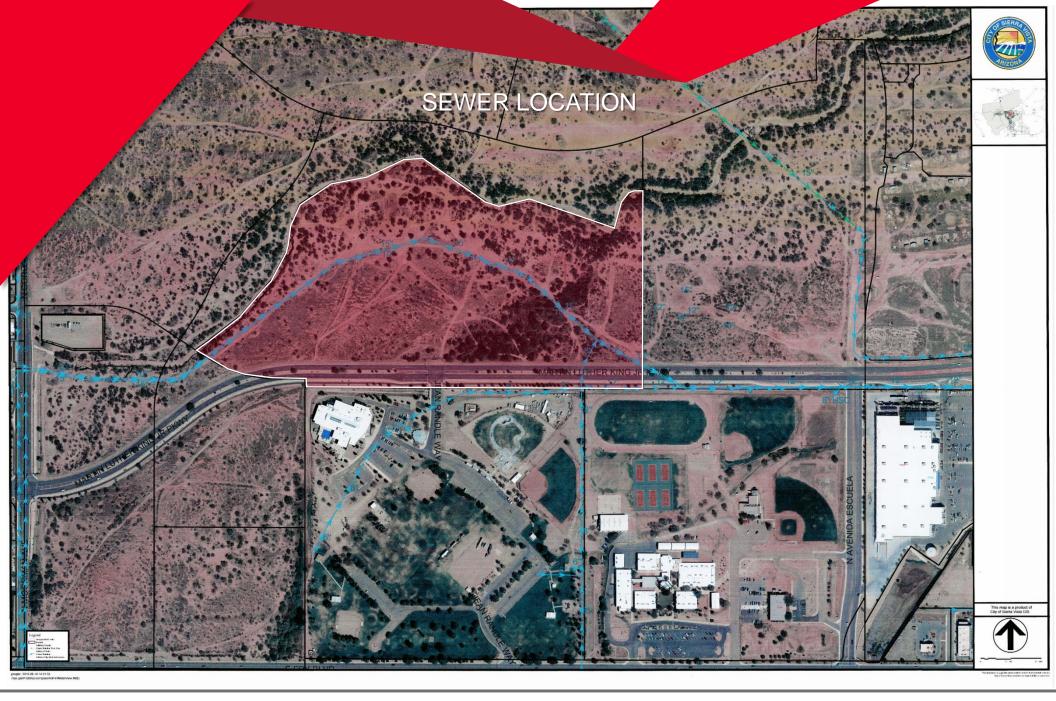

### **COMMENTS**

- Ideal location across from Veteran's Memorial Park and the Sierra Vista Aquatic Center
- Minimal topography and drainage issues
- Infill location in beautiful Sierra Vista just minutes from Fort Huachuca
- · Residential multi-family/elder care zoning in place
- Developmentally friendly community
- 1,900 feet of frontage with fully signalized intersection
- Less than half a mile to major power center with full commercial amenities (Lowe's, Walmart, Target, etc.)
- Developable for multi-family, townhomes, single family, or elder care (with small scale commercial use)