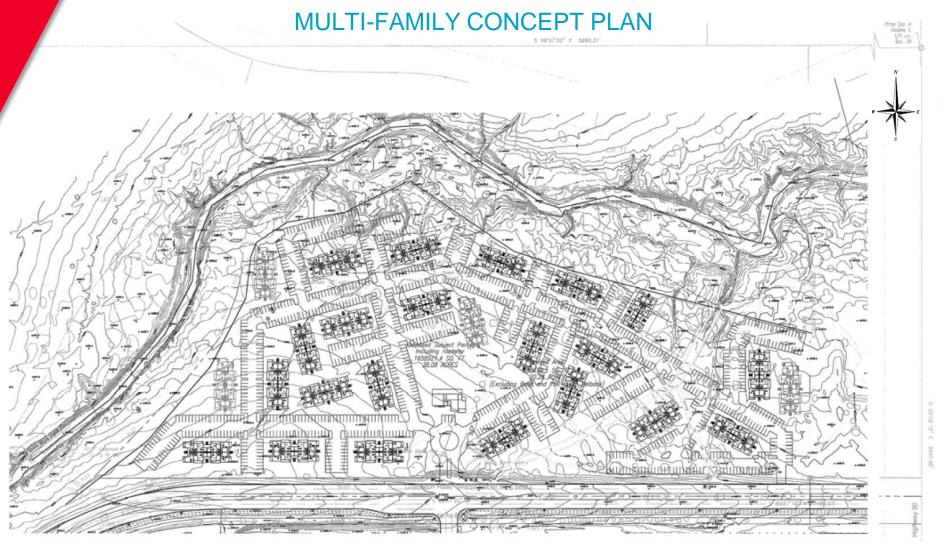

### **COMMENTS**

- Ideal location across from Veteran's Memorial Park and the Sierra Vista Aquatic Center
- Minimal topography and drainage issues
- Infill location in beautiful Sierra Vista just minutes from Fort Huachuca
- · Residential multi-family/elder care zoning in place
- Developmentally friendly community
- 1,900 feet of frontage with fully signalized intersection
- Less than half a mile to major power center with full commercial amenities (Lowe's, Walmart, Target, etc.)
- Developable for multi-family, townhomes, single family, or elder care (with small scale commercial use)