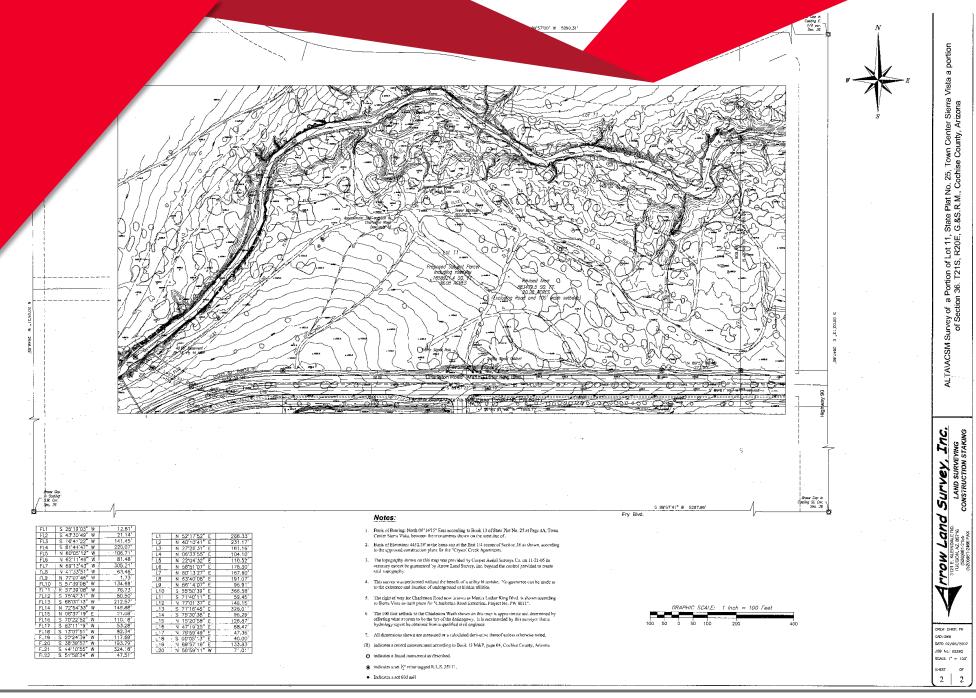

# COSHISE COUNTY PARCEL NO.

106-46-022B

### **COMMENTS**

- Ideal location across from Veteran's Memorial Park and the Sierra Vista Aquatic Center
- Minimal topography and drainage issues
- Infill location in beautiful Sierra Vista just minutes from Fort Huachuca
- · Residential multi-family/elder care zoning in place
- Developmentally friendly community
- 1,900 feet of frontage with fully signalized intersection
- Less than half a mile to major power center with full commercial amenities (Lowe's, Walmart, Target, etc.)
- Developable for multi-family, townhomes, single family, or elder care (with small scale commercial use)