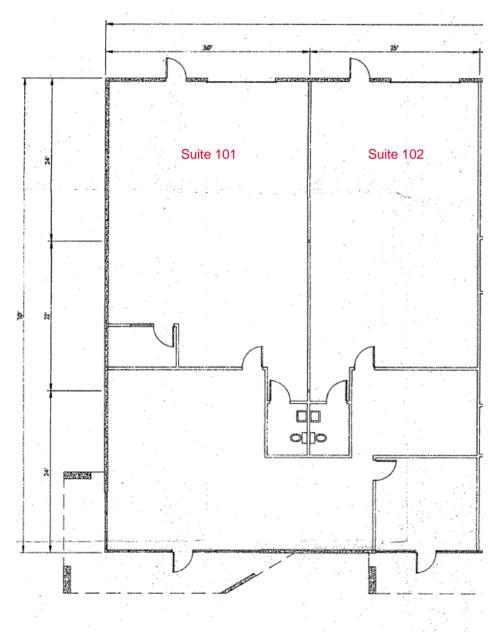

#### Floor Plan

Suite 101-102 - 3,850 SF 30% Office / 70% Warehouse Two (2) grade, 14' clear

**INDUSTRIAL** 

Independently Owned and Operated / A Member of the Cushman & Wakefield Alliance

Cushman & Wakefield Copyright 2019. No warranty or representation, express or implied, is made to the accuracy or completeness of the information contained herein, and same is submitted subject to errors, omissions, change of price, rental or other conditions, withdrawal without notice, and to any special listing conditions imposed by the property owner(s). As applicable, we make no representation as to the condition of the property (or properties) in question.