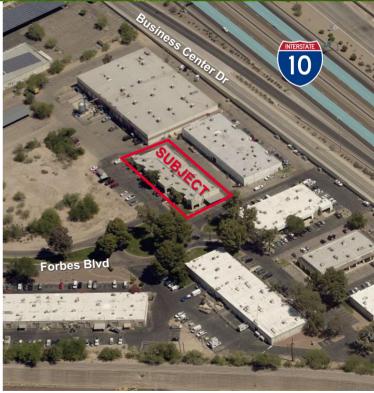

### **Property Highlights**

- · Grant Road and Interstate 10 location
- Sprinklered
- · Functional office/warehouse space
- · Convenient access to University & Downtown

| Property Details |                                 |
|------------------|---------------------------------|
| Available        | Suite 101-102 – 3,850 SF        |
| Lease Rate       | \$0.59/SF MG                    |
| Construction     | Tilt up concrete                |
| Zoning           | I-1, City of Tucson             |
| Loading          | Two 10' x 12' grade level doors |