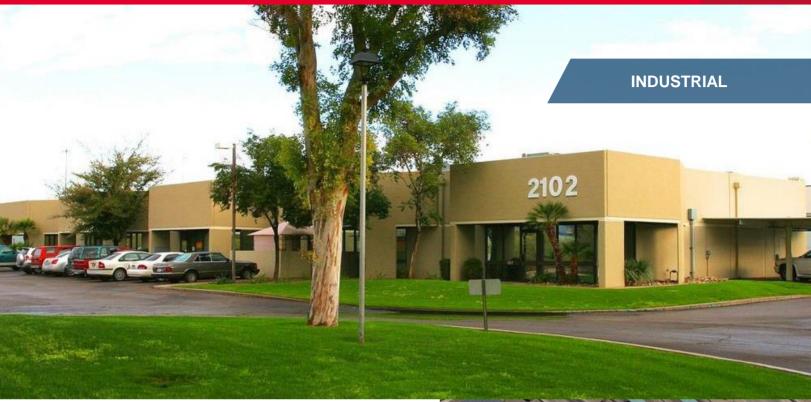

### FOR LEASE 2102 North Forbes Boulevard

Tucson, Arizona 85745

### **Property Highlights**

- · Grant Road and Interstate 10 location
- Sprinklered
- · Functional office/warehouse space
- · Convenient access to University & Downtown

| Property Details |                                 |
|------------------|---------------------------------|
| Available        | Suite 101-102 – 3,850 SF        |
| Lease Rate       | \$0.59/SF MG                    |
| Construction     | Tilt up concrete                |
| Zoning           | I-1, City of Tucson             |
| Loading          | Two 10' x 12' grade level doors |