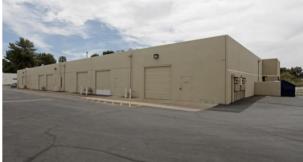

### FOR LEASE 2102 North Forbes Boulevard

Tucson, Arizona 85745

### **Property Highlights**

- · Grant Road and Interstate 10 location
- Sprinklered
- · Functional office/warehouse space
- · Convenient access to University & Downtown

| Property Details |                                 |
|------------------|---------------------------------|
| Available        | Suite 101-102 – 3,850 SF        |
| Lease Rate       | \$0.59/SF MG                    |
| Construction     | Tilt up concrete                |
| Zoning           | I-1, City of Tucson             |
| Loading          | Two 10' x 12' grade level doors |