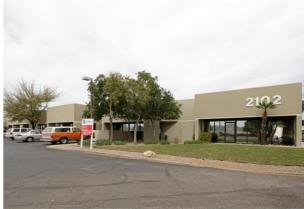

### FOR LEASE 2102 North Forbes Boulevard

Tucson, Arizona 85745

### **Property Highlights**

- · Grant Road and Interstate 10 location
- Sprinklered
- · Functional office/warehouse space
- · Convenient access to University & Downtown

| Property Details |                                 |
|------------------|---------------------------------|
| Available        | Suite 101-102 – 3,850 SF        |
| Lease Rate       | \$0.59/SF MG                    |
| Construction     | Tilt up concrete                |
| Zoning           | I-1, City of Tucson             |
| Loading          | Two 10' x 12' grade level doors |