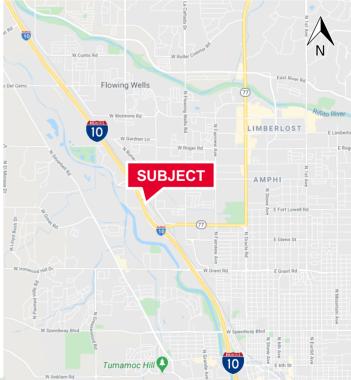

### **FOR LEASE** 3248 N Freeway Industrial Loop Tucson, Arizona 85705

**Aerial View** 

**INDUSTRIAL** 

Cushman & Wakefield Copyright 2018. No warranty or representation, express or implied, is made to the accuracy or completeness of the information contained herein, and same is submitted subject to errors, omissions, change of price, rental or other conditions, withdrawal without notice, and to any special listing conditions imposed by the property owner(s). As applicable, we make no representation as to the condition of the property (or properties) in question.

## FOR LEASE 3248 N Freeway Industrial Loop

Tucson, Arizona 85705

Aerial View INDUSTRIAL