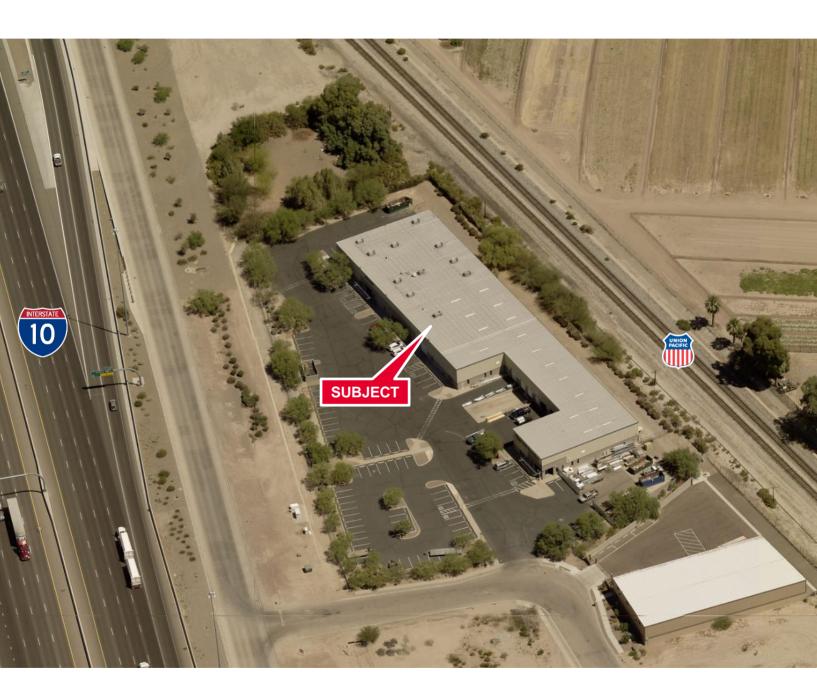

### **FOR LEASE** 3248 N Freeway Industrial Loop Tucson, Arizona 85705

**Aerial View** 

**INDUSTRIAL** 

Cushman & Wakefield Copyright 2018. No warranty or representation, express or implied, is made to the accuracy or completeness of the information contained herein, and same is submitted subject to errors, omissions, change of price, rental or other conditions, withdrawal without notice, and to any special listing conditions imposed by the property owner(s). As applicable, we make no representation as to the condition of the property (or properties) in question.

## FOR LEASE 3248 N Freeway Industrial Loop

Tucson, Arizona 85705

Aerial View INDUSTRIAL