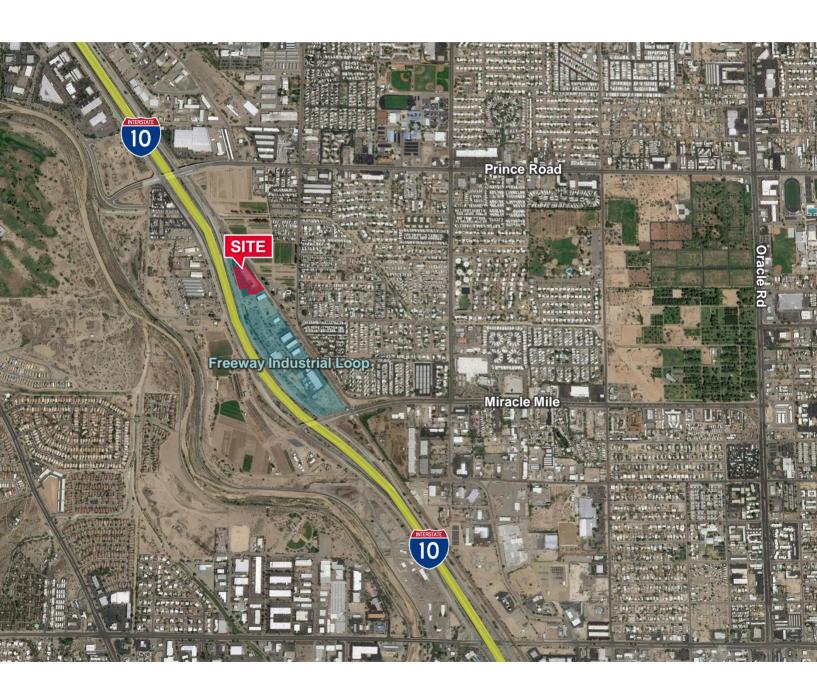

### **FOR LEASE** 3248 N Freeway Industrial Loop Tucson, Arizona 85705

**Aerial View** 

**INDUSTRIAL** 

Cushman & Wakefield Copyright 2018. No warranty or representation, express or implied, is made to the accuracy or completeness of the information contained herein, and same is submitted subject to errors, omissions, change of price, rental or other conditions, withdrawal without notice, and to any special listing conditions imposed by the property owner(s). As applicable, we make no representation as to the condition of the property (or properties) in question.

## FOR LEASE 3248 N Freeway Industrial Loop

Tucson, Arizona 85705

Aerial View INDUSTRIAL