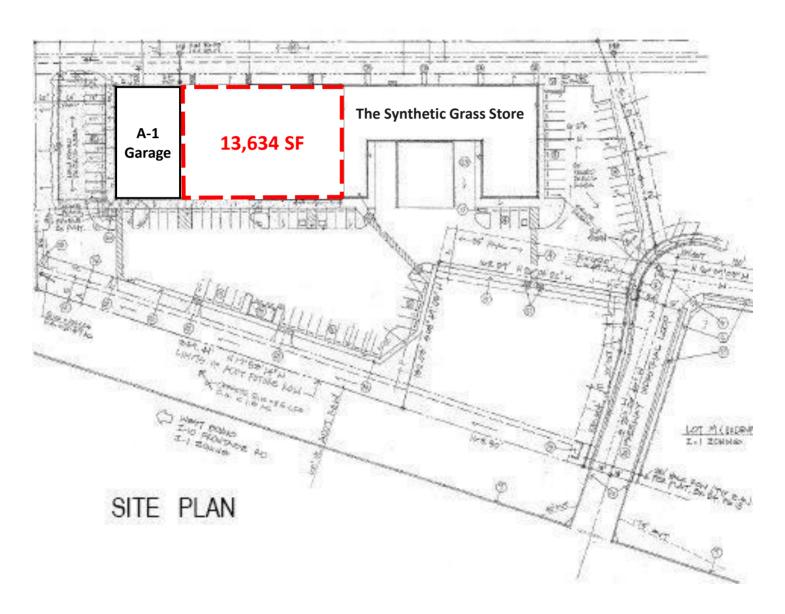

# FOR LEASE 3248 N Freeway Industrial Loop Tucson, Arizona 85705

Site Plan

**INDUSTRIAL** 

Not to scale; for illustration purposes only.