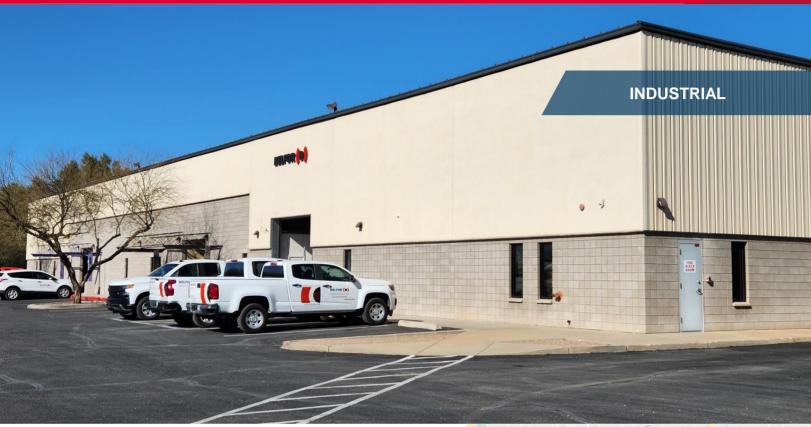

### FOR LEASE 3248 N Freeway Industrial Loop

Tucson, Arizona 85705

#### 13,634 SF Office/Warehouse Lease Rate: \$0.75/SF/Mo. NNN (triple net charges currently estimated at \$0.2775/SF)

#### **Property Features**

- · Excellent visibility with freeway frontage
- · Prime northwest location

| Property Details |                                                                  |
|------------------|------------------------------------------------------------------|
| Available:       | 13,634 SF - \$0.75/SF/mo., NNN                                   |
| Configuration:   | ±30% office; ±70% warehouse                                      |
| HVAC:            | Office areas and a portion of the warehouse are air conditioned. |
| Loading:         | One (1) grade level door                                         |
| Clear Height     | 18' - 20'                                                        |
| Sprinklers:      | Yes                                                              |
| Zoning           | I-1, City of Tucson                                              |