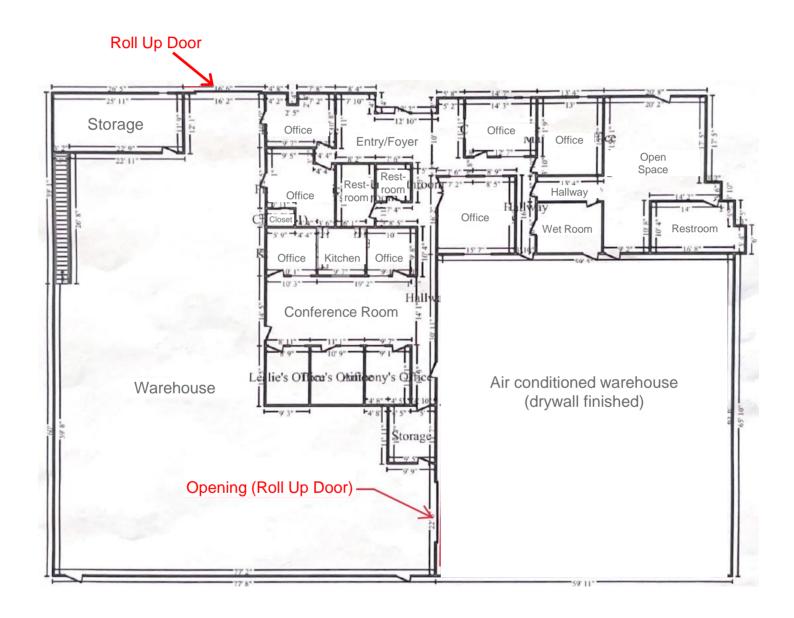

## 3248 N Freeway Industrial Loop

Tucson, Arizona 85705

Floor Plan

Suite 104/106 - ±13,634 SF

**INDUSTRIAL** 

Not to scale; for illustration purposes only.