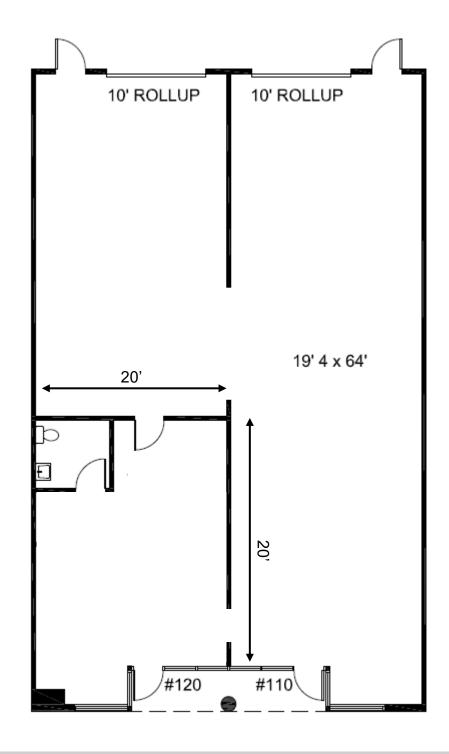

# Floor Plan

1642 E. Research Loop Road, Suite 120 (±2,489 SF) \$0.60/SF/Mo, NNN

#### OFFICE / WAREHOUSE / MANUFACTURING