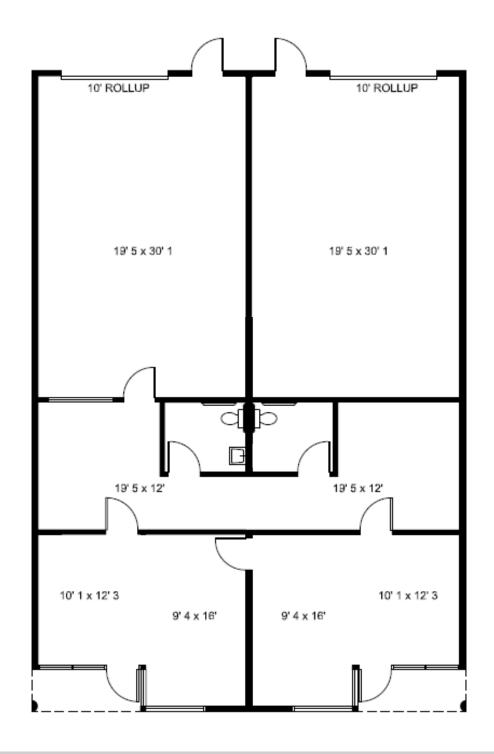

### Floor Plan

1646 E. Research Loop, Suite 140 - 150 (±2,322 SF) \$0.60/SF/Mo, NNN

#### OFFICE / WAREHOUSE / MANUFACTURING