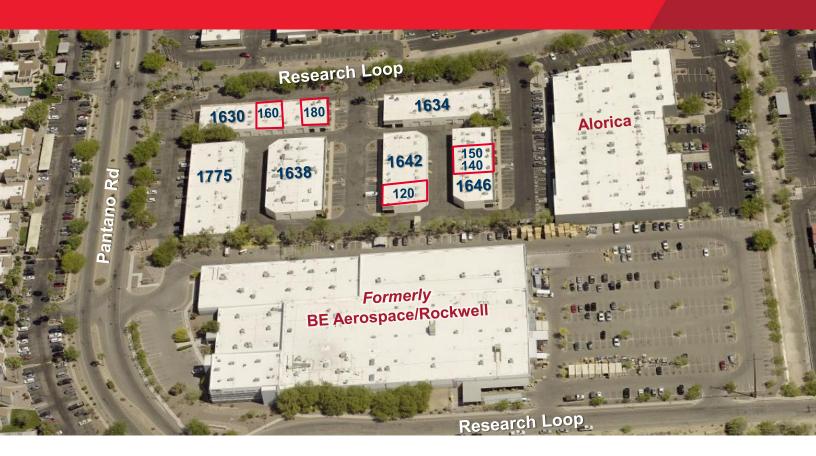

### **Available Suites**

| 1630 E. Research Loop | Size      | Rent              | Build-Out                           | Cooling     | Power                  |
|-----------------------|-----------|-------------------|-------------------------------------|-------------|------------------------|
| Suite 160             | ±1,295 SF | \$0.60/SF/Mo. NNN | 25% Office, 75% Whse, 1<br>Bathroom | HVAC & EVAP | 200 amp, 240V, 3-Phase |
| Suite 180             | ±1,996 SF | \$0.60/SF/Mo, NNN | 100% Office, 2 Restrooms            | 100% HVAC   | 200 amp, 240V, 3-Phase |

| 1642 S. Research Loop | Size      | Rent              | Build-Out                           | Cooling     | Power                  |
|-----------------------|-----------|-------------------|-------------------------------------|-------------|------------------------|
| Suite 120             | ±2,489 SF | \$0.60/SF/Mo. NNN | 15% Office, 85% Whse,<br>1 Restroom | HVAC & EVAP | 200 amp, 240V, 3-Phase |

| 1646 E. Research Loop | Size      | Rent              | Build-Out            | Cooling     | Power                  |
|-----------------------|-----------|-------------------|----------------------|-------------|------------------------|
| Suite 140 - 150       | ±2,322 SF | \$0.60/SF/Mo. NNN | 40% Office, 60% Whse | HVAC & EVAP | 400 amp, 240V, 3-Phase |