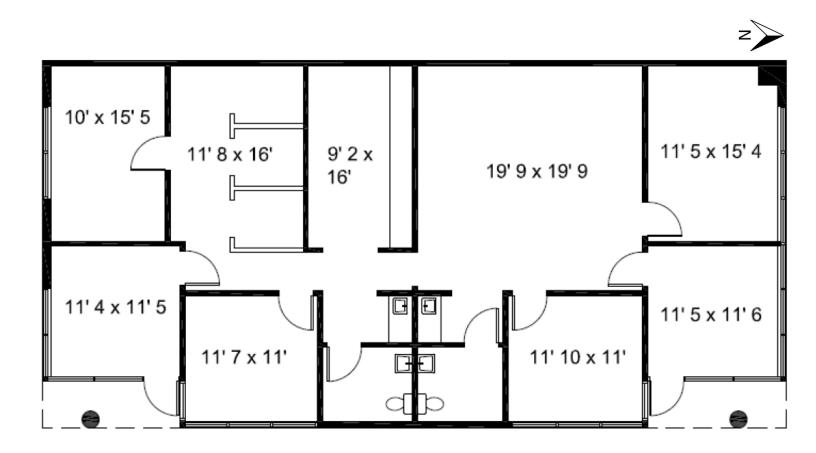

#### Floor Plan

1630 E. Research Loop, Suite 180 (±1,996 SF) 2 Restrooms, 100% Office \$0.60/SF/Mo, NNN