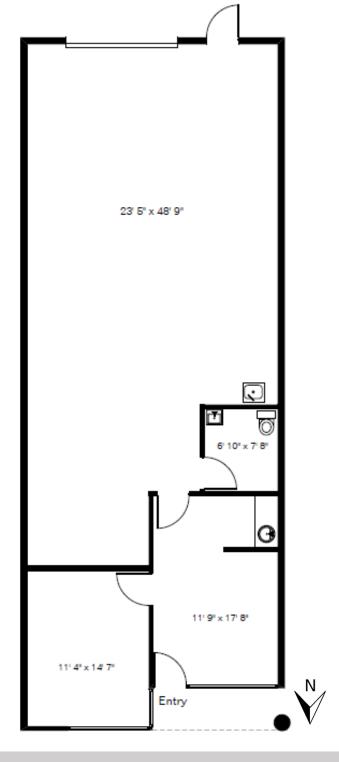

## Floor Plan

OFFICE / WAREHOUSE / MANUFACTURING

1630 E. Research Loop, Suite 160 (±1,295 SF)

1 Restroom, 25% Office, 75% Warehouse

\$0.60/SF/Mo, NNN

#### OFFICE / WAREHOUSE / MANUFACTURING