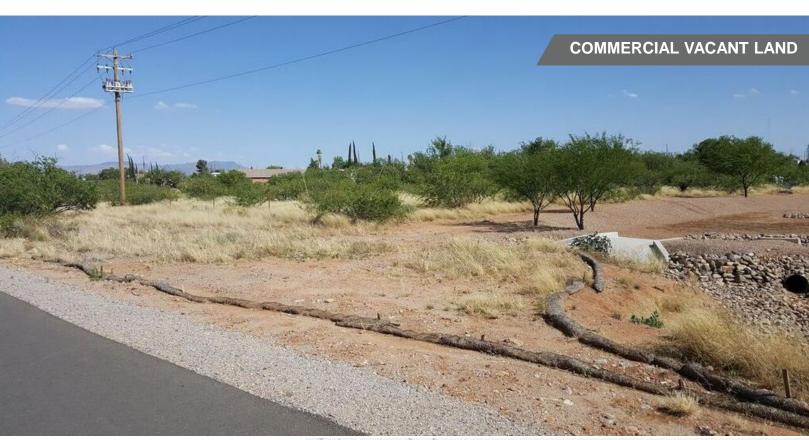

# FOR SALE 1.65 Acres, East Highway 90 Sierra Vista, AZ 85635

## 1.65 Acres (71,874 SF) of Land Sale Price: \$258,750

Excellent commercial location in business district. Close to major Highway. Lot of opportunity for investor, builder and owner user. Priced to sell, motivated seller.

#### **COMMERCIAL VACANT LAND**

For more information, contact:

Ron Zimmerman Industrial Properties

+1 520 546 2755

+1 520 248 0427

rzimmerman@picor.com