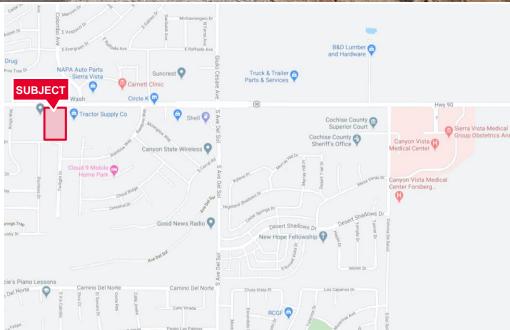

E 1.65 Acres, East Highway 90 Sierra Vista, AZ 85635



## 1.65 Acres (71,874 SF) of Land Sale Price: \$258,750

Excellent commercial location in business district. Close to major Highway. Lot of opportunity for investor, builder and owner user. Priced to sell, motivated seller.

| Property Highlights |                                                 |
|---------------------|-------------------------------------------------|
| Tax Parcel No.      | 107-50-003                                      |
| Zoning 2019         | Commercial                                      |
| Property Taxes      | \$2,784.16                                      |
| Flood Zone          | Χ                                               |
| Utilities           | City Sewer,<br>Southwest Gas,<br>Electric SSOEC |



For more information, please contact:

Ron Zimmerman Industrial Properties +1 520 546 2755 +1 520 248 0427 rzimmerman@picor.com PICOR Commercial Real Estate Services 5151 E. Broadway Blvd., Suite 115 Tucson, Arizona 85711 phone: +1 520 748 7100 picor.com

FOR SALE
1.65 Acres, East Highway 90
Sierra Vista, AZ 85635

### **Aerial**

#### **COMMERCIAL VACANT LAND**



For more information, contact:

Ron Zimmerman Industrial Properties

+1 520 546 2755

+1 520 248 0427

rzimmerman@picor.com

#### **PICOR Commercial Real Estate Services**

5151 E. Broadway Blvd., Suite 115 Tucson, Arizona 85711 phone: +1 520 748 7100 picor.com

Independently Owned and Operated / A Member of the Cushman & Wakefield Alliance
Cushman & Wakefield Copyright 2019. No warranty or representation, express or implied,