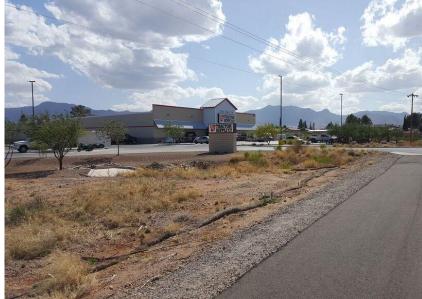

# FOR SALE 1.65 Acres, East Highway 90 Sierra Vista, AZ 85635

## 1.65 Acres (71,874 SF) of Land Sale Price: \$258,750

Excellent commercial location in business district. Close to major Highway. Lot of opportunity for investor, builder and owner user. Priced to sell, motivated seller.