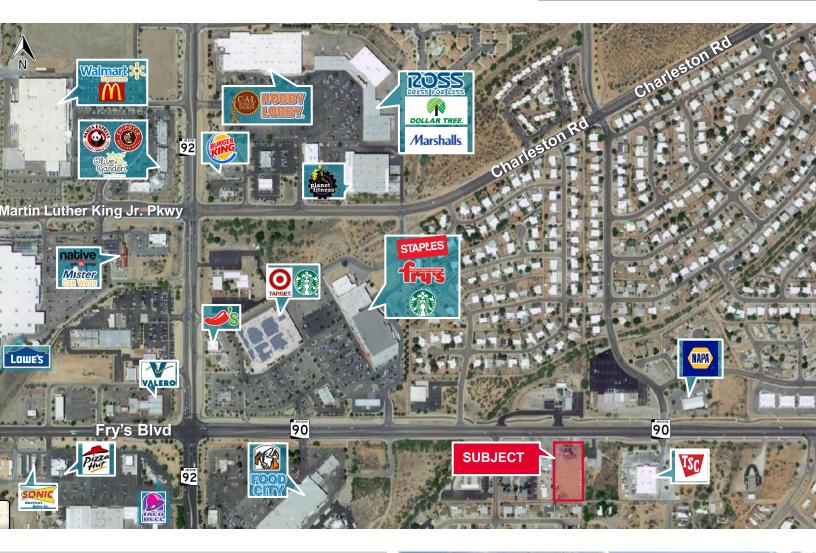

---------|-------------------------------------------------|
| Tax Parcel No.      | 107-50-003                                      |
| Zoning 2019         | Commercial                                      |
| Property Taxes      | \$2,784.16                                      |
| Flood Zone          | Χ                                               |
| Utilities           | City Sewer,<br>Southwest Gas,<br>Electric SSOEC |



For more information, please contact:

Ron Zimmerman Industrial Properties +1 520 546 2755 +1 520 248 0427 rzimmerman@picor.com PICOR Commercial Real Estate Services 5151 E. Broadway Blvd., Suite 115 Tucson, Arizona 85711 phone: +1 520 748 7100 picor.com

FOR SALE
1.65 Acres, East Highway 90
Sierra Vista, AZ 85635

### **Aerial**

#### **COMMERCIAL VACANT LAND**



For more information, contact:

Ron Zimmerman Industrial Properties

+1 520 546 2755

+1 520 248 0427

rzimmerman@picor.com

#### **PICOR Commercial Real Estate Services**

5151 E. Broadway Blvd., Suite 115 Tucson, Arizona 85711 phone: +1 520 748 7100 picor.com

Independently Owned and Operated / A Member of the Cushman & Wakefield Alliance
Cushman & Wakefield Copyright 2019. No warranty or representation, express or implied, is made to the accuracy or
completeness of the information contained herein, and same is submitted subject to errors, omissions, change of price,
rental or other conditions, withdrawad without notice, and to any special listing conditions imposed by repoperty
owner(s). As applicable, we make no representation as to the condition of the property (or properties) in qu