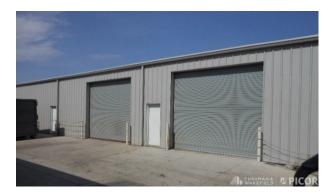

## FOR LEASE 230 E. 27<sup>th</sup> Street Tucson, AZ 85713

Suite 101/102: ±8,352 SF Lease Rate: \$4,200/Month MG

| Property Details  |                                                |
|-------------------|------------------------------------------------|
| Land Area         | ±0.785 Acres (±34,200 SF)                      |
| Tax Parcel Number | 118-18-165B (portion)                          |
| Lease Rate        | \$4,200/Month MG                               |
| Power             | 400 Amp/ 277V/ 3-Phase                         |
| Grade Level Door  | Two (2) 14' x 14'                              |
| Zoning            | SB-2A, Light Industrial (City of South Tucson) |

## **Property Highlights**

- Easy access to I-10 & I-19
- · Located in City of South Tucson
- · Small yard, fully fenced
- Concrete apron
- This suite does not have a restroom inside the space, there is a common area restroom for tenant's use