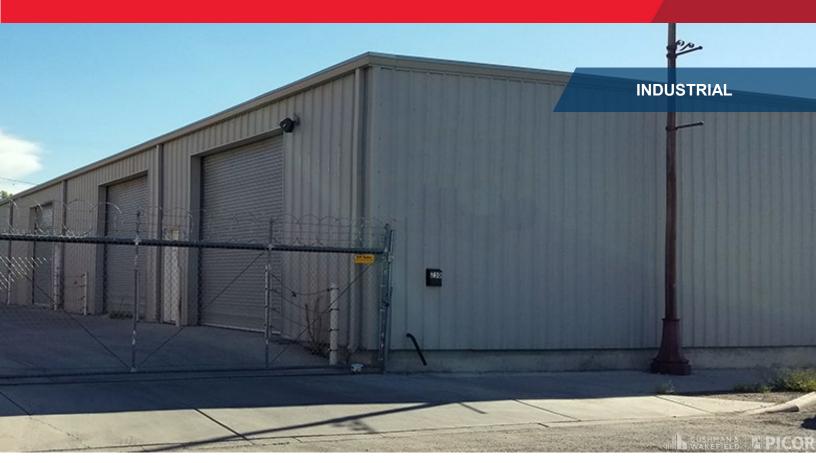

## FOR LEASE 230 E. 27<sup>th</sup> Street Tucson, AZ 85713

Suite 101/102: ±8,352 SF Lease Rate: \$4,200/Month MG

| Property Details  |                                                |
|-------------------|------------------------------------------------|
| Land Area         | ±0.785 Acres (±34,200 SF)                      |
| Tax Parcel Number | 118-18-165B (portion)                          |
| Lease Rate        | \$4,200/Month MG                               |
| Power             | 400 Amp/ 277V/ 3-Phase                         |
| Grade Level Door  | Two (2) 14' x 14'                              |
| Zoning            | SB-2A, Light Industrial (City of South Tucson) |

## **Property Highlights**

- Easy access to I-10 & I-19
- · Located in City of South Tucson
- · Small yard, fully fenced
- Concrete apron
- This suite does not have a restroom inside the space, there is a common area restroom for tenant's use