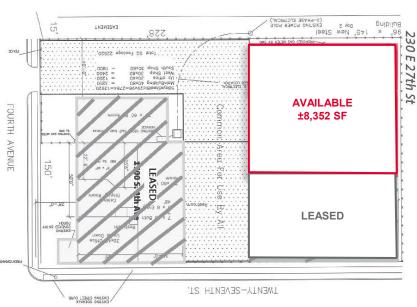

## FOR LEASE 230 E. 27<sup>th</sup> Street Tucson, AZ 85713

Suite 101/102: ±8,352 SF Lease Rate: \$4,200/Month MG

| Property Details  |                                                |
|-------------------|------------------------------------------------|
| Land Area         | ±0.785 Acres (±34,200 SF)                      |
| Tax Parcel Number | 118-18-165B (portion)                          |
| Lease Rate        | \$4,200/Month MG                               |
| Power             | 400 Amp/ 277V/ 3-Phase                         |
| Grade Level Door  | Two (2) 14' x 14'                              |
| Zoning            | SB-2A, Light Industrial (City of South Tucson) |

## **Property Highlights**

- Easy access to I-10 & I-19
- · Located in City of South Tucson
- · Small yard, fully fenced
- Concrete apron
- This suite does not have a restroom inside the space, there is a common area restroom for tenant's use