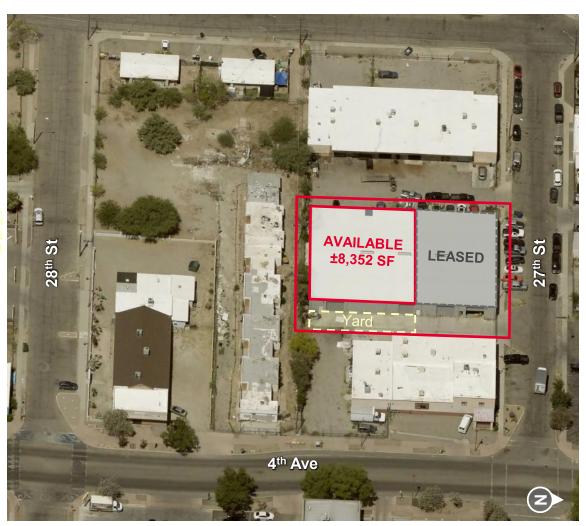

## FOR LEASE 230 E. 27<sup>th</sup> Street Tucson, AZ 85713

Suite 101/102: ±8,352 SF Lease Rate: \$4,200/Month MG

| Property Details  |                                                |
|-------------------|------------------------------------------------|
| Land Area         | ±0.785 Acres (±34,200 SF)                      |
| Tax Parcel Number | 118-18-165B (portion)                          |
| Lease Rate        | \$4,200/Month MG                               |
| Power             | 400 Amp/ 277V/ 3-Phase                         |
| Grade Level Door  | Two (2) 14' x 14'                              |
| Zoning            | SB-2A, Light Industrial (City of South Tucson) |

## **Aerial**