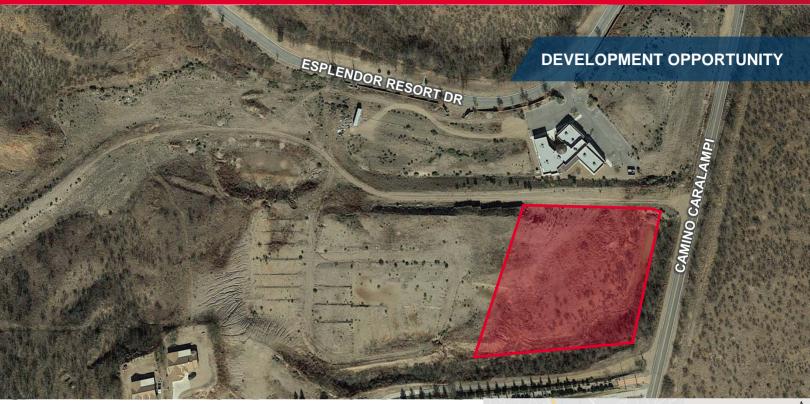

## FOR SALE Camino Caralampi near Esplendor Resort Dr.

Rio Rico, AZ 85648

## 2.5 Acres Available Sale Price: \$165,000

## **Property Highlights**

- · Commercially zoned lot
- . Off of Exit-17 in Rio Rico
- Easy access to and from I-19
- · Commercial or Multifamily
- · Adjacent to Esplendor Resort and Rio Rico's major retail center

| Property Details |                  |
|------------------|------------------|
| Tax Parcel No.   | 114-50-001M      |
| Zoning           | B-2 (Commercial) |

José D. Dabdoub Industrial Properties +1 520 546 2739 jdabdoub@picor.com PICOR Commercial Real Estate Services 5151 E. Broadway Blvd, Suite 115 Tucson, Arizona 85711 phone: +1 520 748 7100