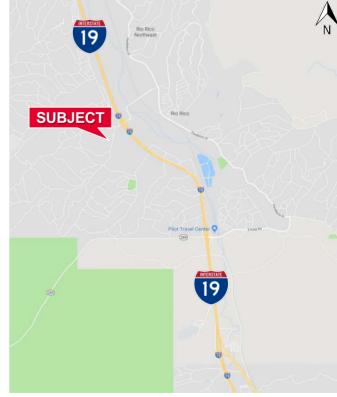

## FOR SALE Camino Caralampi near Esplendor Resort Dr.

Rio Rico, AZ 85648

## **Property Highlights**

- · Commercially zoned lot
- . Off of Exit-17 in Rio Rico
- Easy access to and from I-19
- · Commercial or Multifamily
- · Adjacent to Esplendor Resort and Rio Rico's major retail center