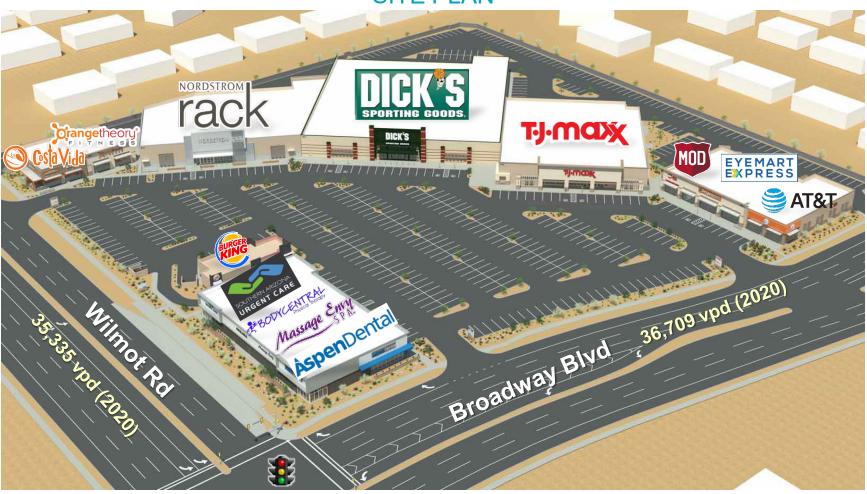

# **WILMOT PLAZA**

NEC BROADWAY BLVD & WILMOT RD, TUCSON, AZ

SITE PLAN

Greg Furrier / gfurrier@picor.com / +1 520 546 2735

Dave Hammack / dhammack@picor.com / +1 520 546 2712

#### **NEIGHBORING TENANTS**

Nordstrom Rack, TJ Maxx, Dick's Sporting Goods, LA Fitness, Chase Bank, CVS, Park Place Mall and many more