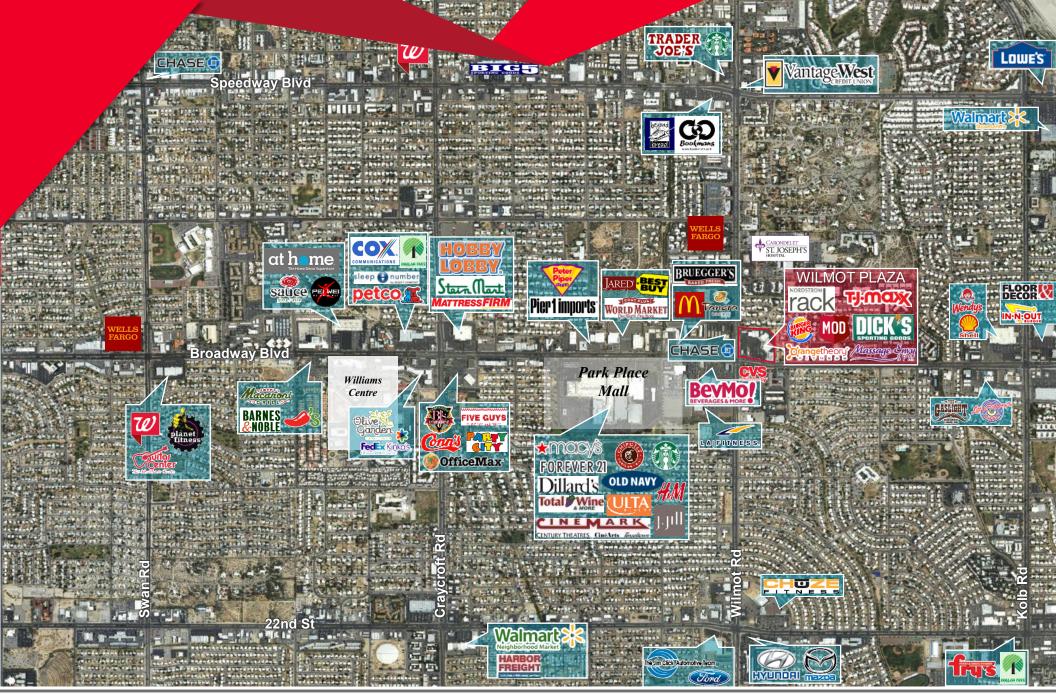

#### **NEIGHBORING TENANTS**

Nordstrom Rack, TJ Maxx, Dick's Sporting Goods, LA Fitness, Chase Bank, CVS, Park Place Mall and many more

#### **COMMENTS**

- Anchored retail center in the heart of the Park Place Mall trade area
- Close proximity to major employment such as St. Joseph's Hospital (Carondelet), William's Center, and the Wilmot office corridor, which are a major boost to lunch time business