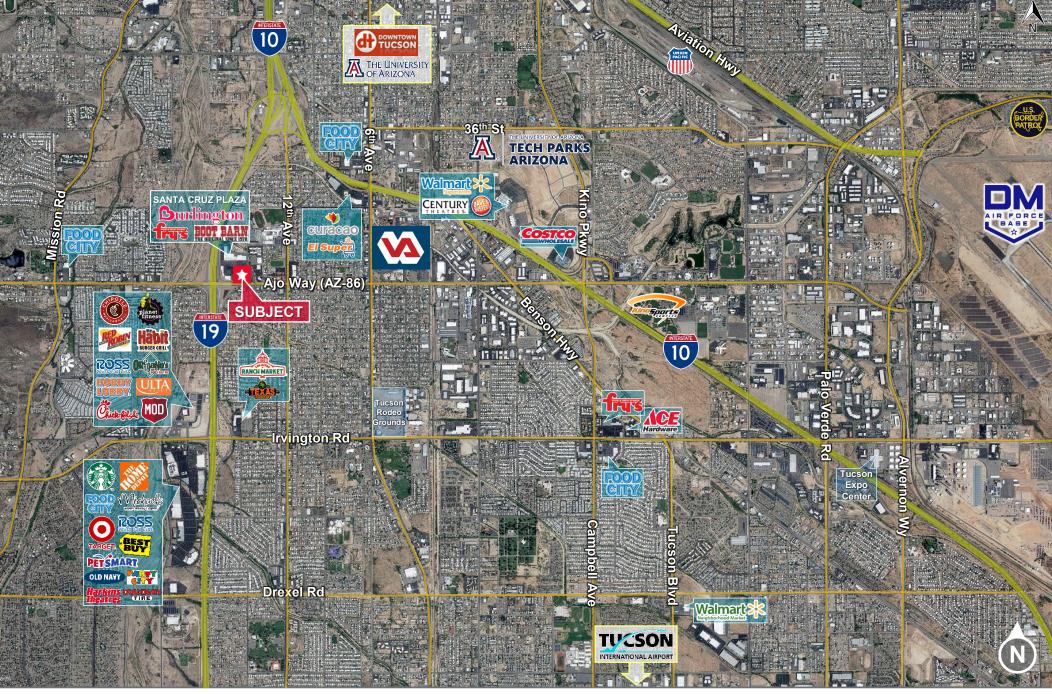

## NEIGHBORING TENANTS

Burlington, Fry's, Chase Bank, Chuze Fitness, Walgreens, Shell, dd's Discounts, Peter Piper Pizza & More

### COMMENTS

- To be sold vacant
- Located in Opportunity Zone (Zone ID 04019002501)
- Strategic location, convenient access and excellent visibility to Interstate 19

**NEIGHBORHOOD DEMOGRAPHICS** 

Over 130,000 residents living within 5-mile radius

#### AERIAL

Dave Hammack / Principal / dhammack@picor.com / +1 520 546 2712 Aaron LaPrise / Principal / alaprise@picor.com / +1 520 546 2770 Independently Owned and Operated / A Member of the Cushman & Wakefield Alliance 11/10/2022