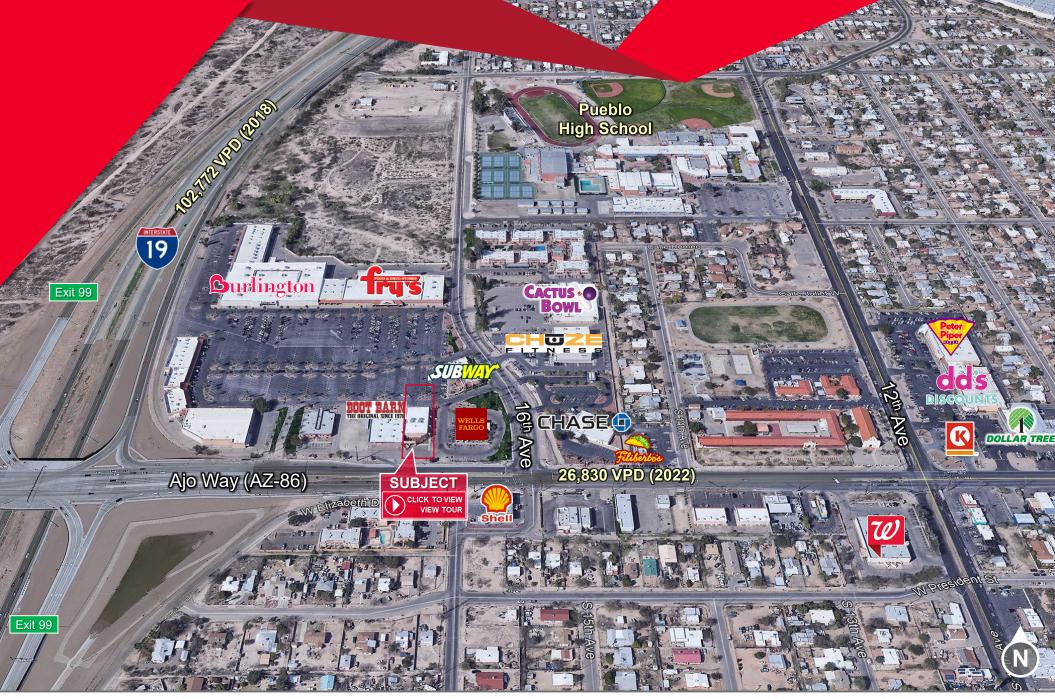

#### **TRAFFIC COUNTS**

Ajo Way: 26,830 VPD (2022) Interstate 19: 102,772 VPD (2018)

## NEIGHBORING TENANTS

Burlington, Fry's, Chase Bank, Chuze Fitness, Walgreens, Shell, dd's Discounts, Peter Piper Pizza & More

### COMMENTS

- To be sold vacant
- Located in Opportunity Zone (Zone ID 04019002501)
- Strategic location, convenient access and excellent visibility to Interstate 19

**NEIGHBORHOOD DEMOGRAPHICS** 

Over 130,000 residents living within 5-mile radius

#### AERIAL

Dave Hammack / Principal / dhammack@picor.com / +1 520 546 2712 Aaron LaPrise / Principal / alaprise@picor.com / +1 520 546 2770 Independently Owned and Operated / A Member of the Cushman & Wakefield Alliance 11/10/2022