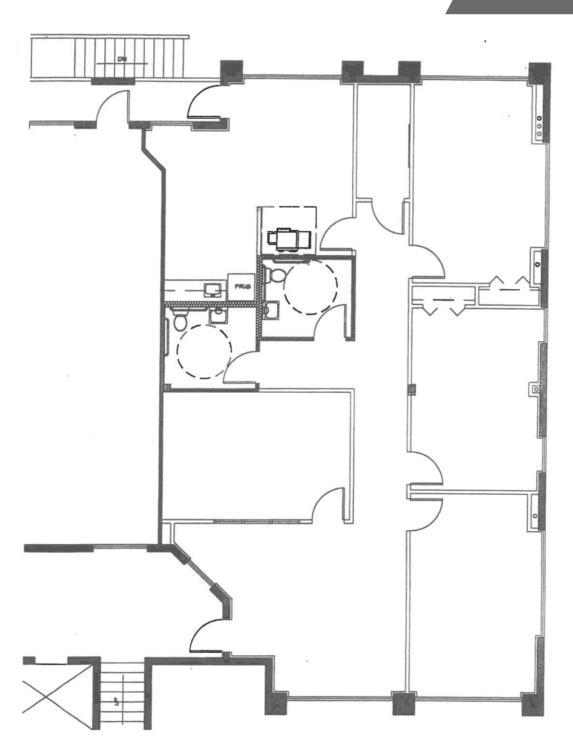

Tucson, AZ 85705



Suite 101 – 2,096 SF Office Space Suite 203 – 3,000 SF Office Space Suite 207 – 1,877 SF Office Space Lease Rate: \$16.00/SF Modified Gross

## **Property Highlights**

- · Recently remodeled office with functional layout
- · Elevator in the building
- · Covered parking available
- · Located adjacent to the Tucson Mall
- · Easy access to all amenities



Ryan McGregor Office Properties +1 520 546 2748 rmcgregor@picor.com PICOR Commercial Real Estate Services 5151 E. Broadway Blvd, Suite 115 Tucson, Arizona 85711 phone: +1 520 748 7100 picor.com

Tucson, AZ 85705

### Floor Plan - Suite 101

#### **OFFICE**



Tucson, AZ 85705





Tucson, AZ 85705

### Floor Plan - Suite 207

#### **OFFICE**





Tucson, AZ 85705

Aerial OFFICE



For more information, please contact:

Ryan McGregor Office Properties +1 520 546 2748 rmcgregor@picor.com

#### **PICOR Commercial Real Estate Services**

5151 E. Broadway Blvd, Suite 115 Tucson, Arizona 85711 phone: +1 520 748 7100 picor com