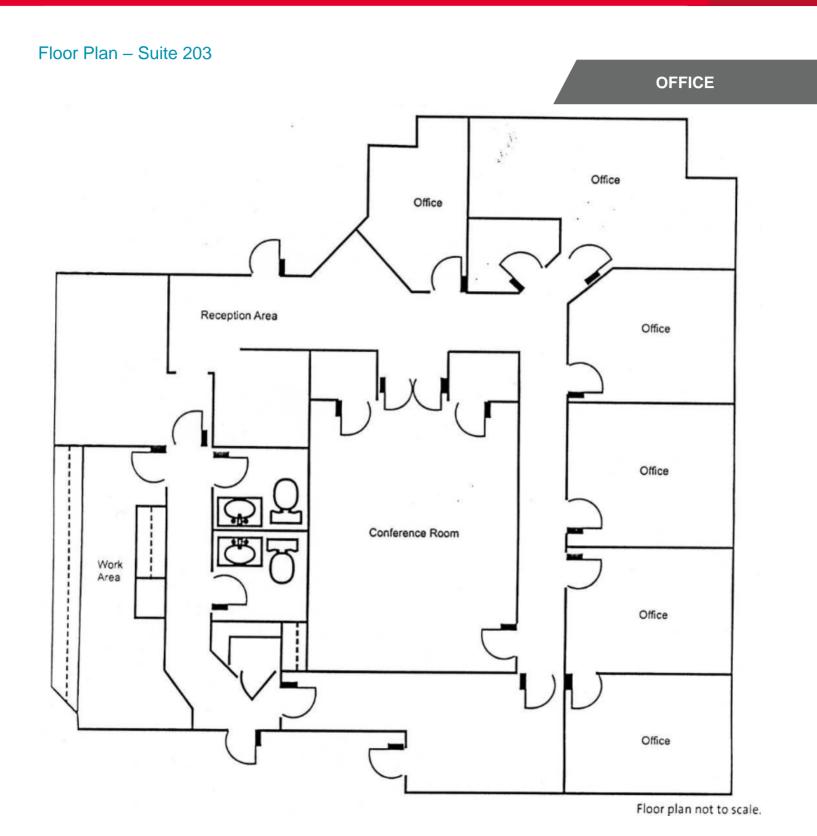

Tucson, AZ 85705

Suite 101 – 2,096 SF Office Space Suite 203 – 3,000 SF Office Space Suite 207 – 1,877 SF Office Space Lease Rate: \$16.00/SF Modified Gross