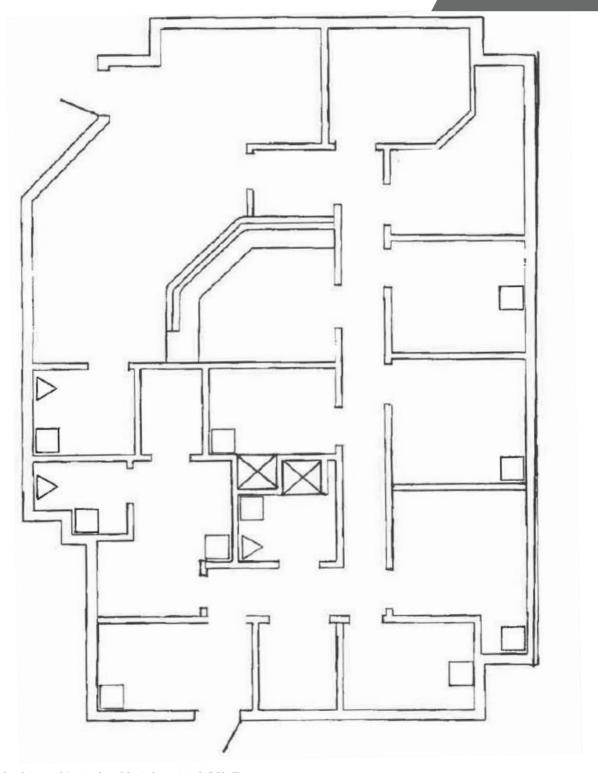

Tucson, AZ 85705



Suite 101 – 2,096 SF Office Space Suite 203 – 3,000 SF Office Space Suite 207 – 1,877 SF Office Space Lease Rate: \$16.00/SF Modified Gross

## **Property Highlights**

- · Recently remodeled office with functional layout
- · Elevator in the building
- · Covered parking available
- · Located adjacent to the Tucson Mall
- · Easy access to all amenities



Ryan McGregor Office Properties +1 520 546 2748 rmcgregor@picor.com PICOR Commercial Real Estate Services 5151 E. Broadway Blvd, Suite 115 Tucson, Arizona 85711 phone: +1 520 748 7100 picor.com

Tucson, AZ 85705

### Floor Plan - Suite 101

#### **OFFICE**



Tucson, AZ 85705





Tucson, AZ 85705

### Floor Plan - Suite 207

#### **OFFICE**





Tucson, AZ 85705

Aerial OFFICE



For more information, please contact:

Ryan McGregor Office Properties +1 520 546 2748 rmcgregor@picor.com

#### **PICOR Commercial Real Estate Services**

5151 E. Broadway Blvd, Suite 115 Tucson, Arizona 85711 phone: +1 520 748 7100 picor com