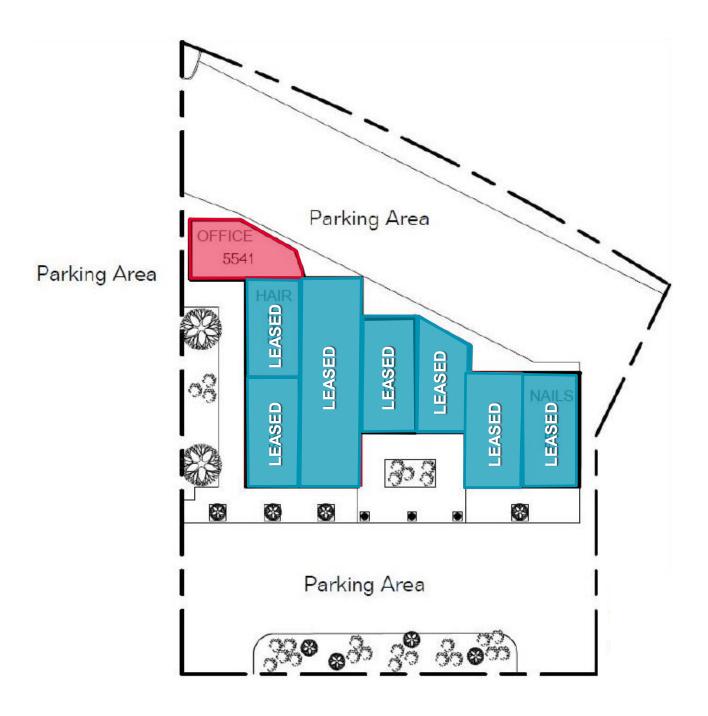

#### **Site Plan**

Molly Mary Gilbert Office Properties +1 520 546 2766 mgilbert@picor.com Ryan McGregor Office Properties +1 520 546 2748 rmcgregor@picor.com

### **Property Details**

| Available | 5541 – 731 SF       |
|-----------|---------------------|
| Zoning    | C-1, City of Tucson |
| Parking   | 3.88/1,000 SF       |

Molly Mary Gilbert Office Properties +1 520 546 2766 mgilbert@picor.com