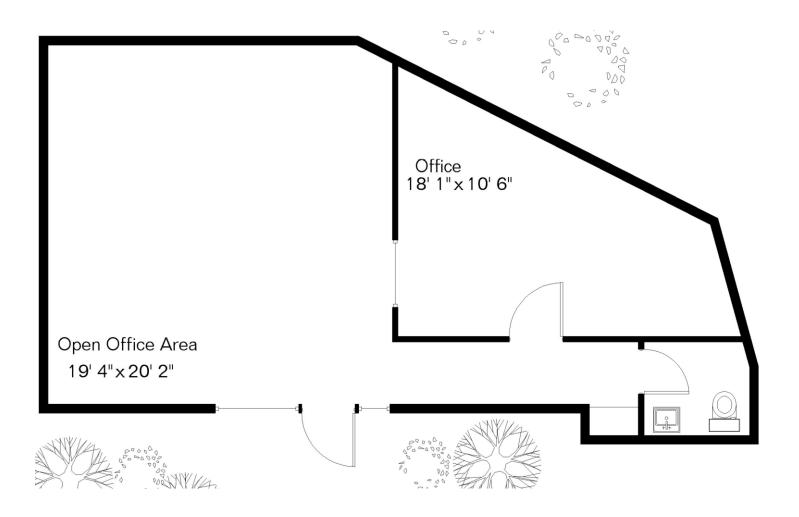

#### Floor Plan - 5541

Molly Mary Gilbert Office Properties +1 520 546 2766 mgilbert@picor.com Ryan McGregor Office Properties +1 520 546 2748 rmcgregor@picor.com

### **Property Details**

| Available | 5541 – 731 SF       |
|-----------|---------------------|
| Zoning    | C-1, City of Tucson |
| Parking   | 3.88/1,000 SF       |

Molly Mary Gilbert Office Properties +1 520 546 2766 mgilbert@picor.com