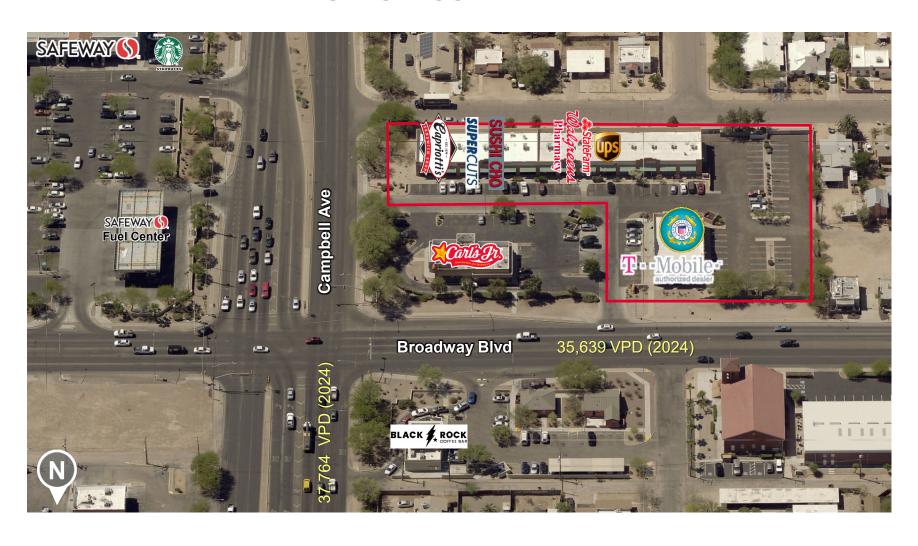

#### **NEIGHBORING TENANTS**

Safeway, Starbucks, Brake Masters, Cricket & More

#### **COMMENTS**

- · Less than 1 mile from the University of Arizona
- Busy mid-town intersection with approximately 64,000 vehicles per day
- Close to Downtown on Broadway

#### TRAFFIC COUNTS

| Broadway Blvd | 35,639 VPD (2024) |
|---------------|-------------------|
| Campbell Ave  | 37,764 VPD (2024) |

| DEMOGRAPHICS | Population | Average<br>Household Income | Daytime<br>Population |
|--------------|------------|-----------------------------|-----------------------|
| 1 Mile       | 13,541     | \$91,315                    | 10,461                |
| 3 Miles      | 121,660    | \$72,685                    | 77,351                |
| 5 Miles      | 302,509    | \$73,228                    | 163,249               |

### SITE PLAN

SWC Broadway & Campbell | Tucson, AZ