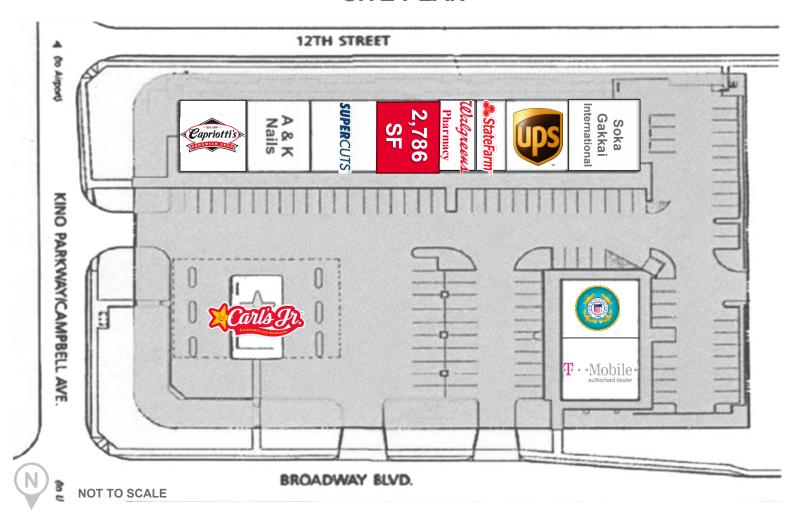

|
| 3 Miles      | 121,660    | \$72,685                    | 77,351                |
| 5 Miles      | 302,509    | \$73,228                    | 163,249               |

Independently Owned and Operated / A Member of the Cushman & Wakefield Alliance 1/30/2025

Cushman & Wakefield Copyright 2022. No warranty or representation, express or implied, is made to the accuracy or completeness of the information contained herein, and same is submitted subject to errors, omissions, change of price, rental or other conditions, withdrawal without notice, and to any special listing conditions imposed by the property owner(s). As applicable, we make no representation as to the condition of the property (or properties) in question.

SWC Broadway & Campbell | Tucson, AZ



### SITE PLAN



SWC Broadway & Campbell | Tucson, AZ



### **NEIGHBORHOOD RETAIL MAP**



Independently Owned and Operated / A Member of the Cushman & Wakefield Alliance 1/30/2025