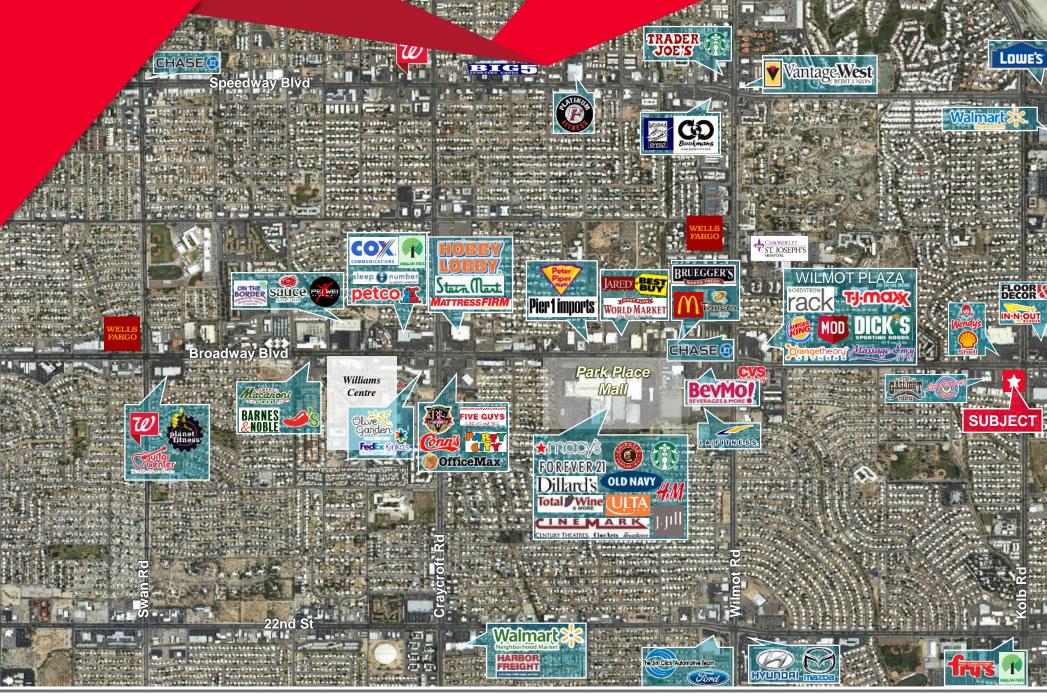

## NEIGHBORING TENANTS

Floor & Décor, DSW, Home Goods, JoAnn, Michael's, Home Depot, Bealls Outlet, In-N-Out Burger, Park Place Mall & more

### COMMENTS

- One of the top five highest traffic volume intersections in the metropolitan area
- Close proximity to major employment such as St. Joseph's Hospital (Carondelet), William's Center, and the Wilmot office corridor, which are a major boost to lunch time business