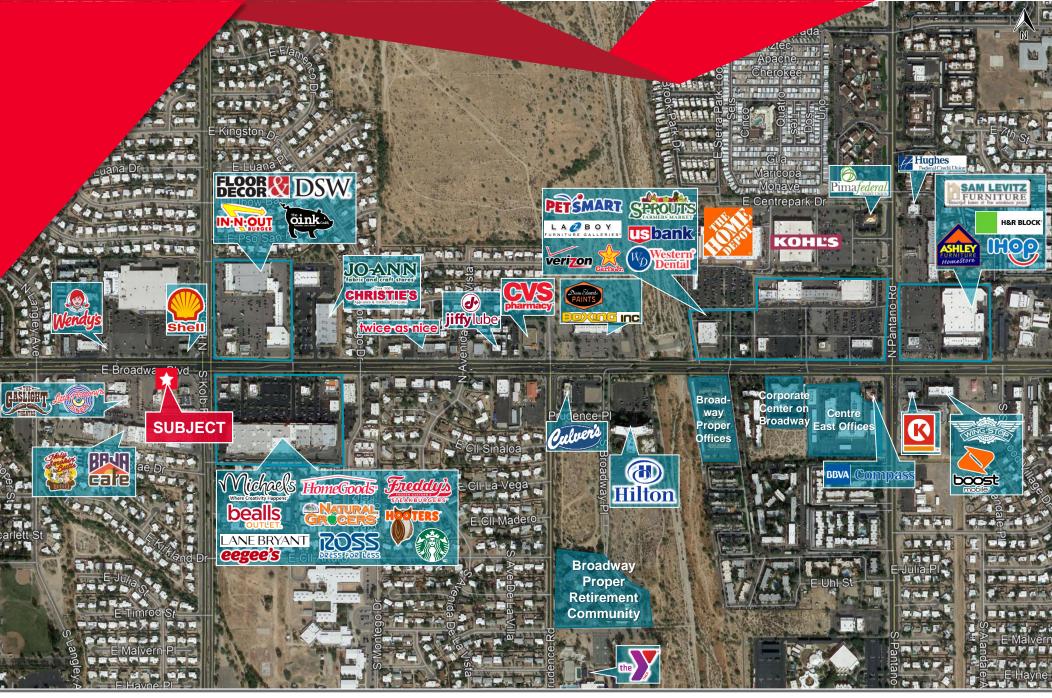

## NEIGHBORING TENANTS

Floor & Décor, DSW, Home Goods, JoAnn, Michael's, Home Depot, Bealls Outlet, In-N-Out Burger, Park Place Mall & more

### COMMENTS

- One of the top five highest traffic volume intersections in the metropolitan area
- Close proximity to major employment such as St. Joseph's Hospital (Carondelet), William's Center, and the Wilmot office corridor, which are a major boost to lunch time business