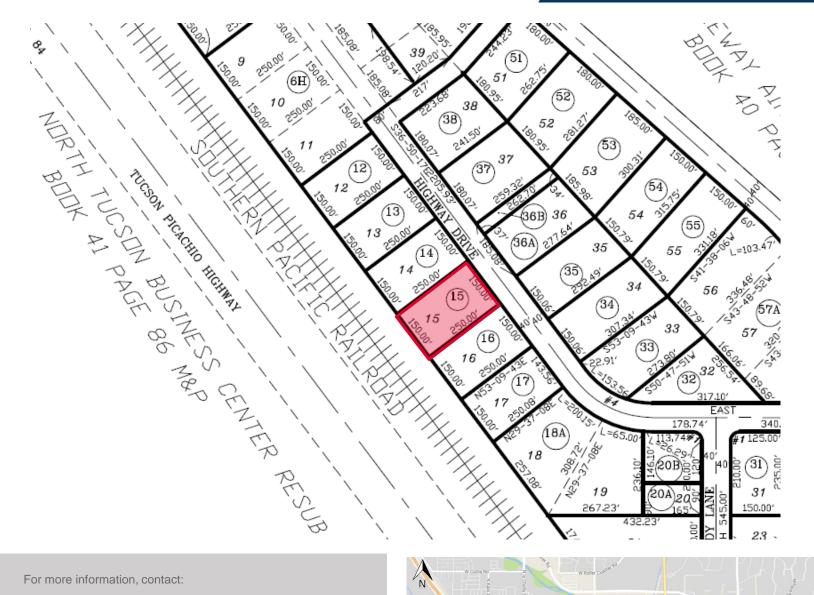

### **Assessor Map**

## 

FOR LEASE 3825 N. HIGHWAY DRIVE **TUCSON, AZ 85705** 

| Property Highlights | ;                                                                                         |
|---------------------|-------------------------------------------------------------------------------------------|
| Available           | 37,500 SF – Lot 15                                                                        |
| Description         | ±37,500 SF Lot Fenced w/20' Wide<br>Rolling Gate, Outdoor Lighting, Stone &<br>Paved Yard |
| Lease Rate          | \$2,000.00 MG - Lot 15                                                                    |
| Tax Parcel No.      | 103-09-0120                                                                               |
| Zoning              | Zoning: I-1, (Light Industrial)<br>City of Tucson                                         |