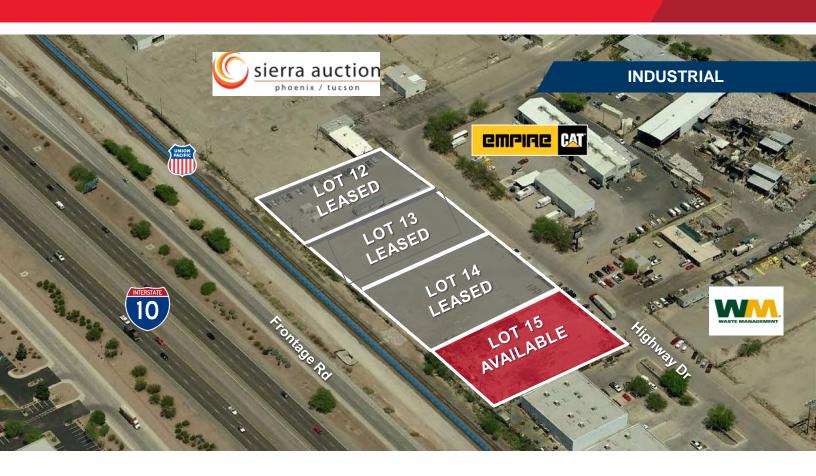

## 

FOR LEASE 3825 N. HIGHWAY DRIVE **TUCSON, AZ 85705** 

| Property Highlights | ;                                                                                         |
|---------------------|-------------------------------------------------------------------------------------------|
| Available           | 37,500 SF – Lot 15                                                                        |
| Description         | ±37,500 SF Lot Fenced w/20' Wide<br>Rolling Gate, Outdoor Lighting, Stone &<br>Paved Yard |
| Lease Rate          | \$2,000.00 MG - Lot 15                                                                    |
| Tax Parcel No.      | 103-09-0120                                                                               |
| Zoning              | Zoning: I-1, (Light Industrial)<br>City of Tucson                                         |

#### **Property Features**

- Great fenced yards w/lights for security near I-10
- · Concrete pad ready for modular building
- Lot 15 includes 4 concrete storage pads various sizes for racking
- Northwest Tucson location & visibility along I-10
- Water/Sewer available at tenant cost

### INDUSTRIAL

For more information, contact:

**Ron Zimmerman Industrial Properties** +1 520 546 2755 +1 520 248 0427 rzimmerman@picor.com

**PICOR Commercial Real Estate Services** 5151 E. Broadway Blvd, Suite 115 Tucson, Arizona 85711 phone: +1 520 748 7100 picor.com