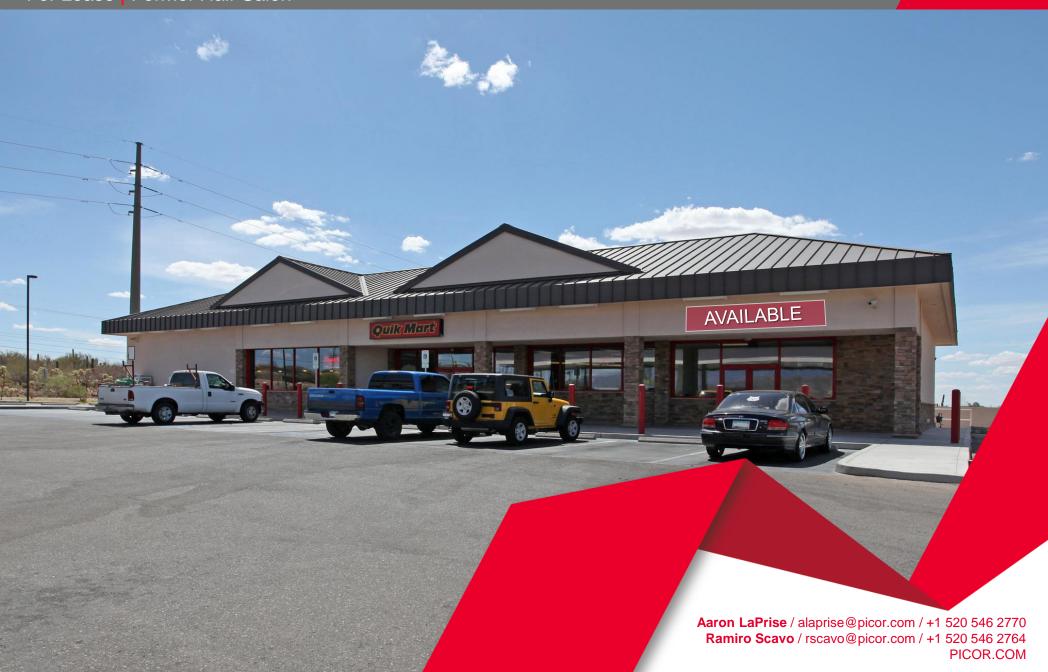

CUSHMAN & PICOR WAKEFIELD

TUCSON, AZ 85730

For Lease | Former Hair Salon

WE ARE THE CENTER OF RETAIL

**TUCSON, AZ 85730** 

### RETAIL SPACE

1,500 SF Available Jan. 1, 2020

#### **COMMENTS**

- · Located on signalized, hard corner
- · Adjacent to busy Quik Mart store
- Newly improved intersection
- · Located on high traffic corridor