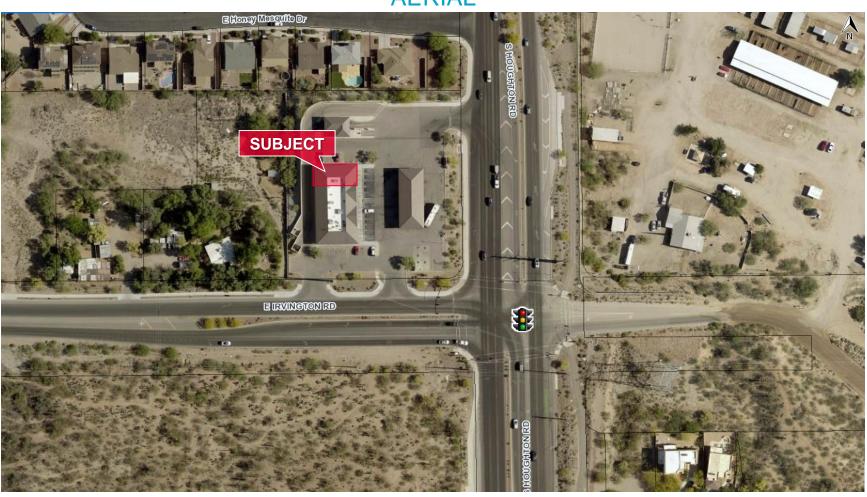

### TRAFFIC COUNTS

Houghton Rd: 19,078 vpd ('18)

#### **COMMENTS**

- · Located on signalized, hard corner
- · Adjacent to busy Quik Mart store
- Newly improved intersection
- · Located on high traffic corridor

### **AERIAL**