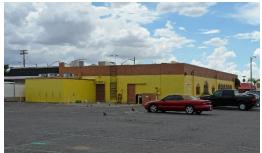

## **3313,3317 & 3355 S. 6TH AVE** TUCSON, AZ 85713

**BUILDING SIZE** 

4,395 SF Restaurant

LAND SIZE 92,326 SF (2.12 Acres)

**SALE PRICE** \$950,000

1 Mile

3 Miles

5 Miles

#### **COMMENTS**

**AVERAGE** 

\$38.015

\$45,675

\$50,178

HOUSEHOLD INCOME

- Located just east of the retail power center Southgate
  Shopping Center
- Building is existing restaurant on 53,775 SF parcel
- Additional 38,551 SF parcel next to restaurant and behind Circle K available