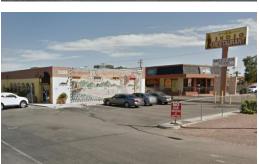

## **3313,3317 & 3355 S. 6TH AVE** TUCSON, AZ 85713

**BUILDING SIZE** 

4,395 SF Restaurant

LAND SIZE 92,326 SF (2.12 Acres)

**SALE PRICE** \$950,000

1 Mile

3 Miles

5 Miles

#### **COMMENTS**

**AVERAGE** 

\$38.015

\$45,675

\$50,178

HOUSEHOLD INCOME

- Located just east of the retail power center Southgate
  Shopping Center
- Building is existing restaurant on 53,775 SF parcel
- Additional 38,551 SF parcel next to restaurant and behind Circle K available