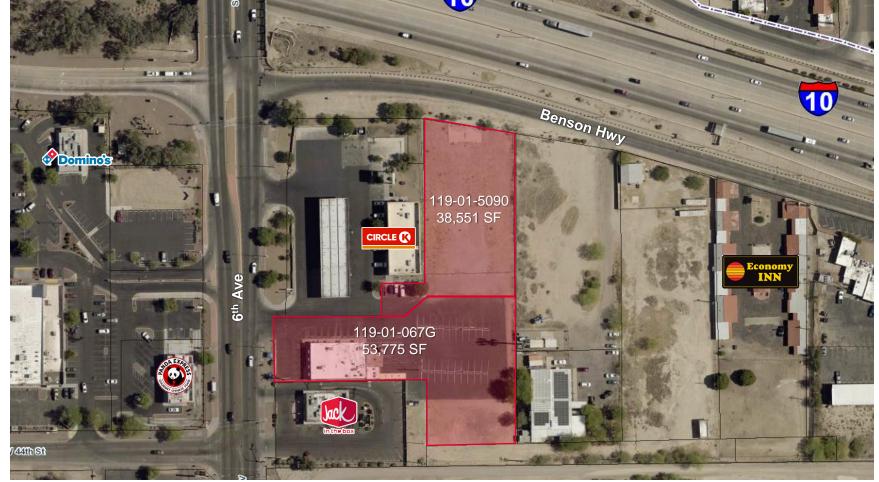

PARCEL NOS. 119-01-5090, 119-01-067G

POPULATION

12.587

105,496

251,671

### **NEIGHBORING TENANTS**

Curacao, El Super, bbb! Fashion, Circle K, Panda Express, Southern AZ Veteran's Hospital & More

#### **COMMENTS**

**AVERAGE** 

\$38.015

\$45,675

\$50,178

HOUSEHOLD INCOME

- Located just east of the retail power center Southgate
  Shopping Center
- Building is existing restaurant on 53,775 SF parcel
- Additional 38,551 SF parcel next to restaurant and behind Circle K available

### **3313,3317 & 3355 S. 6TH AVE** TUCSON, AZ 85713

**PARCELAERIAL** 

Greg Furrier, Principal / gfurrier@picor.com / +1 520 546 2735

Independently Owned and Operated / A Member of the Cushman & Wakefield Alliance 2/10/2021