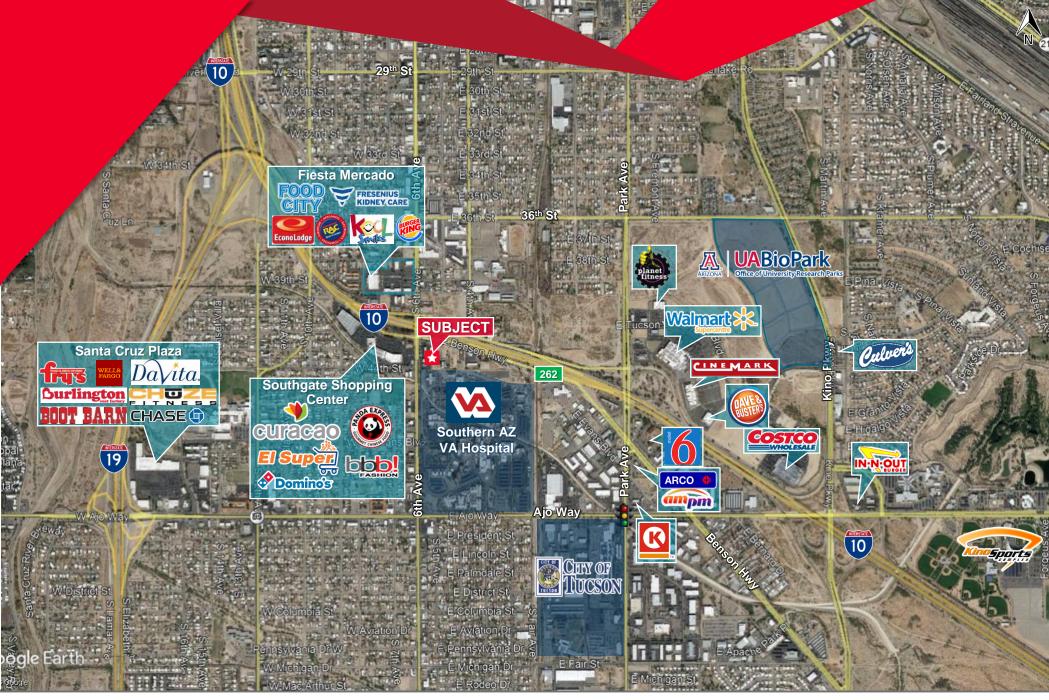

### **NEIGHBORING TENANTS**

Curacao, El Super, bbb! Fashion, Circle K, Panda Express, Southern AZ Veteran's Hospital & More

#### **COMMENTS**

**AVERAGE** 

\$38.015

\$45,675

\$50,178

HOUSEHOLD INCOME

- Located just east of the retail power center Southgate
  Shopping Center
- Building is existing restaurant on 53,775 SF parcel
- Additional 38,551 SF parcel next to restaurant and behind Circle K available