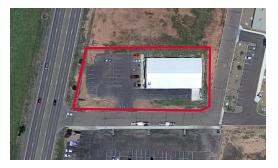

## **1967 S. MAIN STREET** SNOWFLAKE, AZ 85937

BUILDING SIZE 9,016 SF

### LOT SIZE

1.0 Acre Parcel

### COMMENTS

- Monument signage
- Frontage on Main Street (AZ State Route 77)
- Excellent access and visibility from main street, the main thoroughfare through Snowflake

Independently Owned and Operated / A Member of the Cushman & Wakefield Alliance 10/26/2019