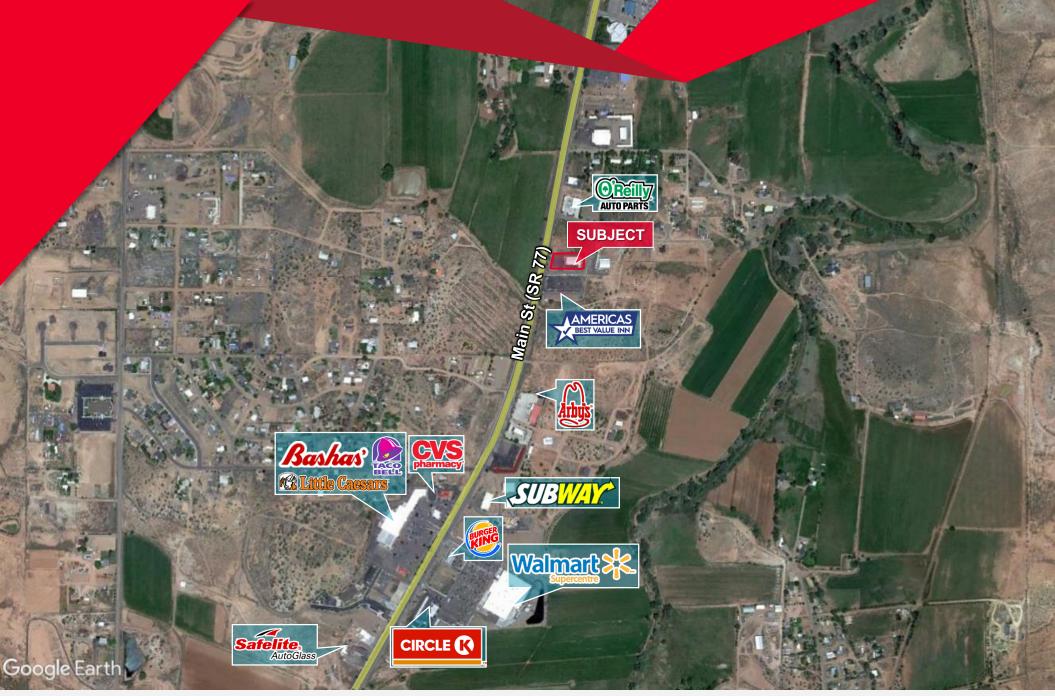

### NEIGHBORING TENANTS

O'Reilly Auto Parts, Arby's, Americas' Best Value Inn, George Washington Academy, CVS, Bashas', Taco Bell, Burger King, Walmart Supercenter & More

### COMMENTS

- Monument signage
- Frontage on Main Street (AZ State Route 77)
- Excellent access and visibility from main street, the main thoroughfare through Snowflake

Independently Owned and Operated / A Member of the Cushman & Wakefield Alliance 10/26/2019