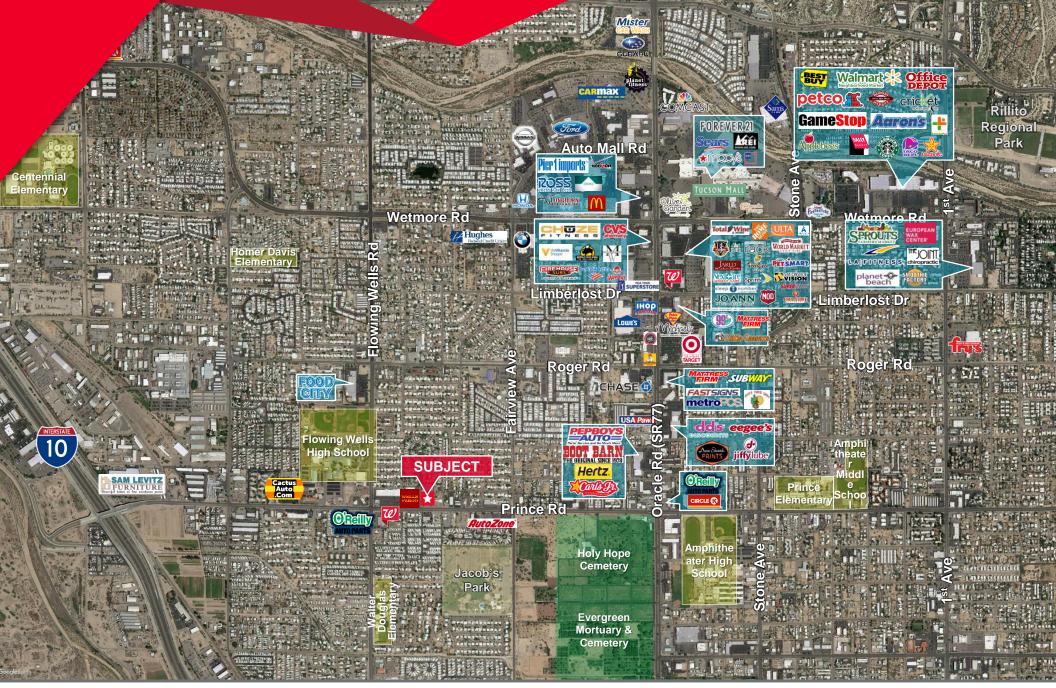

#### COMMENTS

Located in the heart of Tucson, Arizona just west of the Tucson Mall Trade Area, a major retail trade area. Naughton's is conveniently located half a mile between two major freeways Oracle Rd State Route 77, major north/south arterial road, and Interstate 10.

### **AERIAL**

Cushman & Wakefield Copyright 2019. No warranty or representation, express or implied, is made to the accuracy or completeness of the information contained herein, and same is submitted subject to errors, ornissions, change of price, rental or other conditions, withdrawal without notice, and to any special listing conditions imposed by the property owner(s). As applicable, we make no representation as to the condition of the property (or properties) in question.