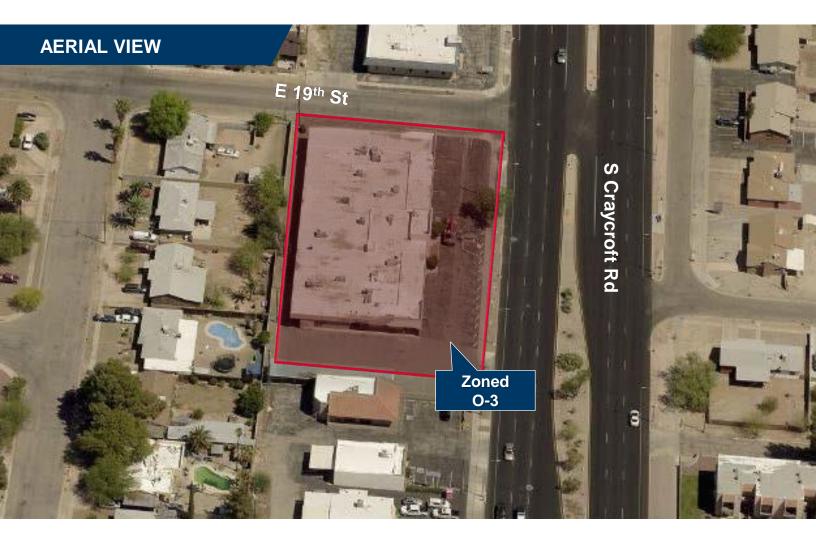

## **PROPERTY HIGHLIGHTS**

 Building is close to Williams Center, Tucson Medical Center, David-Monthan Air Force Base and Park Place Mall

> Owner is renovating and modernizing the property

 6,000 SF basement usable for personal training, storage or executive office space

> · Affordable medical office space along a major traffic corridor

· Co-locate next to MBI (Medicine for Business & Industry)

**MAX FISHER Commercial Properties** +1 520 465 9989 mfisher@picor.com

**MOLLY MARY GILBERT Commercial Properties** +1 520 546 2766 mgilbert@picor.com