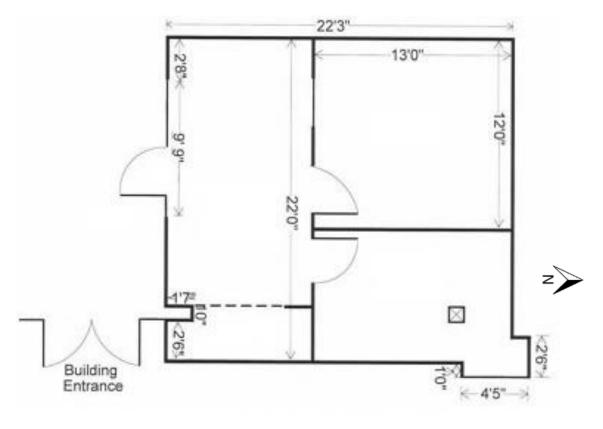

Tucson, AZ 85711

600 SF - 4,266 SF

Suite 100 – 2,290 SF Lease Rate: \$15.00 / SF MG

Not to scale

**MAX FISHER** 

Commercial Properties +1 520 465 9989 mfisher@picor.com MOLLY MARY GILBERT Office Properties +1 520 546 2766 mgilbert@picor.com