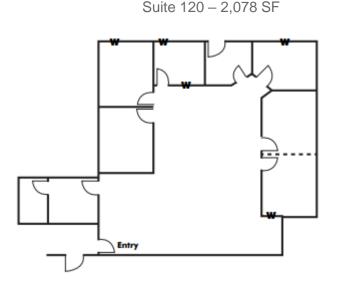

PICOR Commercial Real Estate Services 5151 E. Broadway Blvd, Suite 115 Tucson, Arizona 85711 phone: +1 520 748 7100 picor.com

Tucson, AZ 85711

600 SF - 4,266 SF

\*Suite 106/120 - 4,266 SF Lease Rate: \$13.00 / SF MG