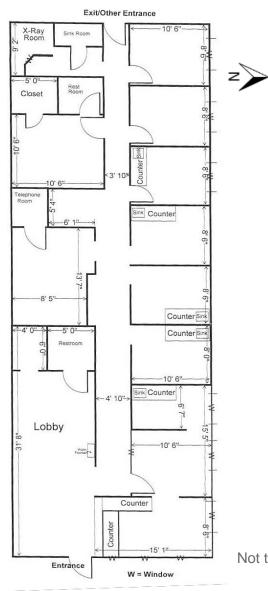

PICOR Commercial Real Estate Services 5151 E. Broadway Blvd, Suite 115 Tucson, Arizona 85711 phone: +1 520 748 7100 picor.com

Tucson, AZ 85711

600 SF - 4,266 SF

\*Suite 106/120 - 4,266 SF Lease Rate: \$13.00 / SF MG

#### **COMBINED SUITE CAN BE DIVISIBLE**

**MAX FISHER Commercial Properties** +1 520 465 9989 mfisher@picor.com

**MOLLY MARY GILBERT Commercial Properties** +1 520 546 2766 mgilbert@picor.com

Independently Owned and Operated / A Member of the Cushman & Wakefield Alliance