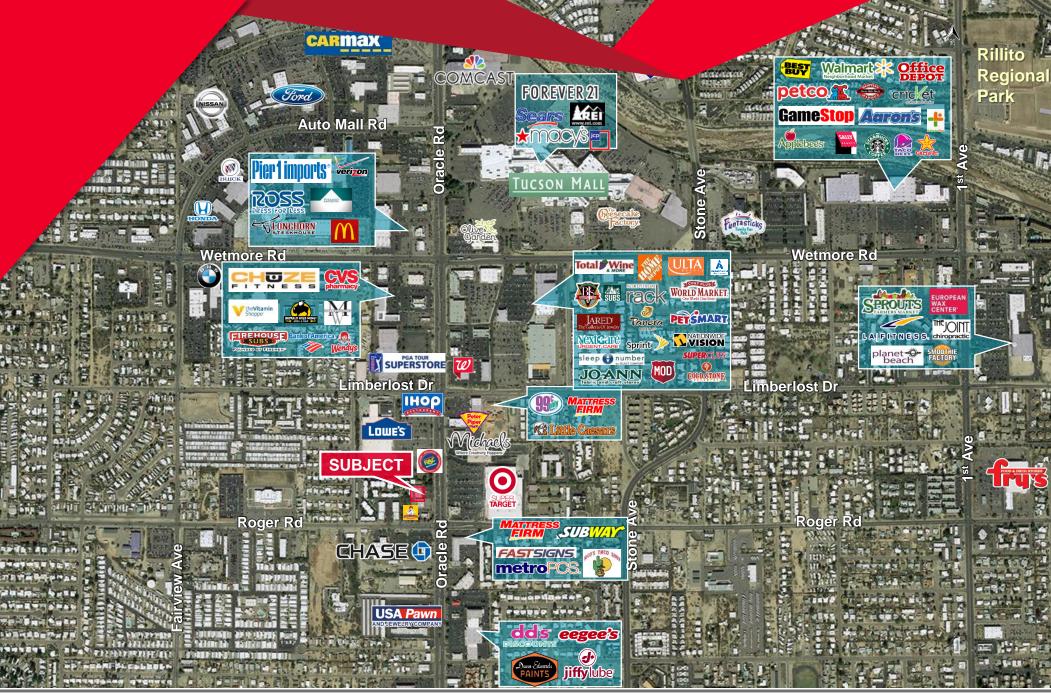

### **NEIGHBORING TENANTS**

Nordstrom Rack, CVS, Ulta, Walgreens, Home Depot, Lowe's, Michael's, Target, PGA Superstore, Super Target and more

### **COMMENTS**

- Tucson Mall Trade Area Major retail corridor
- Dense population
- Monument signage
- Heavy traffic

TOTAL RETAIL

**EXPENDITURE** 