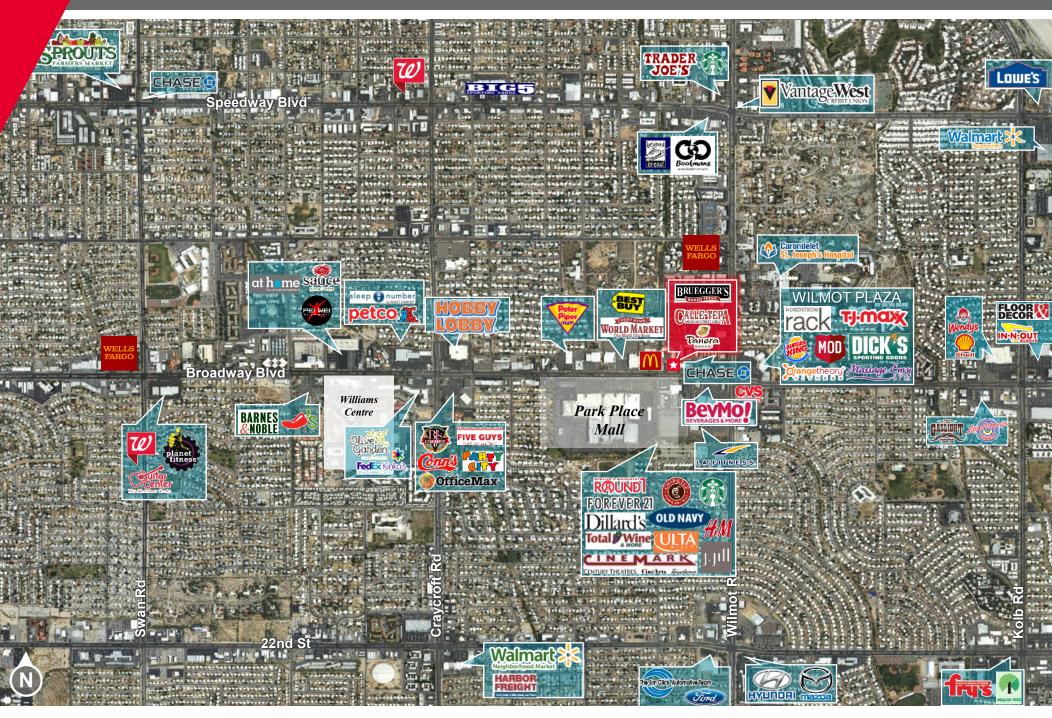

### HIGHLIGHTS

- Situated on highly trafficked Broadway Blvd across from Park Place Mall
- Located in one of Tucson's major retail districts and surrounded by high-demand shopping and dining options
- Monument signage opportunity along busy Broadway Blvd
- Dense central area with over 125,000 people within 3 miles of site