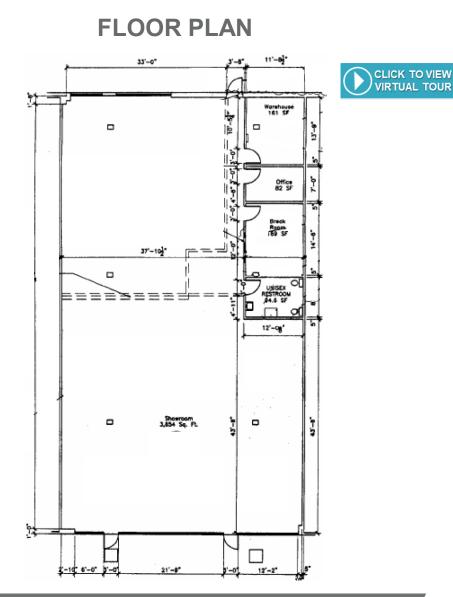

#### **PROPERTY DETAILS**

| Available  | 4,525 SF                     |
|------------|------------------------------|
| Lease Rate | Contact Agent                |
| NNN Rate   | Est. \$6.00/SF               |
| Zoning     | C-1, City of Tucson          |
| Address    | 6135 – 6179 E Broadway Blvd. |