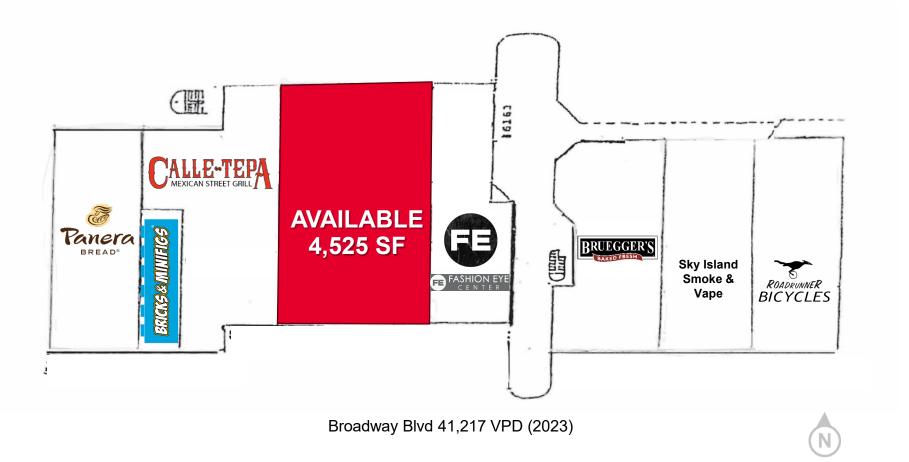

SITE PLAN

Dave Hammack / Principal / <u>dhammack@picor.com</u> / +1 520 546 2712 Aaron LaPrise / Principal / <u>alaprise@picor.com</u> / +1 520 546 2770 Independently Owned and Operated / A Member of the Cushman & Wakefield Alliance 11/1/2024

#### **PROPERTY DETAILS**

| Available  | 4,525 SF                     |
|------------|------------------------------|
| Lease Rate | Contact Agent                |
| NNN Rate   | Est. \$6.00/SF               |
| Zoning     | C-1, City of Tucson          |
| Address    | 6135 – 6179 E Broadway Blvd. |

### HIGHLIGHTS

- Situated on highly trafficked Broadway Blvd across from Park Place Mall
- Located in one of Tucson's major retail districts and surrounded by high-demand shopping and dining options
- Monument signage opportunity along busy Broadway Blvd
- Dense central area with over 125,000 people within 3 miles of site