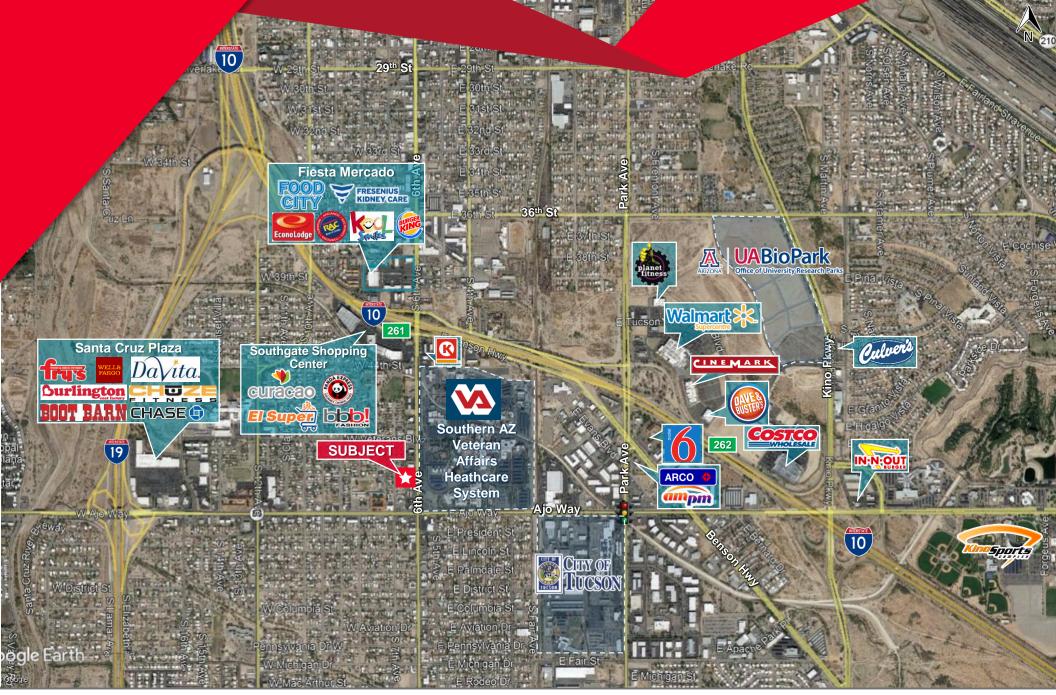

#### **NEIGHBORING TENANTS**

O'Reilly's Auto Parts, Pizza Hut, Big o Tires, Family Dollar, Southern Arizona VA Healthcare System & More

#### **COMMENTS**

- Drive-thru restaurant build-out
- Included Exhaust hood, and walk-in refrigeration
- Across the street from the Southern Arizona VA Healthcare campus
- The VA campus has 2,500 employees and 1,500 patients on a daily basis