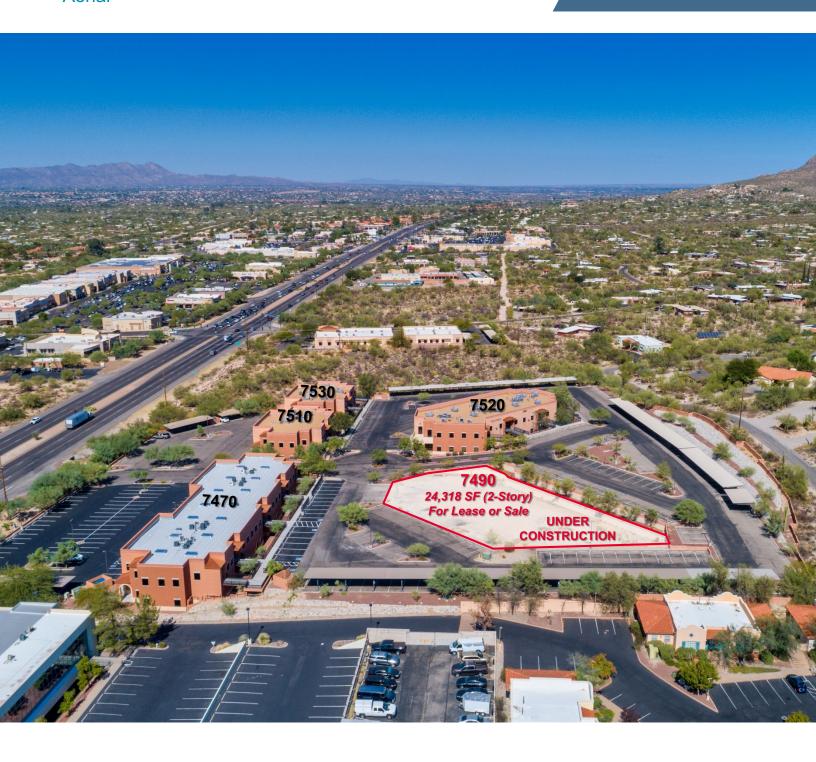

## FOR SALE OR LEASE Oracle-Ina Professional Plaza

7510, 7470, 7490 N. Oracle Road Tucson, AZ 85704

Aerial

**OFFICE & MEDICAL** 

## FOR SALE OR LEASE Oracle-Ina Professional Plaza

7510, 7470, 7490 N. Oracle Road Tucson, AZ 85704

| PAD (For Sale or Lease) | Available       |
|-------------------------|-----------------|
| 7490 N. Oracle          | 24,318 SF Total |
| 1st Floor               | 12,209 SF       |
| 2nd Floor               | 12,109 SF       |