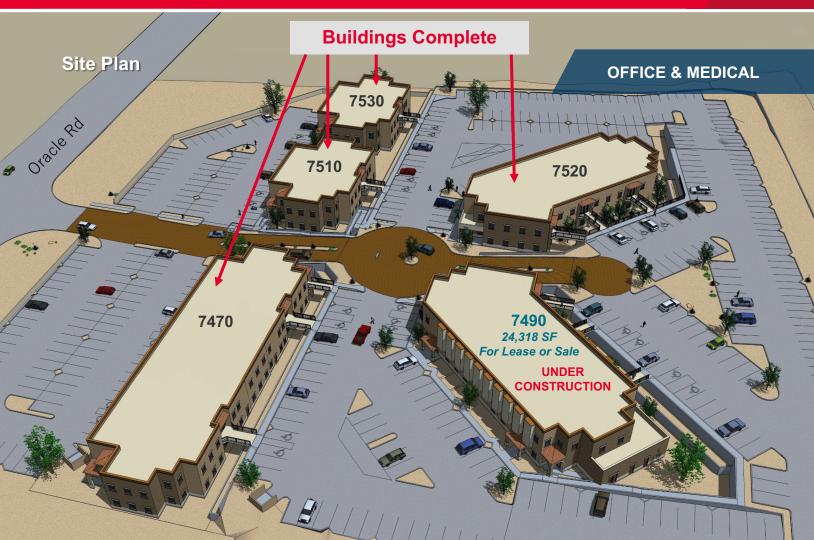

## FOR SALE OR LEASE Oracle-Ina Professional Plaza

7510, 7470, 7490 N. Oracle Road Tucson, AZ 85704

| PAD (For Sale or Lease) | Available       |
|-------------------------|-----------------|
| 7490 N. Oracle          | 24,318 SF Total |
| 1st Floor               | 12,209 SF       |
| 2nd Floor               | 12,109 SF       |

| Existing Buildings | Suite/ Occupied By                                                                                |
|--------------------|---------------------------------------------------------------------------------------------------|
| 7510 N. Oracle     | 100- TMC One<br>202- Allergy Asthma Associates                                                    |
| 7520 N. Oracle     | 100- Catalina Pointe Rheumatology<br>200- Casas Adobes Dentistry                                  |
| 7530 N. Oracle     | 100- ProActive Physical Therapy<br>200- Pima Pain Center<br>202- Southwest Hand, Elbow & Shoulder |
| 7470 N. Oracle     | 100- Retina Associates                                                                            |
| 7470 N. Oracle     | 200- Medical Practice                                                                             |