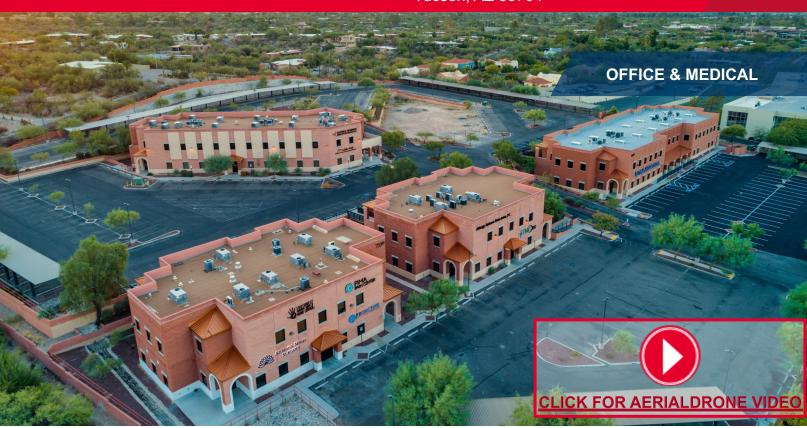

## For sale or lease Oracle-Ina Professional Plaza

7510, 7470, 7490 N. Oracle Road Tucson, AZ 85704

| Property Details | perty Details                                                               |  |
|------------------|-----------------------------------------------------------------------------|--|
| Available        | Up to 24,318 SF<br>See details on site plan                                 |  |
| Shell Price      | \$260 per SF                                                                |  |
| Lease Rate       | From \$27.00 per SF<br>Includes \$50 per SF tenant<br>improvement allowance |  |
| Lease Type       | Triple Net (NNN)                                                            |  |

## **Property Highlights**

- · Six buildings, 93,600 SF total
- · High quality design and construction
- · Space can be designed specifically for requirement
- Abundant at-door parking for all floors 1 Space per 200 SF
- · Covered parking available
- · Zoning, Pima County TR