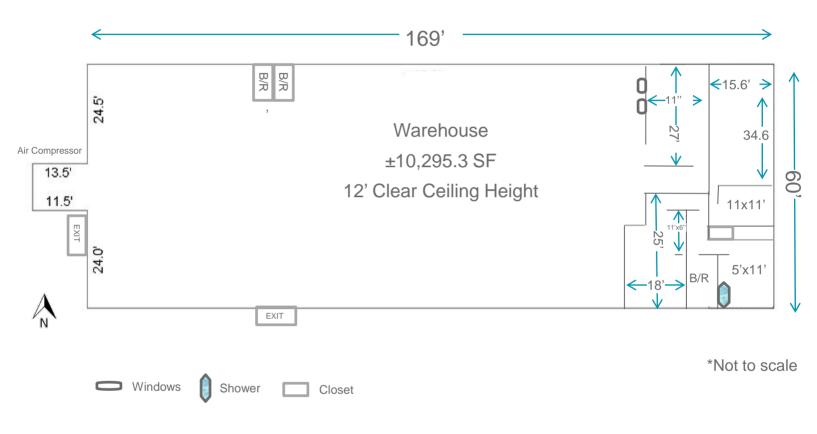

## **10,295 SF Industrial Building** Sale Price: \$700,000 (\$68/ SF)

#### **Property Highlights**

- · Northwest Tucson, one mile west of I-10 and located in Grant Road Industrial Park
- Manufacturing building with heavy power, three large transformers, power is estimated, requires an electrician to ascertain exact amount of amperages and voltages
- ± 1,500 SF of office, break room, conference room, two private offices, four bathrooms, one shower
- Office HVAC / Warehouse no cooling

| Property Details |                                        |
|------------------|----------------------------------------|
| Available        | 10,295 SF                              |
| Lot Size         | 34,751 SF                              |
| Tax Parcel No.   | 107-03-1470                            |
| Zoning           | I-1, Light Industrial (City of Tucson) |
| Property Taxes   | \$12,130.54 (2019)                     |
| Construction     | Slump block with built up roof         |
| Year Built       | 1970                                   |
| Clear Height     | 12"                                    |
| Loading          | (1) One grade level door (10' x10')    |
| Year Built       | 1970                                   |
| Gas              | 2" meter removed                       |
| Water            | City of Tucson Water                   |
| Electric         | Approx. 800amp, 240V 3-Phase           |
|                  |                                        |