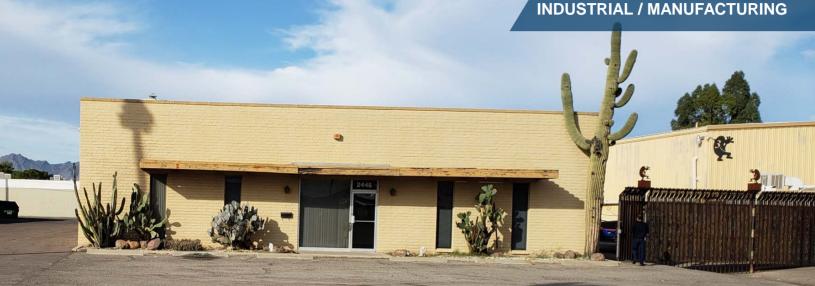

# CUSHMAN & PICOR

FOR SALE 2445 N HUACHUCA DRIVE **TUCSON, AZ 85745** 

### **INDUSTRIAL / MANUFACTURING**

## **10,295 SF Industrial Building** Sale Price: \$700,000 (\$68/ SF)

#### **Property Highlights**

- · Northwest Tucson, one mile west of I-10 and located in Grant Road Industrial Park
- Manufacturing building with heavy power, three large transformers, power is estimated, requires an electrician to ascertain exact amount of amperages and voltages
- ± 1,500 SF of office, break room, conference room, two private offices, four bathrooms, one shower
- Office HVAC / Warehouse no cooling