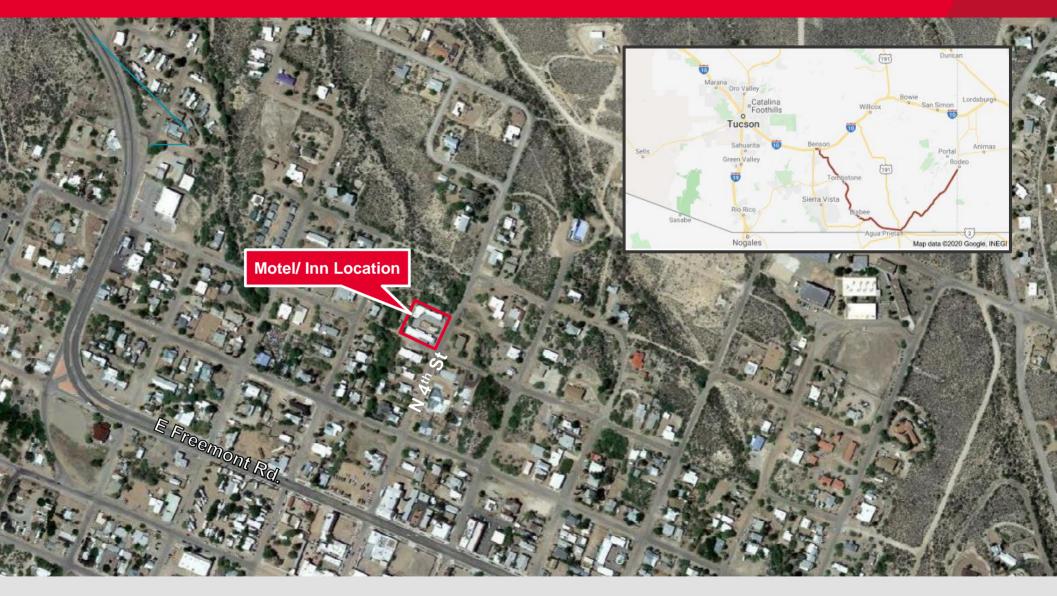

### Area Amenities

 The town is located on State Highway 80 between Benson and Bisbee. It is approximately a one hour drive from Tucson. You can get to Tombstone by heading east on Interstate 10, until you come to Benson where you'll head south on State Highway 80 on to Tombstone

> **PICOR Commercial Real Estate Services** 5151 E. Broadway Blvd, Suite 115 Tucson, Arizona 85711 phone: +1 520 748 7100 picor.com

Circle #

SUBJEC

Fremo

80

Ron Zimmerman Principal, Commercial Properties + 520 248 0427 rzimmerman@picor.com