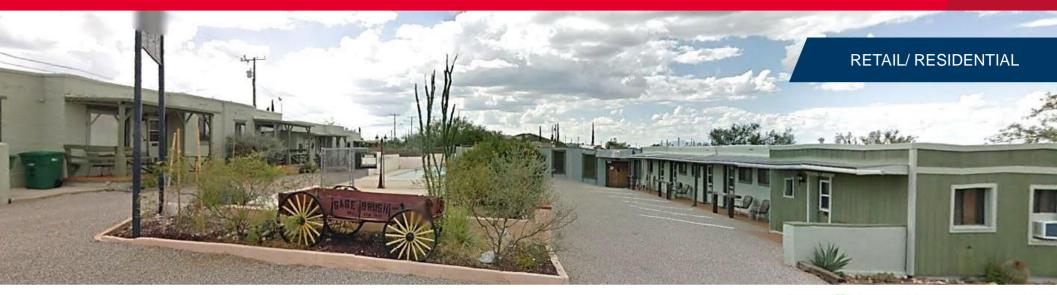

Tombstone, Arizona 85638

## **RETAIL/ RESIDENTIAL**

### **Specifications**

| Construction          | Mixed                               |
|-----------------------|-------------------------------------|
| Construction Year     | 1945, 1947<br>Improvements 2017     |
| Site Size             | .41 acres                           |
| Building One          | 1,284 SF                            |
| Building Two          | 1,061 SF                            |
| Building Three        | 901 SF                              |
| Cooling & Heating     | HVAC & Heat Pump                    |
| Zoning                | Commercial,<br>Town of Tombstone AZ |
| Property Taxes (2019) | \$5,257.18 (2019)                   |
| Tax Parcel No.        | 109-11-060 (Cochise County)         |