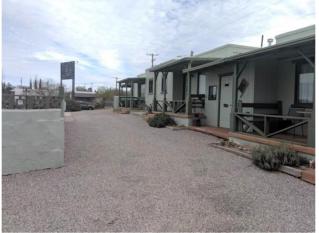

### **Property Highlights**

- · This Inn is the first modern motel built in Tombstone
- · Family owned & operated
- Motel includes 11 rooms

### **Specifications**

| Construction          | Mixed                               |
|-----------------------|-------------------------------------|
| Construction Year     | 1945, 1947<br>Improvements 2017     |
| Site Size             | .41 acres                           |
| Building One          | 1,284 SF                            |
| Building Two          | 1,061 SF                            |
| Building Three        | 901 SF                              |
| Cooling & Heating     | HVAC & Heat Pump                    |
| Zoning                | Commercial,<br>Town of Tombstone AZ |
| Property Taxes (2019) | \$5,257.18 (2019)                   |
| Tax Parcel No.        | 109-11-060 (Cochise County)         |