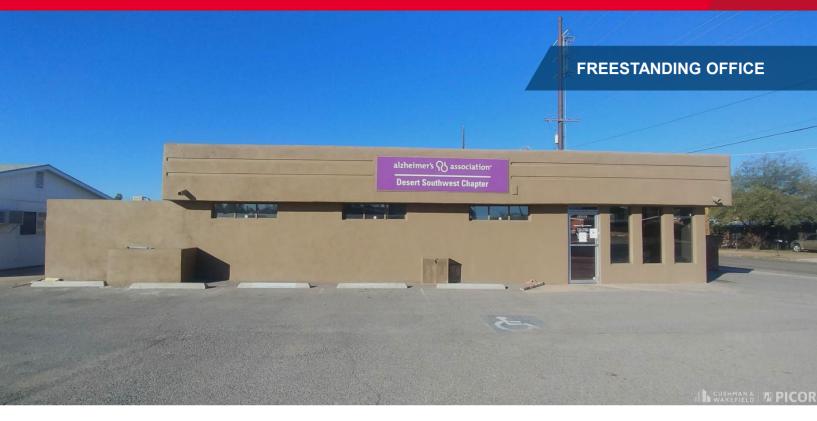

# **FOR SALE** 1159 N. Craycroft Rd

Tucson, AZ 85712



## 2,378 SF Freestanding Office Space Sale Price: \$356,000

#### **Property Highlights**

- · Corner lot with signage opportunities on North Craycroft, just one block of Speedway - approx 34,000 CPD
- · Current interior buildout features high-end finishes and is adaptive to a variety of professional office uses
- · Parking lot recently re-done with plenty of parking

| Property Details |                       |
|------------------|-----------------------|
| Lot Size         | 6,526 SF (0.15 acres) |
| Tax Parcel No.   | 121-12-014B           |
| Zoning           | O-3, City of Tucson   |
| Property Taxes   | \$6,242.35 (2021)     |

<sup>\*</sup> Please do not disturb tenant

Ryan McGregor **Office Properties** +1 520 546 2748 rmcgregor@picor.com



**PICOR Commercial Real Estate Servic