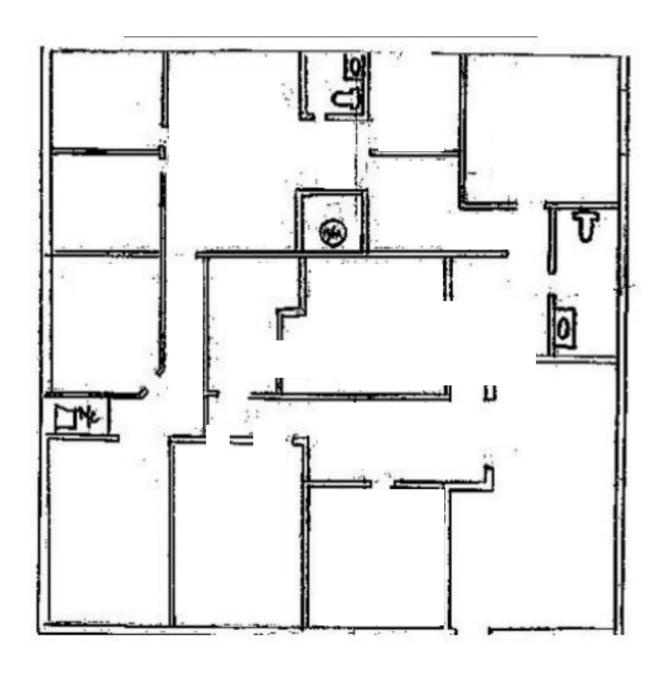

t interior buildout features high-end finishes and is adaptive to a variety of professional office uses
- · Parking lot recently re-done with plenty of parking

| Property Details |                       |
|------------------|-----------------------|
| Lot Size         | 6,526 SF (0.15 acres) |
| Tax Parcel No.   | 121-12-014B           |
| Zoning           | O-3, City of Tucson   |
| Property Taxes   | \$6,242.35 (2021)     |

<sup>\*</sup> Please do not disturb tenant

Ryan McGregor **Office Properties** +1 520 546 2748 rmcgregor@picor.com



**PICOR Commercial Real Estate Services** 5151 E. Broadway Blvd, Suite 115 Tucson, Arizona 85711 phone: +1 520 748 7100

picor.com

# for sale 1159 N. Craycroft Rd

**Tucson, AZ 85712** 

## Property Photo & Floor Plan

### **FREESTANDING OFFICE**



# FOR SALE 1159 N. Craycroft Rd

Tucson, AZ 85712

### FREESTANDING OFFICE

## Lot description



For more information, please contact:

Ryan McGregor Office Properties +1 520 546 2748 rmcgregor@picor.com

#### **PICOR Commercial Real Estate Services**

5151 E. Broadway Blvd, Suite 115 Tucson, Arizona 85711 phone: +1 520 748 7100 picor com

Independently Owned and Operated / A Member of the Cushman & Wakefield Alliance Cushman & Wakefield Copyright 2019. No warranty or representation, express or implied, is made to the accuracy or completeness of the information contained herein, and same is submitted subject to errors, omissions, change of price, rental or other conditions, withdrawal without notice, and to any special listing conditions imposed by the property owner(s). As applicable,