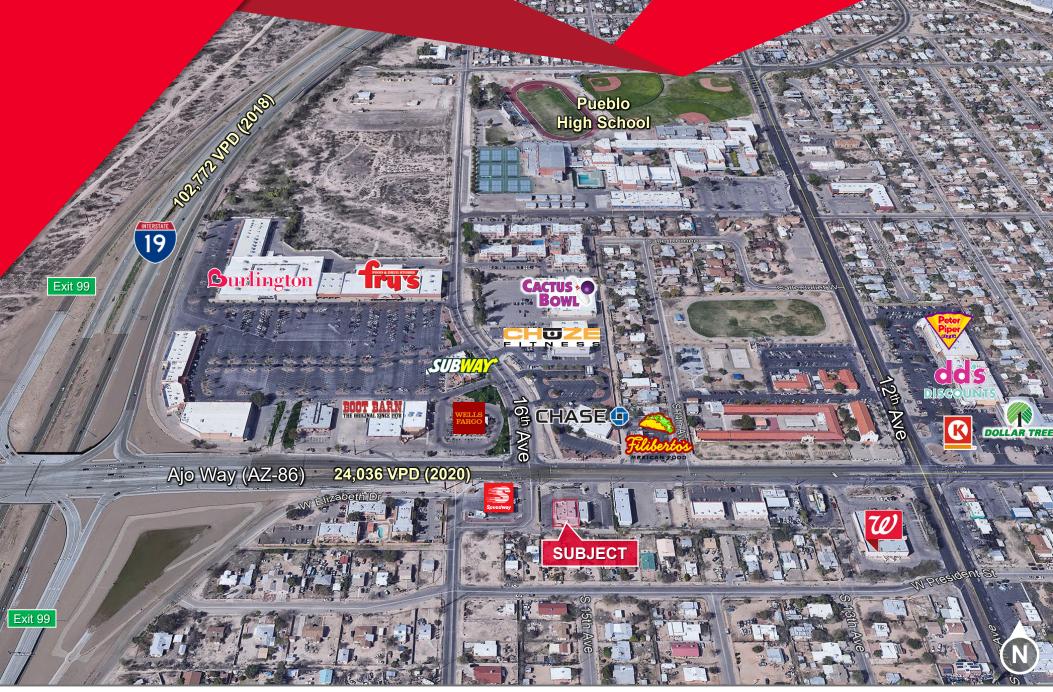

#### TRAFFIC COUNTS

Ajo Way: 24,036 VPD (2020)

Interstate 19: 102,772 VPD (2018)

#### **NEIGHBORING TENANTS**

Burlington, Fry's, Chase Bank, Chuze Fitness, Walgreens, Shell, dd's Discounts, Peter Piper Pizza & More

#### COMMENTS

- Strategic location, convenient access and excellent visibility to Interstate 19
- Over 140,000 residents living within 3-mile radius
- Exterior remodeled in 2020