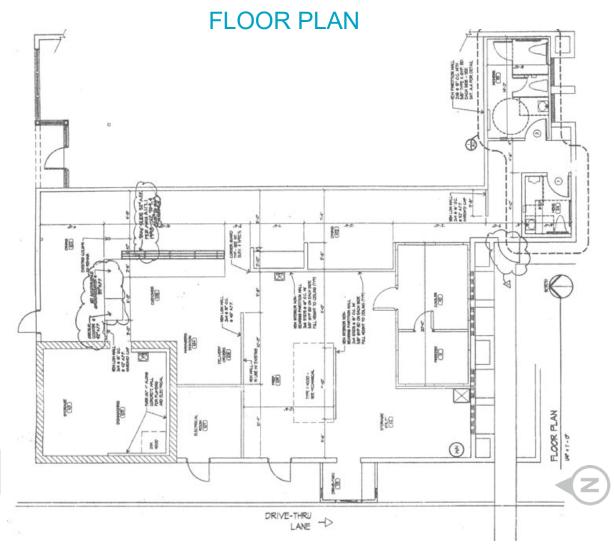

#### RETAIL SPACE

2,680 SF

### SITE PLAN EXISTING CURB -50 B4 PHIST A SITTEMALK EXIST, U.S. DRAINAGE PIPE 1200' PROPERTY LINE EXIST, CULVERT S6' × S6' EXISTING LANDSCAPE EXIST BIKE RACK EXIST, BIKE PARKING DIRECTIONAL SIBN **Drive-thru Lane** 74'-0" AVAILABLE EXISTING ± 2,680 SF EXISTING BIKE RACK SEE DET. TJ M' N 20' EXISTING LANDSCAP IO' H 20' 200 PROPERTY LINE EXISTING ALLEY TOMING #-2