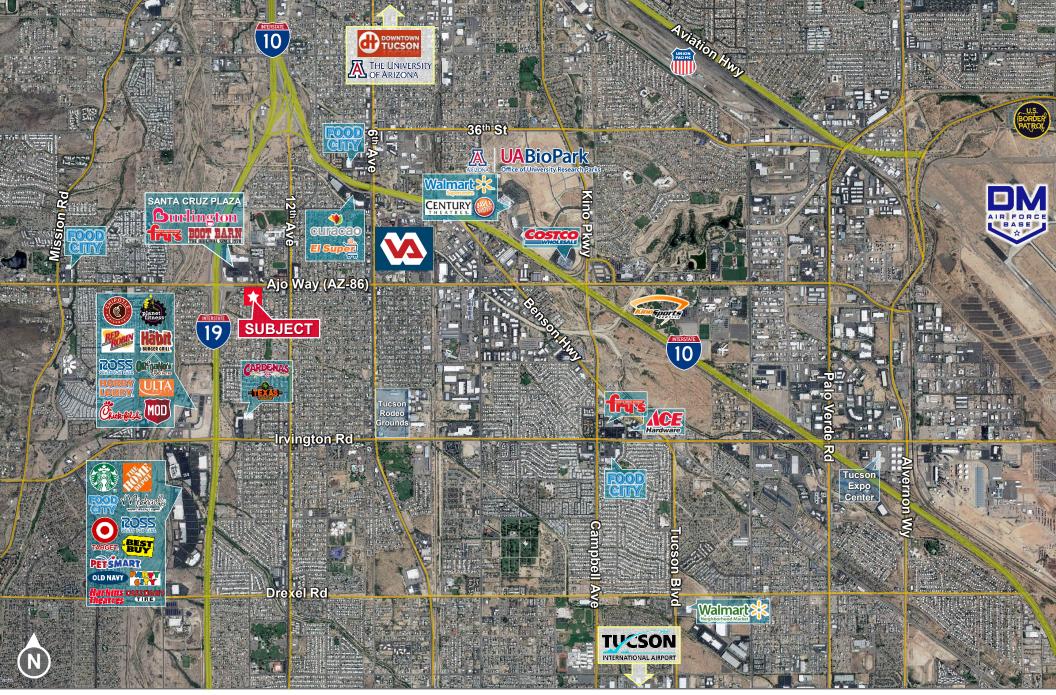

#### COMMENTS

- Strategic location, convenient access and excellent visibility to Interstate 19
- Over 140,000 residents living within 3-mile radius
- Exterior remodeled in 2020