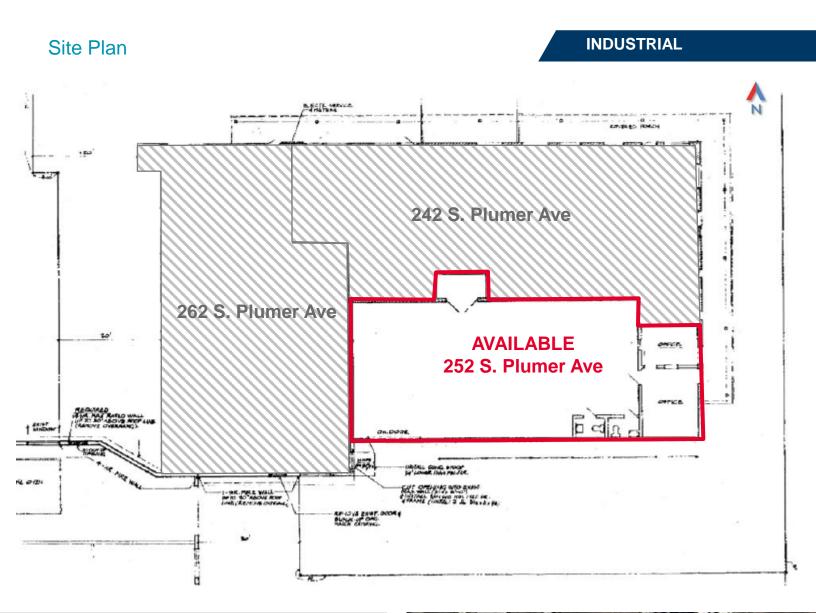

## 1,900 SF Industrial Space Lease Rate:\$990.00/Month, MG

| Property Details |                                                |
|------------------|------------------------------------------------|
| Available        | 1,900 SF                                       |
| Lease Rate       | \$990.00/Mo. (\$0.52/SF/Mo.)<br>Modified Gross |
| Loading          | Grade Level                                    |
| Zoning           | I-1 (Light Industrial), City of Tucson         |

## Map & Aerial Photo