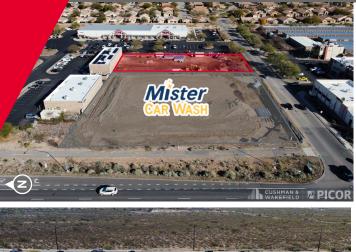

# PAD FOR SALE IN ACE ANCHORED CENTER Houghton & Valencia Tucson, AZ

Valencia Rd 23,507 VPD (2022)

Davita EDEN HOL Kidney Care

SUBJECT ±35,140 SF

Edward Jones

**RITA RANCH** AUTOMOTIVE & TIR

**FOR SALE** 

D

Hardware

El Coronado **//////** 

rub

Summer 2024 Opening

Houghton Rd 2100 Mp 2020

PAD FOR SALE IN ACE ANCHORED CENTER

## Houghton & Valencia | Tucson, AZ

#### **PROPERTY DETAILS**

| Land Size  | ±35,140 SF (135' x 259') |
|------------|--------------------------|
| Sale Price | \$930,000                |
| Zoning     | I-2, City of Tucson      |

#### **TRAFFIC COUNTS**

| Houghton Rd | 23,507 (2022) |
|-------------|---------------|
| Valencia Rd | 21,000 (2022) |

| DEMOGRAPHICS | Population | Average<br>Household Income | Daytime<br>Population |
|--------------|------------|-----------------------------|-----------------------|
| 1 Mile       | 4,823      | \$107,445                   | 786                   |
| 3 Miles      | 25,754     | \$125,129                   | 5,404                 |
| 5 Miles      | 54,214     | \$111,595                   | 8,580                 |