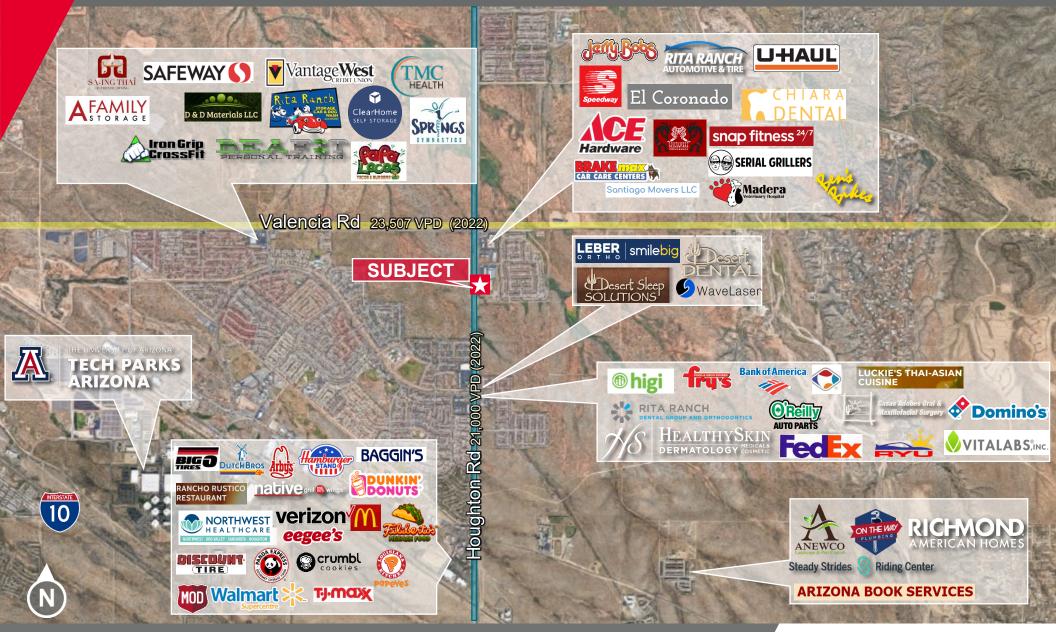

#### HIGHLIGHTS

- Site serves southeast Tucson, Rita Ranch, and Vail customers
- Buildable up to 7,200 SF
- Busiest corridor in southeast Tucson
- Cross access with shopping center

## PAD FOR SALE IN ACE ANCHORED CENTER Houghton & Valencia | Tucson, AZ

Independently Owned and Operated / A Member of the Cushman & Wakefield Alliance 2/22/2024

Cushman & Wakefield Copyright 2022. No warranty or representation, express or implied, is made to the accuracy or completeness of the information contained herein, and same is submitted subject to errors, ornissions, change of price, rental or other conditions, withdrawal without notice, and to any special listing conditions imposed by the property owner(s). As applicable, we make no representation as to the condition of the property (or procerties) in question.