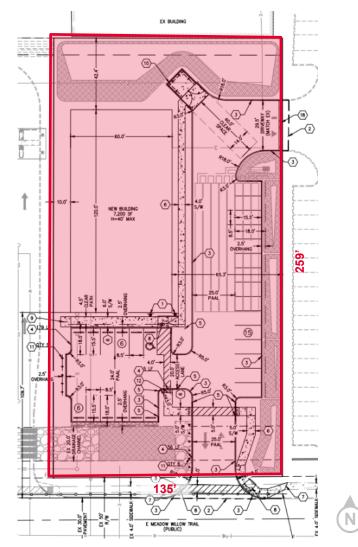

### **DEVELOPMENT PACKAGE SITE PLAN**

Aaron LaPrise / Principal / <u>alaprise@picor.com /</u> +1 520 546 2770

Independently Owned and Operated / A Member of the Cushman & Wakefield Alliance 2/22/2024

Cushman & Wakefield Copyright 2022. No warranty or representation, express or implied, is made to the accuracy or completeness of the information contained herein, and same is submitted subject to errors, ornissions, change of price, rental or other conditions, withdrawal without notice, and to any special listing conditions imposed by the property owner(s). As applicable, we make no representation as to the condition of the property (or properties) in question.

#### **PROPERTY DETAILS**

| Land Size  | ±35,140 SF (135' x 259') |
|------------|--------------------------|
| Sale Price | \$930,000                |
| Zoning     | I-2, City of Tucson      |

#### CONDITION

- Graded (flat) with utilities
- Property comes with approved development package TD-DEV-0123-00098