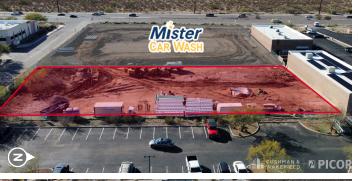

#### CONDITION

- Graded (flat) with utilities
- Property comes with approved development package TD-DEV-0123-00098

#### HIGHLIGHTS

- Site serves southeast Tucson, Rita Ranch, and Vail customers
- Buildable up to 7,200 SF
- Busiest corridor in southeast Tucson
- Cross access with shopping center