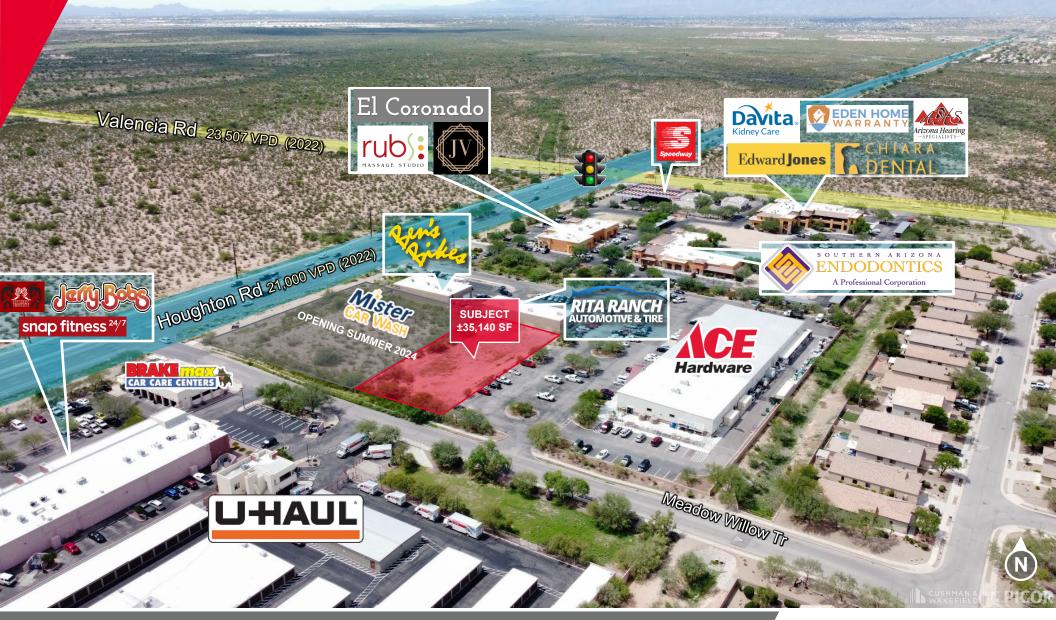

# PAD FOR SALE IN ACE ANCHORED CENTER Houghton & Valencia Tucson, AZ

Valencia Rd 23,507 VPD (2022)

Davita EDEN HOL Kidney Care

SUBJECT ±35,140 SF

Edward Jones

**RITA RANCH** AUTOMOTIVE & TIR

**FOR SALE** 

D

Hardware

El Coronado **//////** 

rub

Summer 2024 Opening

Houghton Rd 2100 Mp 2020

PAD FOR SALE IN ACE ANCHORED CENTER

## Houghton & Valencia | Tucson, AZ

#### HIGHLIGHTS

- Site serves southeast Tucson, Rita Ranch, and Vail customers
- Buildable up to 7,200 SF
- Busiest corridor in southeast Tucson
- Cross access with shopping center

#### **TRAFFIC COUNTS**

| Houghton Rd | 23,507 (2022) |
|-------------|---------------|
| Valencia Rd | 21,000 (2022) |

| DEMOGRAPHICS | Population | Average<br>Household Income | Daytime<br>Population |
|--------------|------------|-----------------------------|-----------------------|
| 1 Mile       | 4,823      | \$107,445                   | 786                   |
| 3 Miles      | 25,754     | \$125,129                   | 5,404                 |
| 5 Miles      | 54,214     | \$111,595                   | 8,580                 |