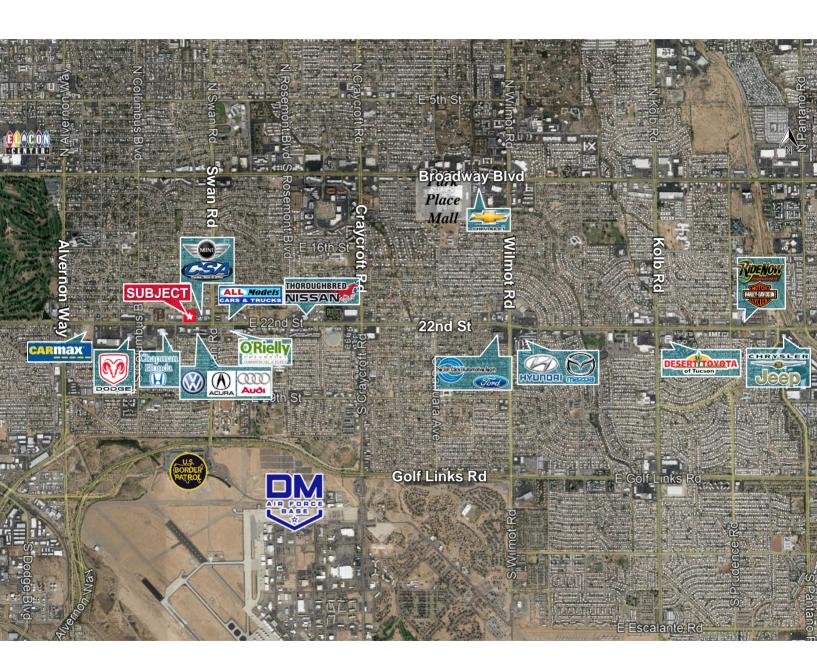

**PICOR Commercial Real Estate Services** 5151 E. Broadway Blvd, Suite 115 Tucson, Arizona 85711 phone: +1 520 748 7100 picor.com

Independently Owned and Operated / A Member of the Cushman & Wakefield Alliance
Cushman & Wakefield Copyright 2021. No warranty or representation, express or implied, is made to the accuracy or completeness of the information contained herein, and same is submitted subject to errors, omissions, change of price, rental or other
conditions, withdrawal without notice, and to any special listing conditions imposed by the property owner(s). As applicable, we make no representation as to the condition of the property (or properties) in question.
6/10/2021



FOR SALE 4545 E. 22nd Street Tucson, Arizona 85711

#### **Eastside Auto Corridor**

#### LAND INFILL PADS



Rob Tomlinson Principal +1 520 546 2757 rtomlinson@picor.com

Independently Owned and Operated / A Member of the Cushman & Wakefield Alliance

Cushman & Wakefield Copyright 2021. No warranty or representation, express or implied, is made to the accuracy or completeness of the information contained herein, and same is submitted subject to errors, omissions, change of price, rental or other conditions, withdrawal without notice, and to any special listing conditions imposed by the property owner(s). As applicable, we make no representation as to the condition of the property (or properties) in question. 6/10/2021

PICOR Commercial Real Estate Services 5151 E. Broadway Blvd, Suite 115 Tucson, Arizona 85711 phone: +1 520 748 7100 picor.com

# CUSHMAN & PICOR

FOR SALE 4545 E. 22nd Street Tuc