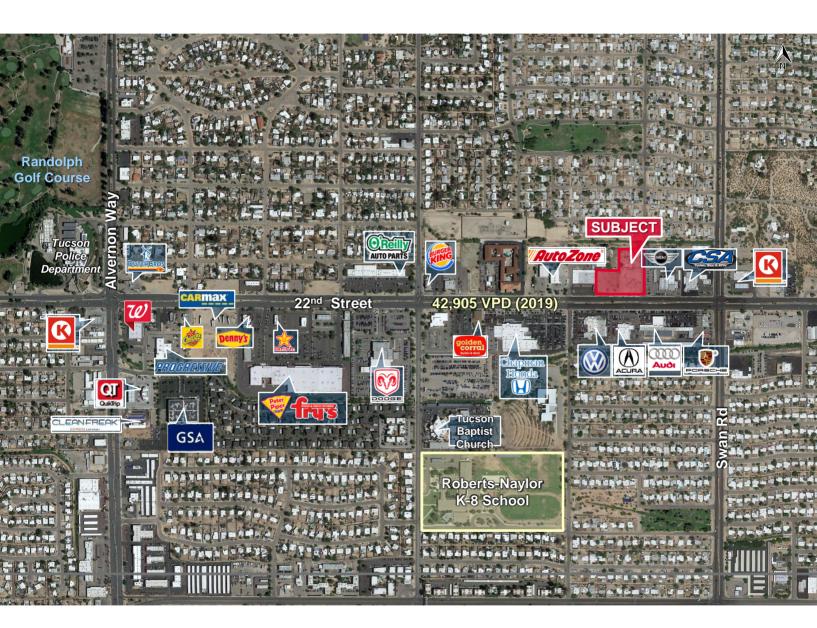

#### **Property Highlights**

- Last large parcel suitable for an auto dealer site along the 22nd Street Automotive Corridor, directly across from Volkwagen, Acura, Audi, Porsche and next door to MINI
- High Traffic Counts 42,905 VPD (2019)

#### LAND INFILL PADS

Rob Tomlinson Principal +1 520 546 2757 rtomlinson@picor.com

Independently Owned and Operated / A Member of the Cushman & Wakefield Alliance

Cushman & Wakefield Copyright 2021. No warranty or representation, express or implied, is made to the accuracy or completeness of the information contained herein, and same is submitted subject to errors, omissions, change of price, rental or other conditions, withdrawal without notice, and to any special listing conditions imposed by the property owner(s). As applicable, we make no representation as to the condition of the property (or properties) in question. 6/10/2021