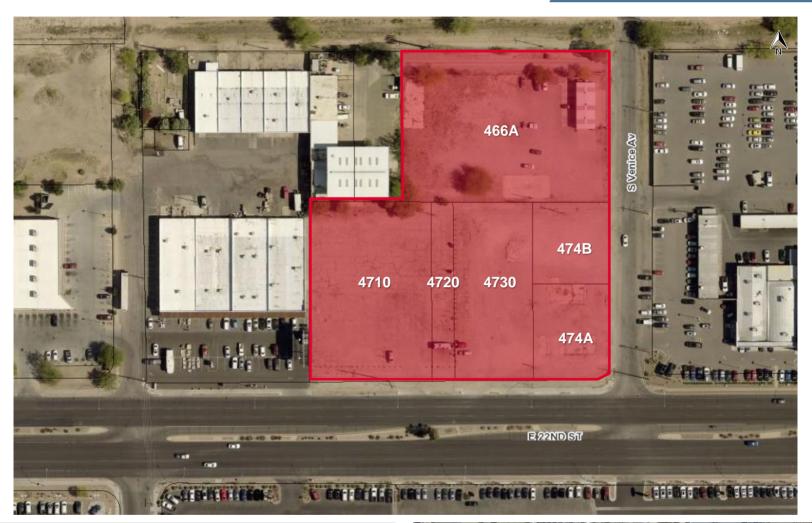

### **Parcel Map**

#### **Property Details**

|                                | 126-13-4710, 126-13-4720, 126-13-4730,<br>126-13-474A, 126-13-474B, 126-13-466A |                  |                  |
|--------------------------------|---------------------------------------------------------------------------------|------------------|------------------|
| Zoning C                       | C-2, Heavy Commercial, City of Tucson                                           |                  |                  |
| Lot Size 3                     | 3.22 Acres                                                                      |                  |                  |
| Demographics<br>2020 Estimates | 1-Mile<br>Radius                                                                | 3-Mile<br>Radius | 5-Mile<br>Radius |
| Population Density             | 15,804                                                                          | 99,428           | 287,090          |
| Avg. Household Income          | \$41,743                                                                        | \$53,079         | \$52,871         |
| Daytime Employment             | 4,419                                                                           | 63,363           | 193,017          |
| Total Retail Expenditure       | \$115.25 M                                                                      | \$937.7 M        | \$2.66 B         |