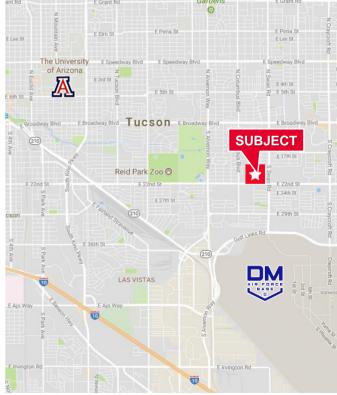

br>Radius                                                                | 3-Mile<br>Radius | 5-Mile<br>Radius |
| Population Density             | 15,804                                                                          | 99,428           | 287,090          |
| Avg. Household Income          | \$41,743                                                                        | \$53,079         | \$52,871         |
| Daytime Employment             | 4,419                                                                           | 63,363           | 193,017          |
| Total Retail Expenditure       | \$115.25 M                                                                      | \$937.7 M        | \$2.66 B         |

**Rob Tomlinson Principal** +1 520 546 2757 rtomlinson@picor.com



**PICOR Commercial Real Estate Services** 5151 E. Broadway Blvd, Suite 115 Tucson, Arizona 85711 phone: +1 520 748 7100 picor.com

Independently Owned and Operated / A Member of the Cushman & Wakefield Alliance
Cushman & Wakefield Copyright 2021. No warranty or representation, express or implied, is made to the accuracy or completeness of the information contained herein, and same is submitted subject to errors, omissions, change of price, rental or other
conditions, withdrawal without notice, and to any special listing conditions imposed by the property owner(s). As applicable, we make no representation as to the condition of the property (or properties) in question.
6/10/2021



FOR SALE 4545 E. 22nd Street Tucson, Arizona 85711

#### **Eastside Auto Corridor**

#### LAND INFILL PADS