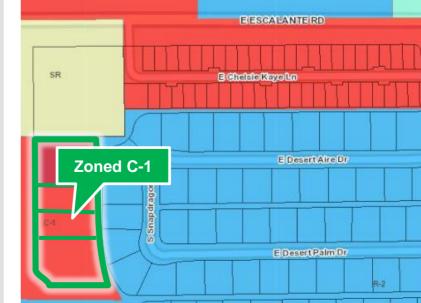

#### **Property Details**

| Lot Size       | 72,310 SF (1.66 acres)                                |
|----------------|-------------------------------------------------------|
| Tax Parcel No. | 136-38-4150, 136-38-4160,<br>136-38-4170, 136-38-4180 |
| Zoning         | C-1, Local Commercial (City of Tucson)                |
| Property Taxes | \$5,834.32 (2019) combined                            |

### **Aerial & Zoning Map**

For more information, please contact:

Ron Zimmerman Principal, Commercial Properties +1 520 248 0427 rzimmerman@picor.com