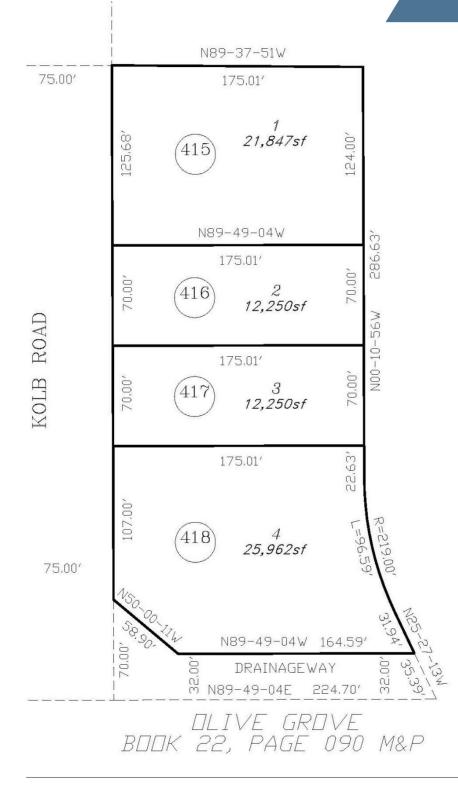

#### **Property Details**

| Lot Size       | 72,310 SF (1.66 acres)                                |
|----------------|-------------------------------------------------------|
| Tax Parcel No. | 136-38-4150, 136-38-4160,<br>136-38-4170, 136-38-4180 |
| Zoning         | C-1, Local Commercial (City of Tucson)                |
| Property Taxes | \$5,834.32 (2019) combined                            |