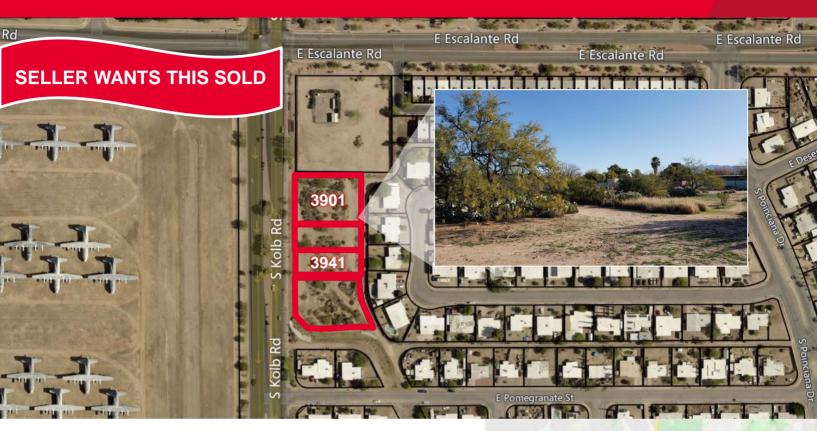

## LAND FOR SALE 3901, 3941 S KOLB ROAD **TUCSON, AZ 85730**

## ± 1.66 Acres C-1 Land Sale Price: \$250,000 (\$3.35 / SF) \$145,000 (\$2.00 /SF)

## **Property Highlights**

· Permitted uses: retail sales with no outside display/storage, office and residential development permitted. Restaurants permitted.

#### **Property Details**

| Lot Size       | 72,310 SF (1.66 acres)                                |
|----------------|-------------------------------------------------------|
| Tax Parcel No. | 136-38-4150, 136-38-4160,<br>136-38-4170, 136-38-4180 |
| Zoning         | C-1, Local Commercial (City of Tucson)                |
| Property Taxes | \$5,834.32 (2019) combined                            |