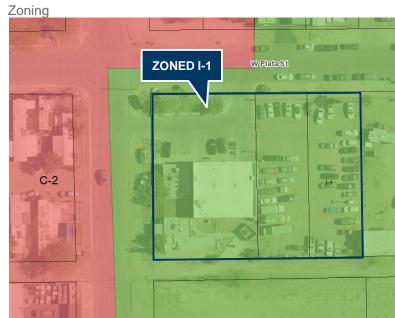

### Total 3,986 SF Available in Two Buildings Lease Rate: \$3,340 (84¢ / SF) Per Month Gross

| Property Details |                                                |
|------------------|------------------------------------------------|
| Office SF        | ±812 SF                                        |
| Ceiling Height   | 14'                                            |
| Loading          | 1 Grade level door                             |
| Power            | 400 Amps, 120/240 Volt                         |
| HVAC             | AC (Office), EVAP (Warehouse)                  |
| Construction     | Block                                          |
| Year Built       | 1956 (office - remodeled),<br>2010 (warehouse) |
| Lot Size         | 30,069 SF (0.69 Acres)                         |
| Zoning           | I-1, Light Industrial                          |
| Parking          | 6 spaces, plus large yard                      |