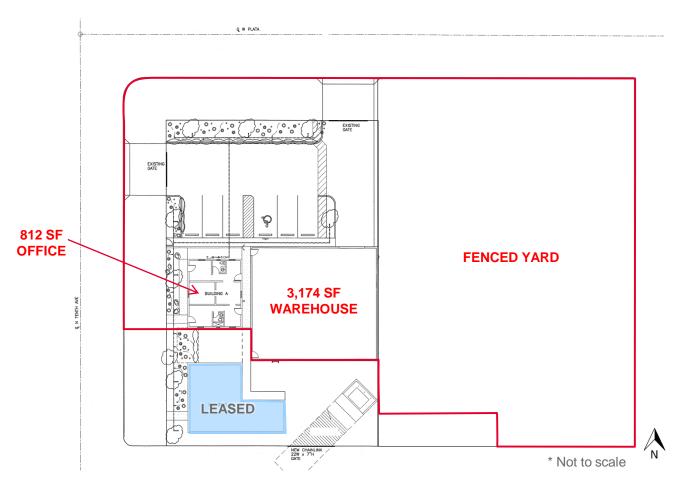

### Total 3,986 SF Available in Two Buildings Lease Rate: \$3,340 (84¢ / SF) Per Month Gross

| Property Details |                                                |
|------------------|------------------------------------------------|
| Office SF        | ±812 SF                                        |
| Ceiling Height   | 14'                                            |
| Loading          | 1 Grade level door                             |
| Power            | 400 Amps, 120/240 Volt                         |
| HVAC             | AC (Office), EVAP (Warehouse)                  |
| Construction     | Block                                          |
| Year Built       | 1956 (office - remodeled),<br>2010 (warehouse) |
| Lot Size         | 30,069 SF (0.69 Acres)                         |
| Zoning           | I-1, Light Industrial                          |
| Parking          | 6 spaces, plus large yard                      |

#### **Property Highlights**

- Industrial building, separate office, and fenced yard
- Centrally located near Grant and I-10
- · Located in the Opportunity Zone

For more information, please contact:

Stephen Cohen Principal, Industrial Properties +1 520 546 2750 scohen@picor.com PICOR Commercial Real Estate Services 5151 E. Broadway Blvd, Suite 115 Tucson, Arizona 85711 phone: +1 520 748 7100 picor.com

# FOR LEASE 175 W. PLATA STREET

Tucson, AZ 85705

Site Plan & Property Photos

CENTRALLY LOCATED WAREHOUSE