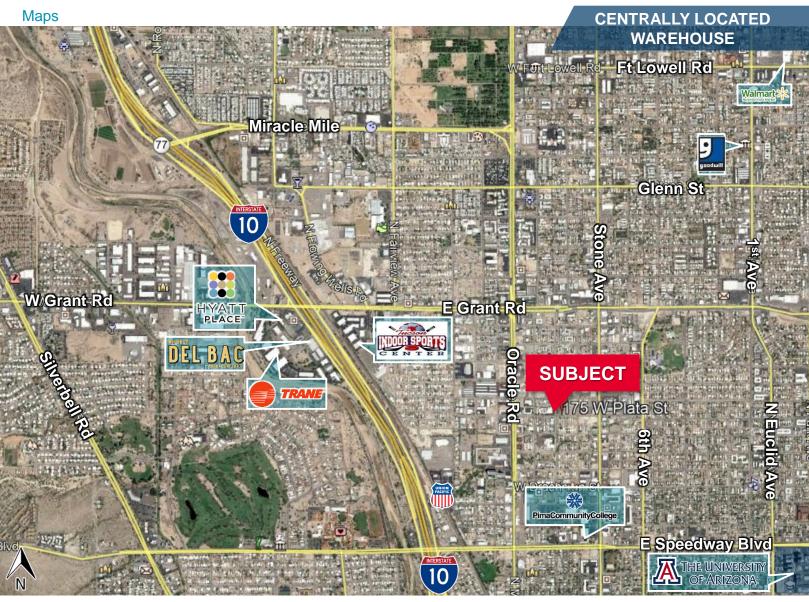

#### **Property Highlights**

- Industrial building, separate office, and fenced yard
- Centrally located near Grant and I-10
- · Located in the Opportunity Zone

For more information, please contact:

Stephen Cohen Principal, Industrial Properties +1 520 546 2750 scohen@picor.com PICOR Commercial Real Estate Services 5151 E. Broadway Blvd, Suite 115 Tucson, Arizona 85711 phone: +1 520 748 7100 picor.com