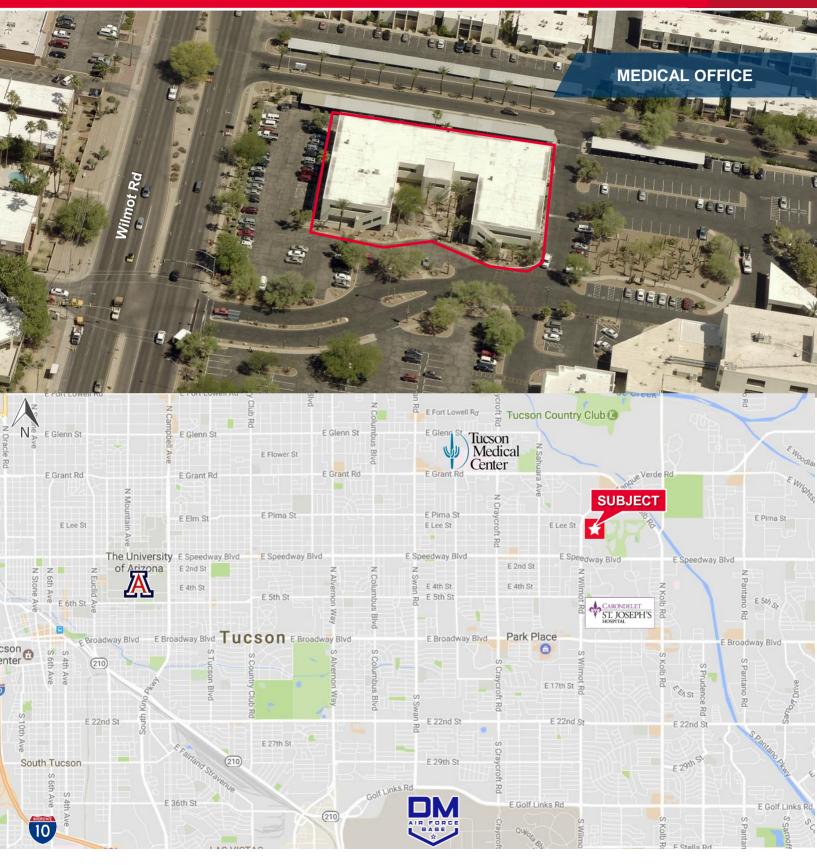

### FOR SALE OR LEASE El Dorado Medical Plaza

1500 N. Wilmot Road, Suite A110 Tucson, Arizona 85712

#### **Property Highlights**

- 15 exam rooms, reception, 4 restrooms, 5 physician offices, break room, 2 waiting areas and storage
- El Dorado Medical Plaza outstanding access and convenience
- Ideally situated near Tucson Medical Center and St. Joseph's Hospital
- Well designed floorplan fully refurbished in 2019
- · Vacant available for immediate occupancy
- Furnishings, medical equipment, upgraded phone & computer systems available