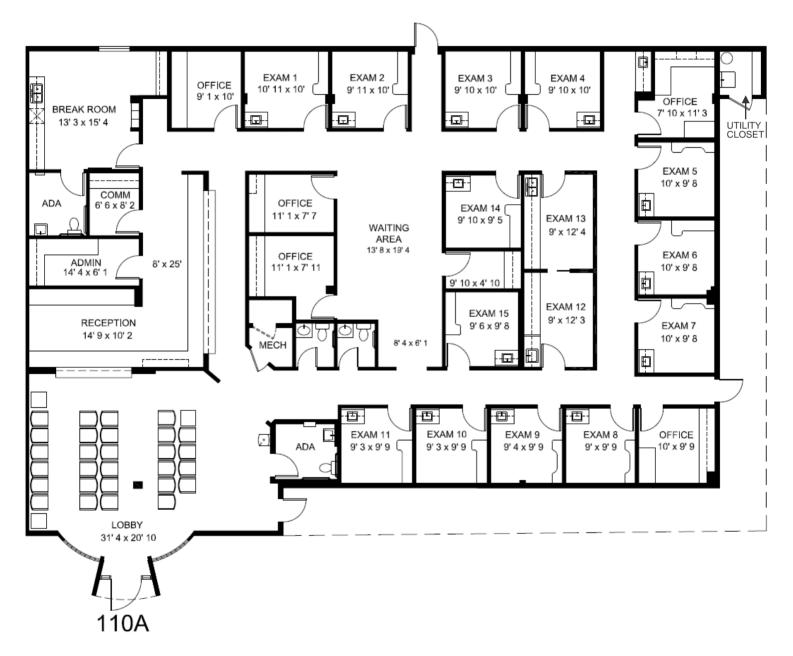

#### Floor Plan- 5,294 SF

#### **MEDICAL OFFICE**

15 exam rooms, reception, 4 restrooms, 5 physician offices, break room, 2 waiting areas and storage

Independently Owned and Operated / A Member of the Cushman & Wakefield Alliance