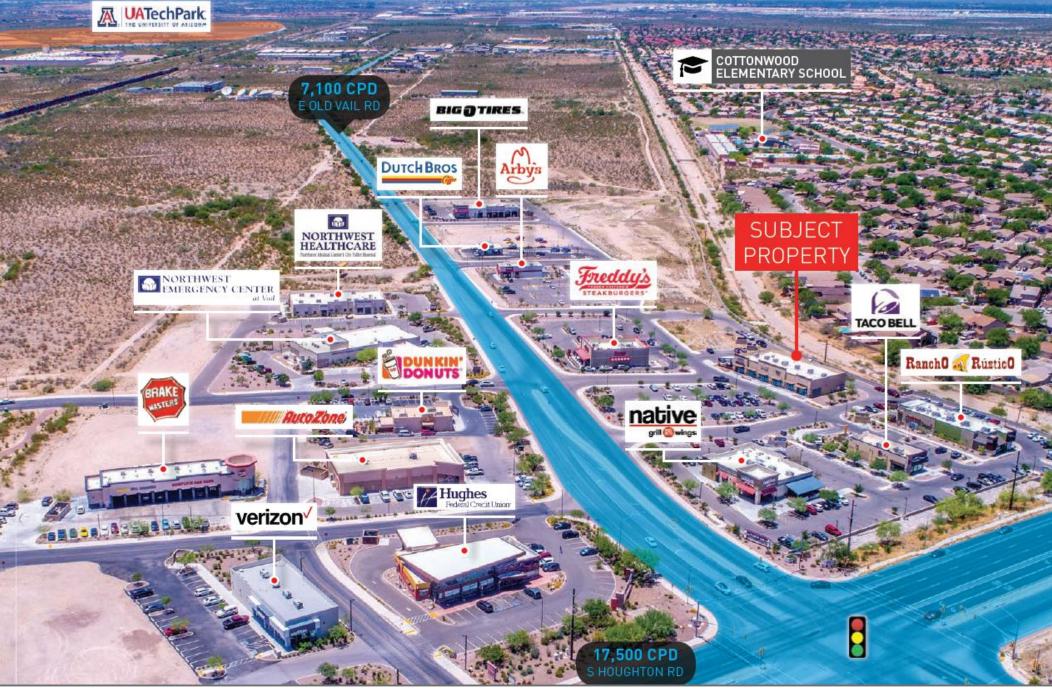

#### **NEIGHBORING TENANTS**

Walmart, TJ Maxx, Petco, Native Wings, Dutch Bros, MOD Pizza, Dunkin' Donuts, Verizon, F45 Fitness & More

#### COMMENTS

- High growth in surrounding area households projected to increase 22%+ in 5-mile radius over the next 5 years
- Excellent visibility 24,600+ VPD at the nearby Houghton Rd and Old Vail Rd intersection
- Adjacent to Houghton Town Center the only power center serving the southeast Tucson submarket