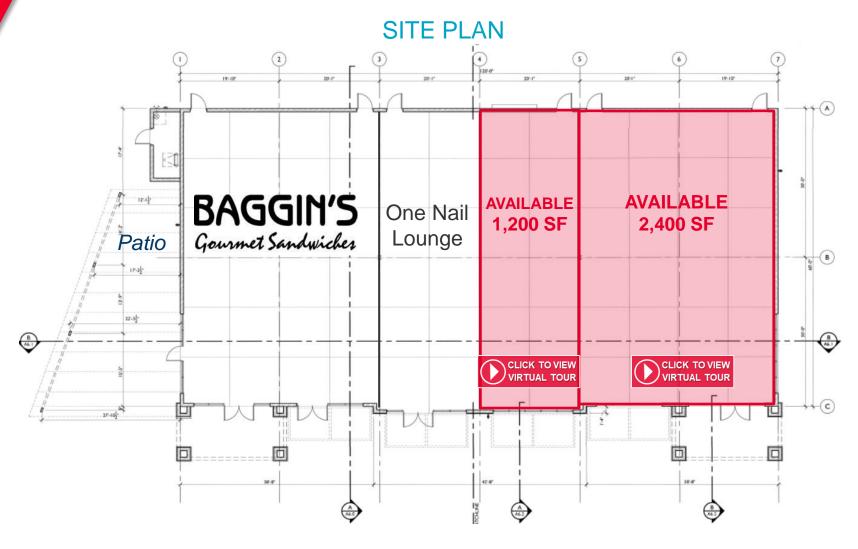

### RETAIL SPACE

2,400 SF, 1,200 SF (both suites can be combined)

#### **NEIGHBORING TENANTS**

Walmart, TJ Maxx, Petco, Native Wings, Dutch Bros, MOD Pizza, Dunkin' Donuts, Verizon, F45 Fitness & More