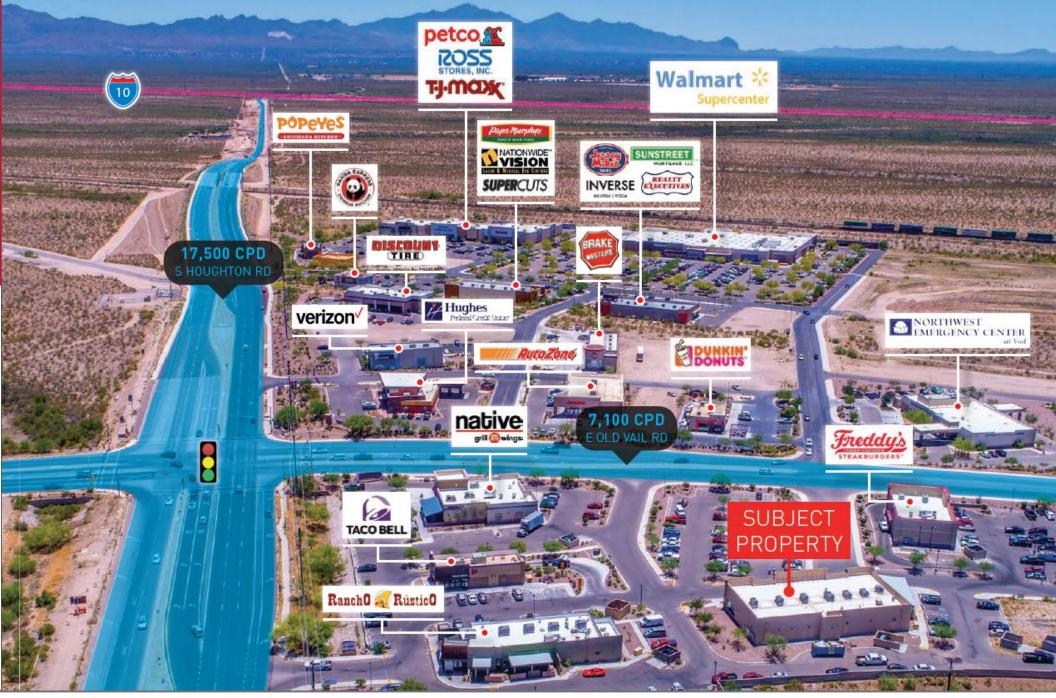

#### **NEIGHBORING TENANTS**

Walmart, TJ Maxx, Petco, Native Wings, Dutch Bros, MOD Pizza, Dunkin' Donuts, Verizon, F45 Fitness & More

#### COMMENTS

- High growth in surrounding area households projected to increase 22%+ in 5-mile radius over the next 5 years
- Excellent visibility 24,600+ VPD at the nearby Houghton Rd and Old Vail Rd intersection
- Adjacent to Houghton Town Center the only power center serving the southeast Tucson submarket