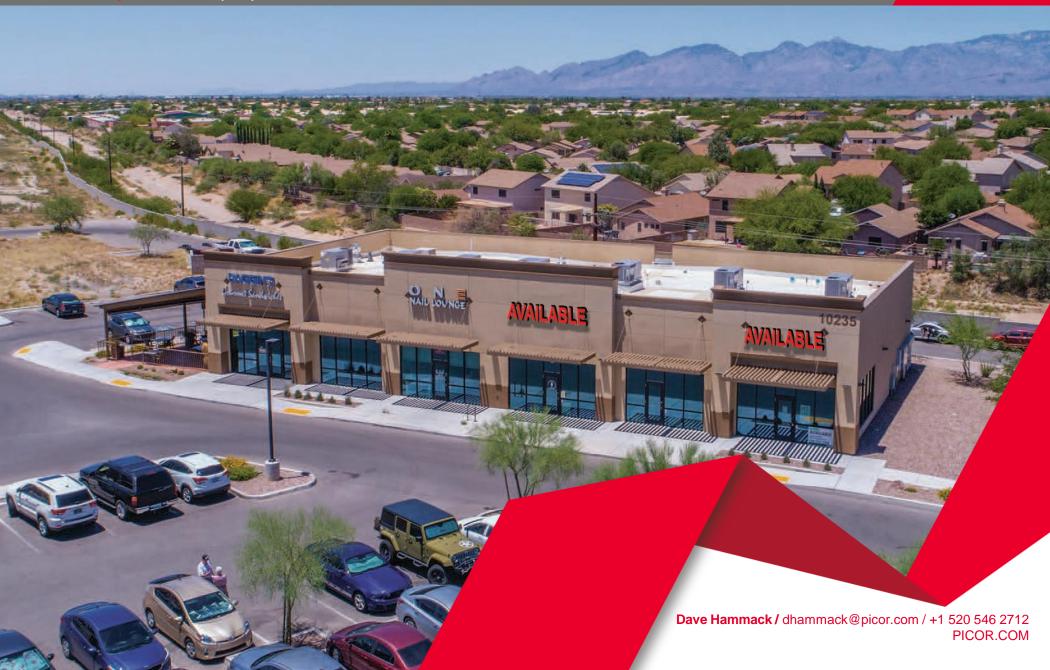

## **OLD VAIL PLAZA**

10235 E. OLD VAIL ROAD, TUCSON, AZ 85747

For Lease | Retail Shop Space

WE ARE THE CENTER OF RETAIL

# **OLD VAIL PLAZA**

10235 E. OLD VAIL ROAD, TUCSON, AZ 85747

#### **NEIGHBORING TENANTS**

Walmart, TJ Maxx, Petco, Native Wings, Dutch Bros, MOD Pizza, Dunkin' Donuts, Verizon, F45 Fitness & More

#### COMMENTS

- High growth in surrounding area households projected to increase 22%+ in 5-mile radius over the next 5 years
- Excellent visibility 24,600+ VPD at the nearby Houghton Rd and Old Vail Rd intersection
- Adjacent to Houghton Town Center the only power center serving the southeast Tucson submarket