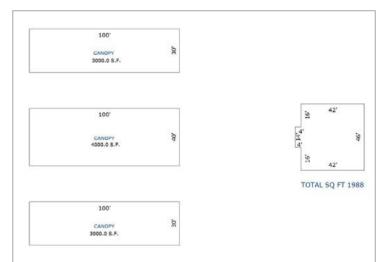

### Building Layout Configuration, Office Floor Plan & Property Photos

#### **Property Details**

| roperty betans |                                           |
|----------------|-------------------------------------------|
| Lot Size       | 35,089 SF (.805 Acre)                     |
| Canopies (3)   | 10,000 SF                                 |
| Tax Parcel No. | 115-06-094A                               |
| Zoning         | I-1, Light Industrial (City of Tucson)    |
| Property Taxes | \$5,369.30 (2019)                         |
| Construction   | Mixed, office wood stucco, metal canopies |
| HVAC           | Office                                    |
| Year Built     | 1989                                      |
|                |                                           |