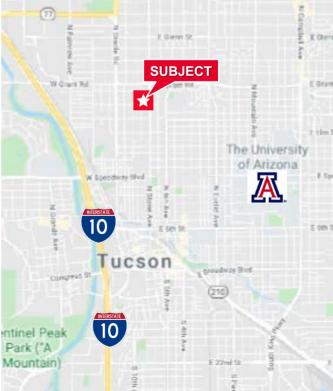

y Details**

| roperty betans |                                           |
|----------------|-------------------------------------------|
| Lot Size       | 35,089 SF (.805 Acre)                     |
| Canopies (3)   | 10,000 SF                                 |
| Tax Parcel No. | 115-06-094A                               |
| Zoning         | I-1, Light Industrial (City of Tucson)    |
| Property Taxes | \$5,369.30 (2019)                         |
| Construction   | Mixed, office wood stucco, metal canopies |
| HVAC           | Office                                    |
| Year Built     | 1989                                      |
|                |                                           |

**Ron Zimmerman** Principal, Commercial **Properties** +1 520 248 0427 rzimmerman@picor.com



**PICOR Commercial Real Estate Services** 5151 E. Broadway Blvd, Suite 115 Tucson, Arizona 85711 phone: +1 520 748 7100 picor.com

Independently Owned and Operated / A Member of the Cushman & Wakefield Alliance Cushman & Wakefield Copyright 2019. No warranty or representation, express or implied, is made to the accuracy or completeness of the information contained herein, and same is submitted subject to errors, omissions, change of price, rental or other conditions, withdrawal without notice, and to any special listing conditions imposed by the property owner(s). As applicable, we make no representation as to the condition of the property (or properties) in question. 3/11/2020



FOR SALE 115 & 129 E PLATA STREET **TUCSON, AZ 85705** 

### Building Layout Configuration, Office Floor Pla