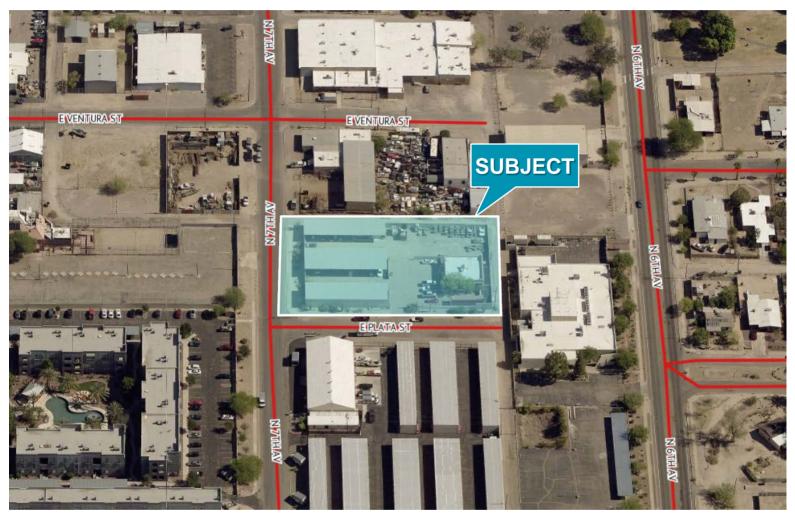

s) in question. 3/11/2020

# 

FOR SALE 115 & 129 E PLATA STREET **TUCSON, AZ 85705** 

## **Property Photos**









Independently Owned and Operated / A Member of the Cushman & Wakefield Alliance Cushman & Wakefield Copyright 2019. No warranty or representation, express or implied, is made to the accuracy or completeness of the information contained herein, and same is submitted subject to errors, omissions, change of price, rental or other conditions, withdrawal without notice, and to any special listing conditions imposed by the property owner(s). As applicable, we make no representation as to the condition of the property (or properties) in question. 3/11/2020

CUSHMAN & PICOR

FOR SALE 115 & 129 E PLATA STREET TUCSON, AZ 85705

#### **Aerial & Zoning Map**

#### CONTRACTOR'S YARD



For more information, please contact:

Ron Zimmerman Principal, Commercial Properties +1 520 248 0427 rzimmerman@picor.com

PICOR Commercial Real Estate Services 5151 E. Broadway Blvd, Suite 115 Tucson, Arizona 85711 phone: +1 520 748 7100 picor.com

Independently Owned and Operated / A Member of the Cushman & Wakefield Alliance Cushman & Wakefield Copyright 2019. No warranty or representation, express or implied, is made to the accuracy or completeness of the information contained herein, and same is submitted subject to errors, omissions, change of price, rental or other conditions, withdrawal without notice, and to any special listing conditions imposed by the property owner(s). As applicable, we make no representation as to the condition of the property (or properties) in question. 3