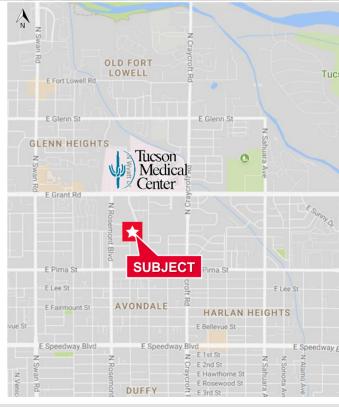

### **Property Highlights**

- 6 exams, 2 private offices, lab, work rooms, reception, 2 restrooms
- · Located in Tucson Medical Park
- · Walking distance to TMC
- · New building signage throughout medical park
- · Medical office improvements