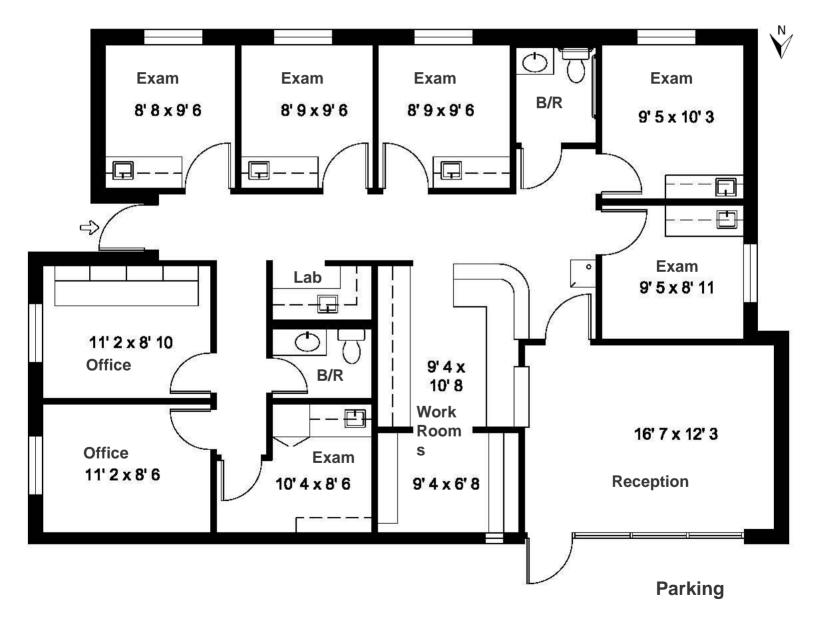

#### Floor Plan

Suite 100 - 1,600 SF

6 exams, 2 private offices, lab, work rooms, reception, 2 restrooms.

**MEDICAL OFFICE** 