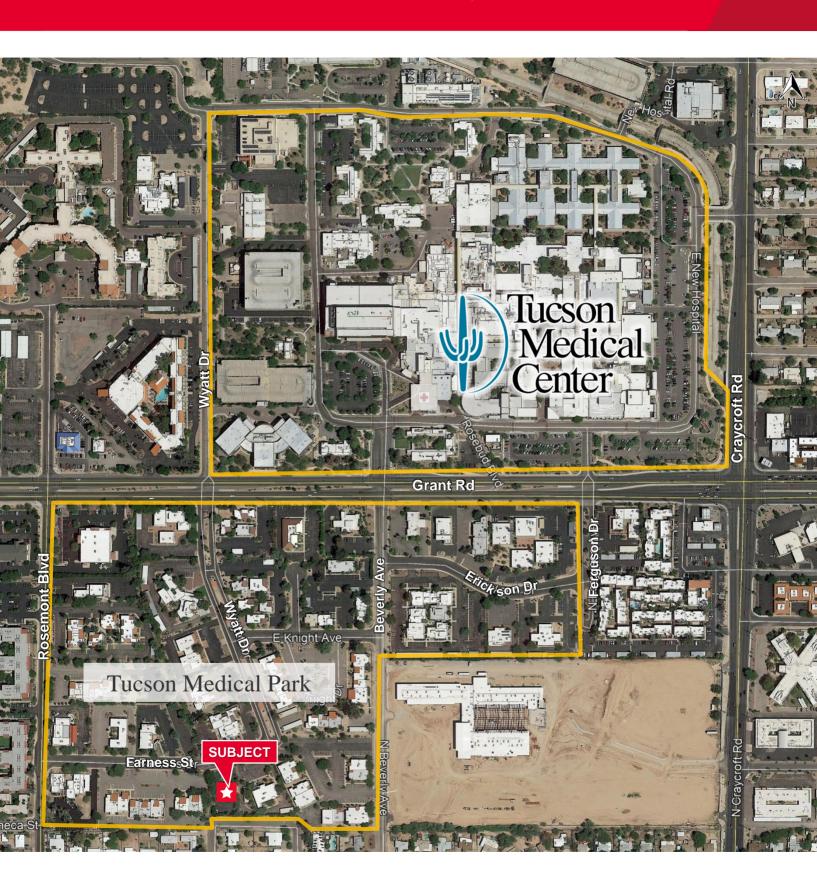

### **Property Highlights**

- 6 exams, 2 private offices, lab, work rooms, reception, 2 restrooms
- · Located in Tucson Medical Park
- · Walking distance to TMC
- · New building signage throughout medical park
- · Medical office improvements