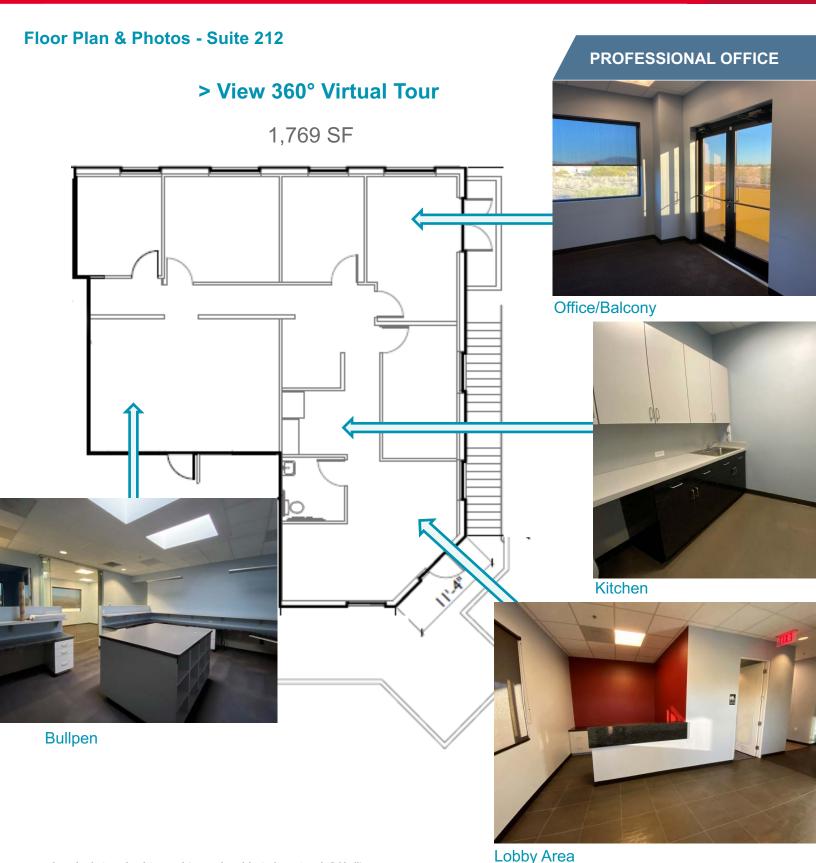

| Property Details |                      | Suite                    | Available Space |
|------------------|----------------------|--------------------------|-----------------|
| Sale Price       | \$225 per SF         | Suite 210                | 3,341 SF        |
| Zoning           | C-1 (City of Tucson) | Suite 212                | 1,769 SF        |
| Year Built       | 2008                 | Suite 210 &<br>Suite 212 | 5,010 SF        |

#### PROFESSIONAL OFFICE