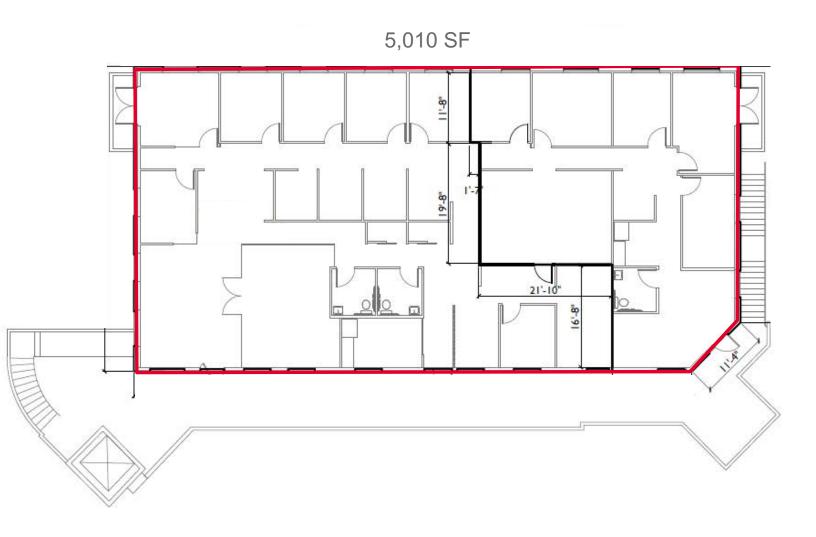

| Property Details |                      | Suite                    | Available Space |
|------------------|----------------------|--------------------------|-----------------|
| Sale Price       | \$225 per SF         | Suite 210                | 3,341 SF        |
| Zoning           | C-1 (City of Tucson) | Suite 212                | 1,769 SF        |
| Year Built       | 2008                 | Suite 210 &<br>Suite 212 | 5,010 SF        |

Floor Plan-Suite 210 & 212

**PROFESSIONAL OFFICE** 

1000011,712 007 1