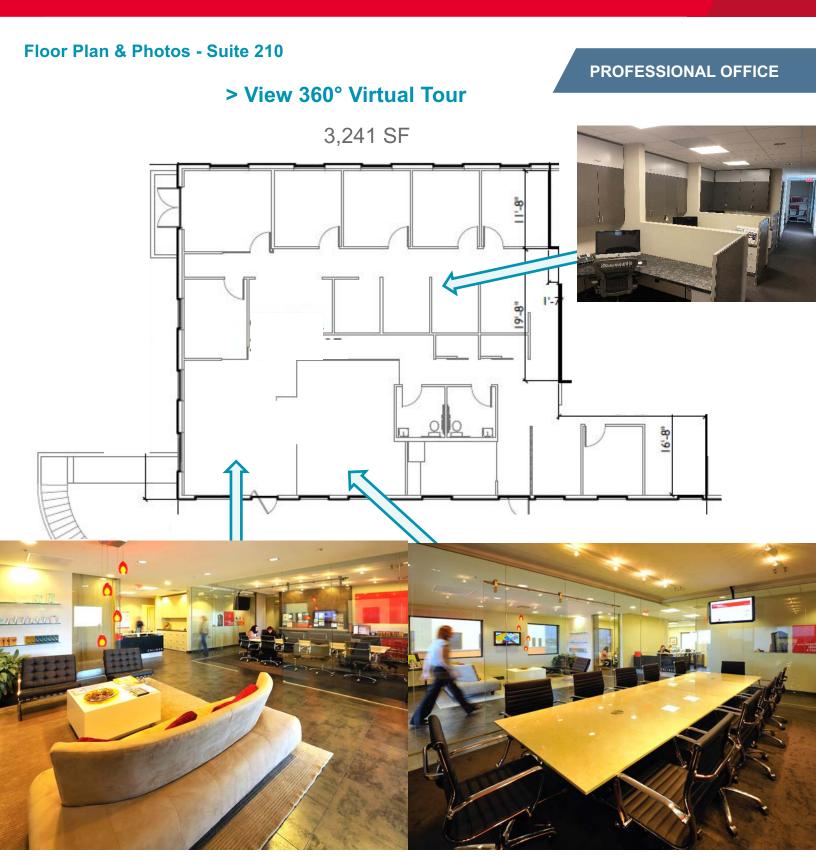

| Property Details |                      | Suite                    | Available Space |
|------------------|----------------------|--------------------------|-----------------|
| Sale Price       | \$225 per SF         | Suite 210                | 3,341 SF        |
| Zoning           | C-1 (City of Tucson) | Suite 212                | 1,769 SF        |
| Year Built       | 2008                 | Suite 210 &<br>Suite 212 | 5,010 SF        |

#### PROFESSIONAL OFFICE