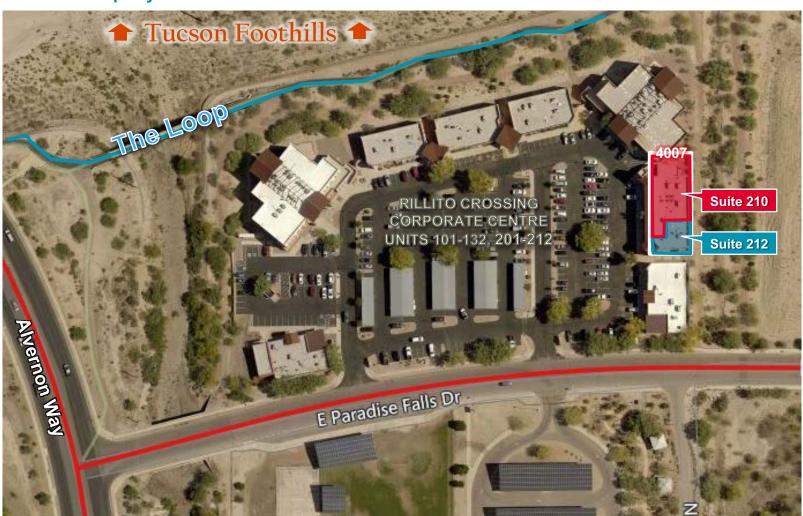

#### **Property Highlights**

- Situated at the base of the Foothills on River Rd., in the highly desirable Rillito Crossing Corporate Centre with short commute times to all major areas of the region
- · Adjacent to the Pima County "Loop" River Trail System
- Modern and efficient floorplan with high-end flooring, finishes, and built-in cabinets
- This 2<sup>nd</sup> floor, elevator-served office provides exceptional views of the Catalina Mountains and highly visible signage opportunities
- Four covered parking spaces included with on-site parking close to entrance

#### **Aerial & Property Photo**

For more information, please contact:

Thomas J. Nieman Principal, Office Properties +1 520 546 2728 tnieman@picor.com