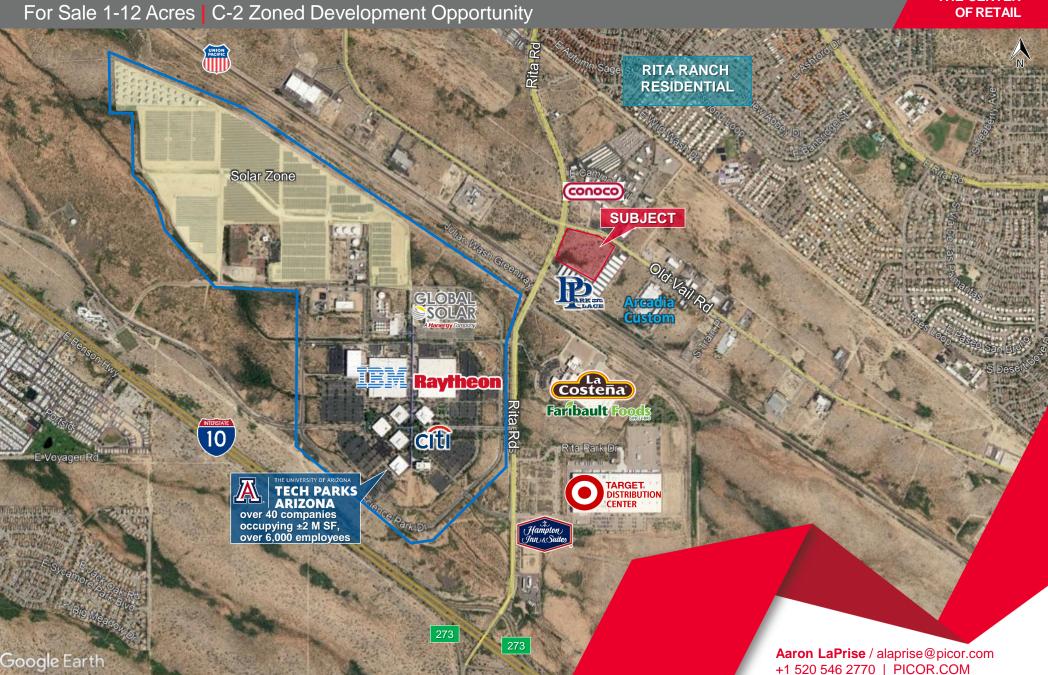

#### AREA EMPLOYMENT

La Costeña/Faribault Foods, Target Distribution, Hampton Inn & Suites UA Science & Tech Park: Raytheon, IBM, CITI, Global Solar and many more

### COMMENTS

- Premier pad near heavy employment
- Serves Rita Ranch community
- Interstate 10 proximity

#### **AERIAL MAP**

Aaron LaPrise / Principal / alaprise@picor.com / +1 520 546 2770

Independently Owned and Operated / A Member of the Cushman & Wakefield Alliance 12/8/2020

Cushman & Wakefield Copyright 2020. No warranty or representation, express or implied, is made to the accuracy or completeness of the information contained herein, and same is submitted subject to errors, omissions, change of price, rental or other conditions, withdrawal without notice, and to any special listing conditions imposed by the property owner(s). As applicable, we make no representation as to the condition of the property (or properties) in question.