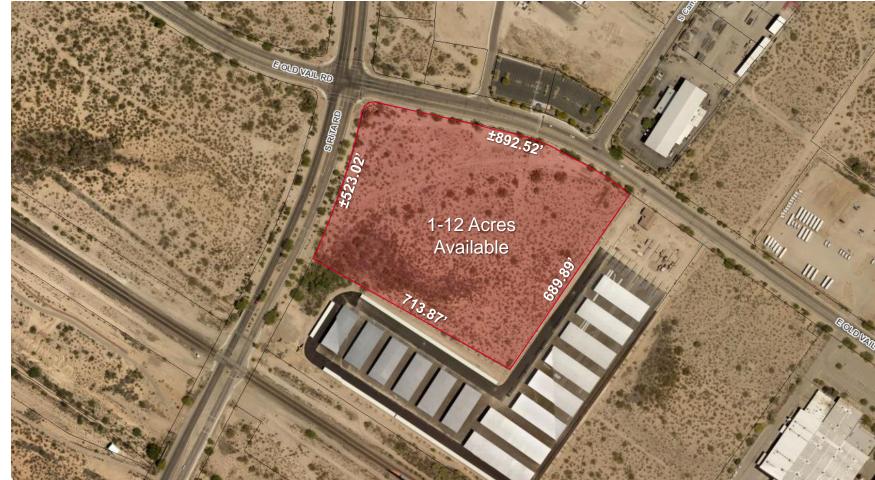

### AVAILABLE

±1-12 Acres (507,023 SF)

#### SALE PRICE

\$1,950,000 (\$3.85/SF) for entire parcel Smaller Parcel: Submit

### ZONING

C-2, City of Tucson