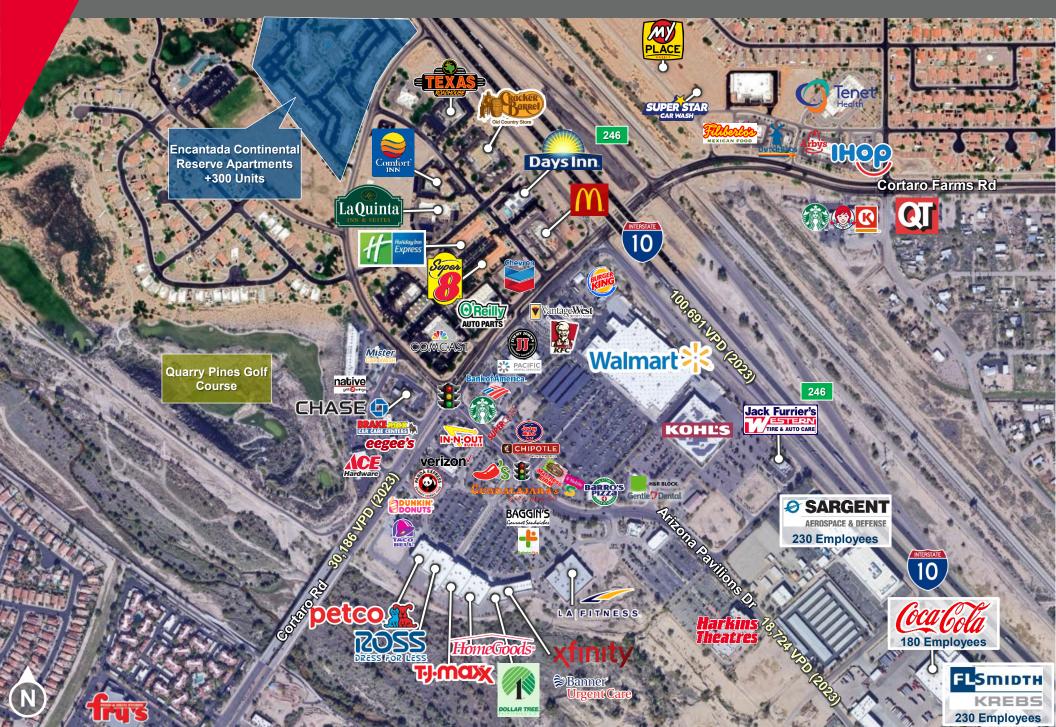

#### **HIGHLIGHTS**

- · Major retail core for Northwest Tucson
- Freeway location with over 48,500+ VPD
- Monument Signage
- Strong lineup of national tenants including Wal-Mart, Kohls, TJ Maxx, Dollar Tree, Home Goods, Chipotle, Verizon, Starbucks, Petco, and many more

### **TRAFFIC COUNTS**

| I-10                 | 104,575 VPD (2023) |
|----------------------|--------------------|
| Cortaro Rd           | 30,186 VPD (2023)  |
| Arizona Pavilions Dr | 19,080 VPD (2023)  |

Cortaro Road & Arizona Pavilions Drive | Marana, AZ

Dave Hammack / Principal / <a href="mailto:dhammack@picor.com">dhammack@picor.com</a> / +1 520 546 2712 Aaron LaPrise / Principal / <a href="mailto:alaprise@picor.com">alaprise@picor.com</a> / +1 520 546 2770 Independently Owned and Operated / A Member of the Cushman & Wakefield Alliance 8/7/2024