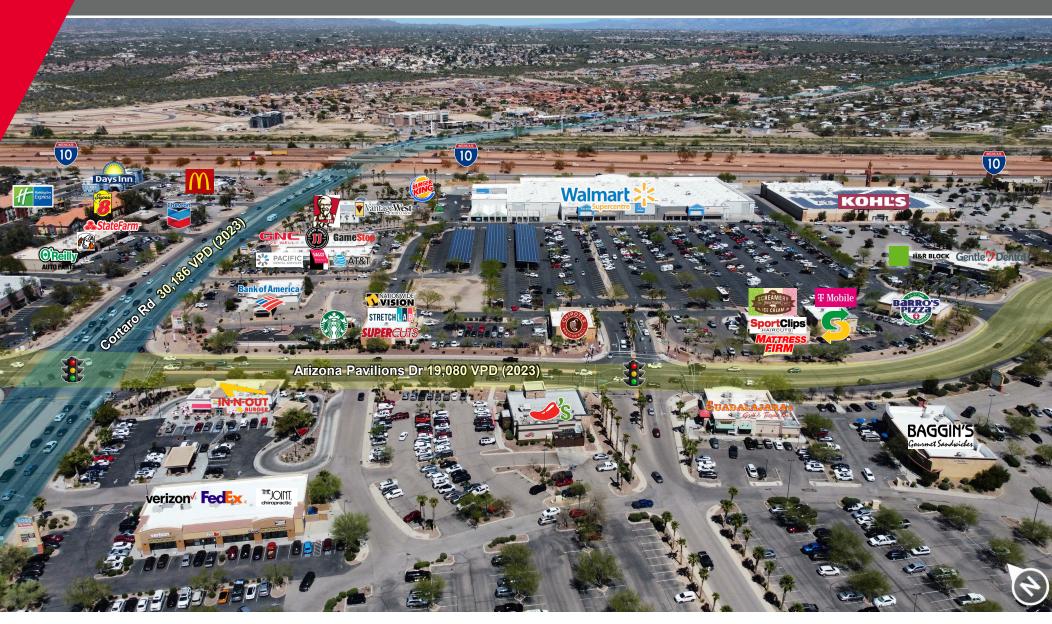

#### **HIGHLIGHTS**

- · Major retail core for Northwest Tucson
- Freeway location with over 48,500+ VPD
- Monument Signage
- Strong lineup of national tenants including Wal-Mart, Kohls, TJ Maxx, Dollar Tree, Home Goods, Chipotle, Verizon, Starbucks, Petco, and many more

### **TRAFFIC COUNTS**

| I-10                 | 104,575 VPD (2023) |
|----------------------|--------------------|
| Cortaro Rd           | 30,186 VPD (2023)  |
| Arizona Pavilions Dr | 19,080 VPD (2023)  |

Cortaro Road & Arizona Pavilions Drive | Marana, AZ

Dave Hammack / Principal / <a href="mailto:dhammack@picor.com">dhammack@picor.com</a> / +1 520 546 2712

Aaron LaPrise / Principal / <a href="mailto:alaprise@picor.com">alaprise@picor.com</a> / +1 520 546 2770