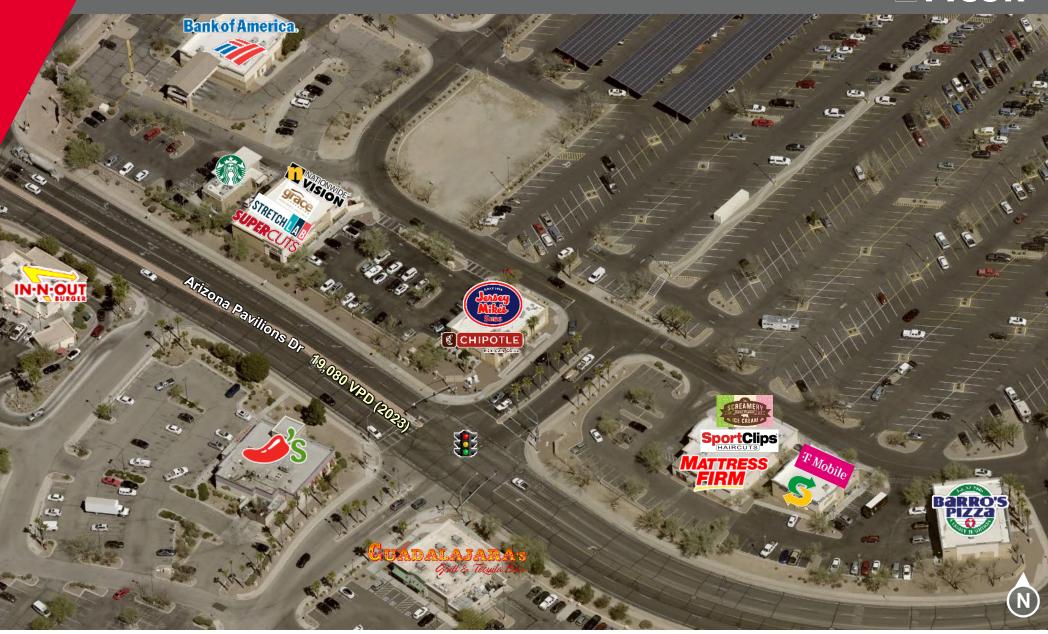

Cortaro Road & Arizona Pavilions Drive | Marana, AZ

### Cortaro Road & Arizona Pavilions Drive | Marana, AZ

#### **HIGHLIGHTS**

- · Major retail core for Northwest Tucson
- Freeway location with over 48,500+ VPD
- Monument Signage
- Strong lineup of national tenants including Wal-Mart, Kohls, TJ Maxx, Dollar Tree, Home Goods, Chipotle, Verizon, Starbucks, Petco, and many more

### **TRAFFIC COUNTS**

| I-10                 | 104,575 VPD (2023) |
|----------------------|--------------------|
| Cortaro Rd           | 30,186 VPD (2023)  |
| Arizona Pavilions Dr | 19,080 VPD (2023)  |

### SITE PLAN

Independently Owned and Operated / A Member of the Cushman & Wakefield Alliance 8/7/2024

Cushman & Wakefield Copyright 2022. No warranty or representation, express or implied, is made to the accuracy or completeness of the information contained herein, and same is submitted subject to errors, ornissions, change of price, rental or other conditions, withdrawal without notice, and to any special listing conditions imposed by the property owner(s). As applicable, we make no representation as to the condition of the property (or properties) in question.