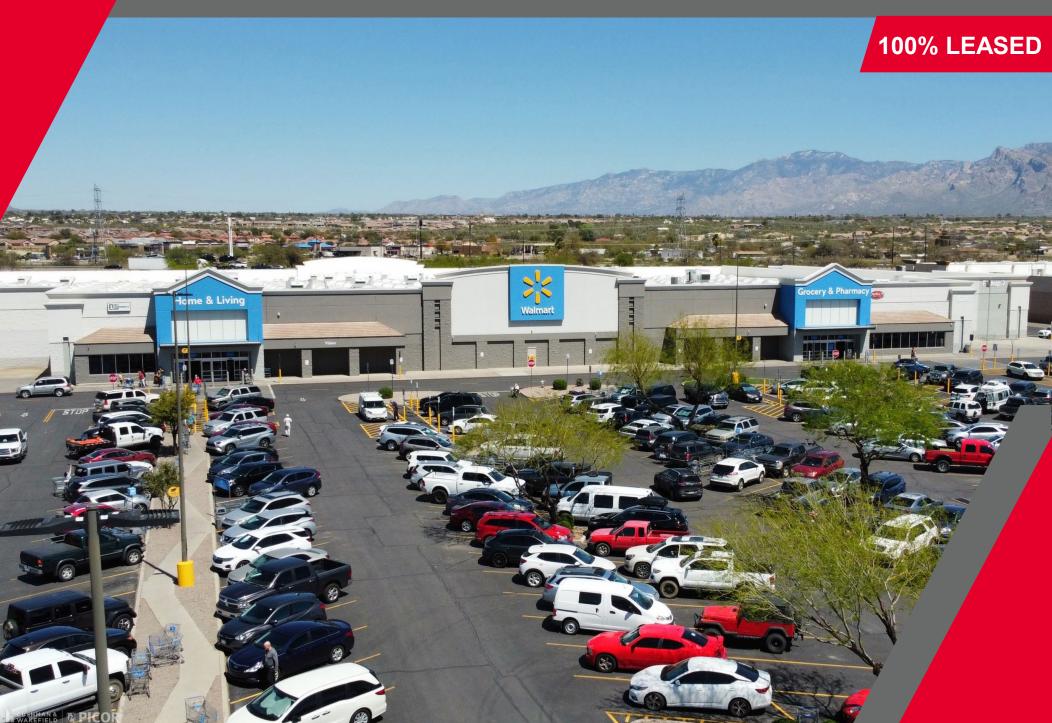

Cortaro Road & Arizona Pavilions Drive | Marana, AZ

### Cortaro Road & Arizona Pavilions Drive | Marana, AZ

#### **PROPERTY DETAILS**

| Availability | 100% Leased                                             |
|--------------|---------------------------------------------------------|
| Lease Rate   | Contact Agent                                           |
| NNN Rate     | Contact Agent                                           |
| Year Built   | 2004                                                    |
| Zoning       | Continental Ranch Zone F (Specific Plan) Town of Marana |

#### **HIGHLIGHTS**

- · Major retail core for Northwest Tucson
- Freeway location with over 48,500+ VPD
- Monument Signage
- Strong lineup of national tenants including Wal-Mart, Kohls, TJ Maxx, Dollar Tree, Home Goods, Chipotle, Verizon, Starbucks, Petco, and many more